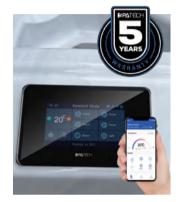

## Easy on Temperature Control

- All-season allure
- Touch & go comfort
- WIFI included

#### Control system

Control panel Wifi

1 x 0.5HP High flow filtration pump Ozone venturi Single high-efficient blue filter x 2 PVC hose Full foaming

Spatech CA300-3KW Touch screen TP10 Yes

#### **CONTROL SYSTEM**

Control system Control panel Wifi

Spatech CA300-3KW Touch screen TP10

Yes