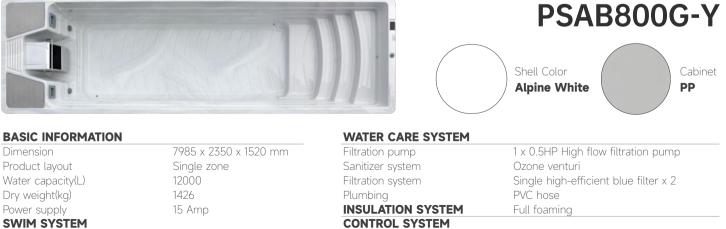

#### **BASIC INFORMATION**

Dimension Product layout Water capacity(L) Dry weight(kg) Power supply

#### SWIM SYSTEM

Swim jets 10-speed swimming Swim pole base & Handrail 7065 x 2350 x 1520 mm Single zone 10230 1212 15 Amp

1 x Swim machine Yes Yes

#### WATER CARE SYSTEM

Filtration pump Sanitizer system Filtration system Plumbing **INSULATION SYSTEM CONTROL SYSTEM** Control system

Control panel

PSAB700G-Y

Shell Color Cabinet PP **Alpine White** 

1 x 0.5HP High flow filtration pump Ozone venturi Single high-efficient blue filter x 2 PVC hose Full foaming

Spatech CA300-3KW Touch screen TP10 Yes

Wifi