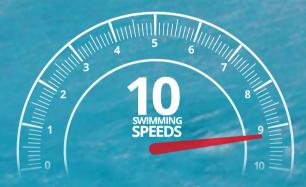

# Create a lazy river in your backyard

- Breakthrough independent swimming system, no need to install pumps and pipes.
- The wider and higher outlet of the swimming machine creates a uniform and smooth flow, It feels like you're swimming in open water.
- The inverter counter-current system provides a selection of 10 speed variations tailored to different swimming styles and abilities. Even the most proficient swimmers will discover a stimulating challenge in this robust, fully adjustable current, devoid of turbulence.