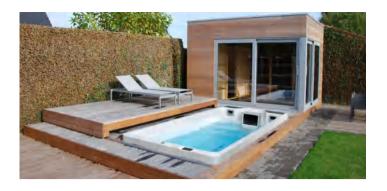

## Fully Inground Design

Upgrade to fully in-ground Easy Pool for a sleek, low-maintenance alternative to traditional pools. With its integrated counter-current system, enjoy challenging workouts in a compact, stylish package. Dive into the future of swimming with Easy Pool.

## Easy on Space

- Minimal garden disruption
- Maximize patio space
- Starting from just 6.0m x 2.35m