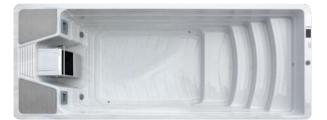

#### **BASIC INFORMATION**

Dimension Product layout Water capacity(L) Dry weight(kg) Power supply

#### **SWIM SYSTEM**

Swim jets 10-speed swimming Swim pole base & Handrail 5915 x 2350 x 1520 mm Single zone 7975 853 15 Amp

1 x Swim machine Yes Yes