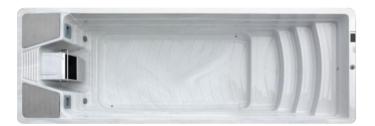

that required is to build a concrete base.



Lift in the pool

Accessibility for the crane lift must be checked in advance.



Filling & backfilling

Fill the pool first - then backfill the surrounding area.





#### **BASIC INFORMATION**

Dimension Product layout Water capacity(L) Dry weight(kg) Power supply

#### **SWIM SYSTEM**

Swim jets 10-speed swimming Swim pole base & Handrail 5915 x 2350 x 1520 mm Single zone 7975 853 15 Amp

1 x Swim machine Yes Yes

# PSAB600G-Y



#### WATER CARE SYSTEM

Filtration pump Sanitizer system Filtration system Plumbina **INSULATION SYSTEM CONTROL SYSTEM** 

#### Control system

Control panel Wifi

1 x 0.5HP High flow filtration pump Ozone venturi Single high-efficient blue filter x 2 PVC hose Full foaming

Spatech CA300-3KW Touch screen TP10 Yes



#### **BASIC INFORMATION**

Dimension Product layout Water capacity(L) Dry weight(kg) Power supply

#### SWIM SYSTEM

Swim jets 10-speed swimming Swim pole base & Handrail 7065 x 2350 x 1520 mm Single zone 10230 1212 15 Amp

1 x Swim machine Yes Yes

#### WATER CARE SYSTEM

Filtration pump Sanitizer system Filtration system Plumbing **INSULATION SYSTEM CONTROL SYSTEM** Control system

Control panel

PSAB700G-Y

Shell Color Cabinet PP **Alpine White** 

1 x 0.5HP High flow filtration pump Ozone venturi Single high-efficient blue filter x 2 PVC hose Full foaming

Spatech CA300-3KW Touch screen TP10 Yes



Wifi

#### Swim jets 10-speed swimming Swim pole base & Handrail

1 x Swim machine Yes Yes

#### **CONTROL SYSTEM**

Control system Control panel Wifi

Spatech CA300-3KW Touch screen TP10