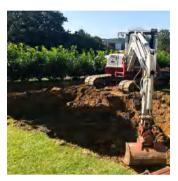

### Dig a pit

This should be slightly larger than the base area of the pool to make it easier to work from the side

Build a concrete slab

All that required is to build a concrete base.

Lift in the pool

Accessibility for the crane lift must be checked in advance.