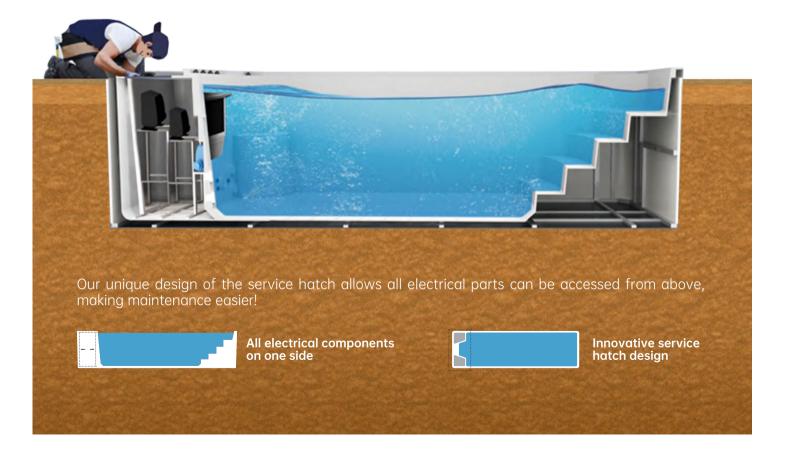

#### WATER CARE SYSTEM

Filtration pump Sanitizer system Filtration system Plumbina **INSULATION SYSTEM CONTROL SYSTEM** 

#### Control system

Control panel Wifi

1 x 0.5HP High flow filtration pump Ozone venturi Single high-efficient blue filter x 2 PVC hose Full foaming

Spatech CA300-3KW Touch screen TP10 Yes