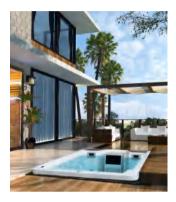

## Fully Inground Design

Upgrade to fully in-ground Easy Pool for a sleek, low-maintenance alternative to traditional pools. With its integrated counter-current system, enjoy challenging workouts in a compact, stylish package. Dive into the future of swimming with Easy Pool.

## Easy on Space

- Minimal garden disruption
- Maximize patio space
- Starting from just 6.0m x 2.35m