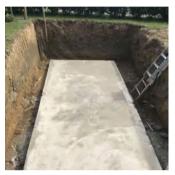

### Dig a pit

This should be slightly larger than the base area of the pool to make it easier to work from the side

Build a concrete slab

All that required is to build a concrete base.

Lift in the pool

Accessibility for the crane lift must be checked in advance.