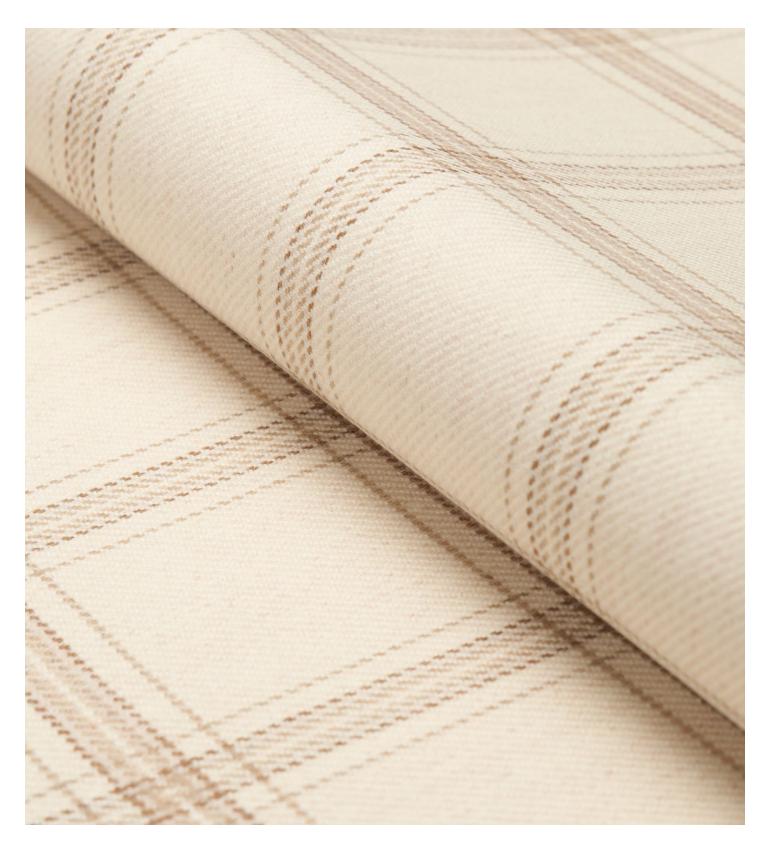

WALDEN WOOL TEXTURE
WHEAT 82640
FABRIC

WALDEN WOOL TEXTURE
IVORY 82641
FABRIC

WALDEN WOOL TEXTURE CHARCOAL 82642 FABRIC

Blackburn Merino Plaid is a traditional twill weave made of superfine lambswool yarns that are mélange spun for a nuanced heathered effect. With its soft hand and elegant drape, this handsome mid-scale windowpane plaid is perfectly suited for upholstery, window treatments and pillows.

BLACKBURN MERINO PLAID IVORY 82340 FABRIC

BLACKBURN MERINO PLAID **CAMEL 82341 FABRIC** 

BLACKBURN MERINO PLAID GREY 82342 FABRIC

BLACKBURN MERINO PLAID **GREEN 82343** FABRIC

Woven in Italy, Outdoor Heavyweight Twill is as stylish as it is sturdy. Created for indoor/outdoor use, this soft textural weave of solution-dyed acrylic has the look and feel of a natural fabric yet resists stains, mold and fading. It's the perfect fabric for poolside cushions and for indoor furniture where children and animals roam.