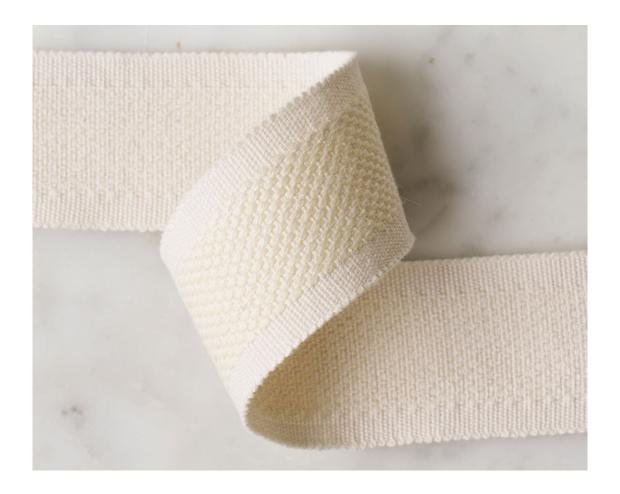

FRANCES SILK FRINGE MINERAL 83372 TRIM

FRANCES SILK FRINGE GOLD 83370 TRIM

FRANCES SILK FRINGE BLACK AND WHITE 83371 TRIM

schumacher.com | fschumacher.co.uk | fschumacher.eu | fschumacher.it

Woven in the UK on a traditional shuttle loom, Cardiff Tape is a classic basketweave with fine, plain weave edges. A blend of wool and cotton, it has a subtle strié effect for an extra note of refinement. Use this handsome tonal trim alone or in combination with others to give upholstery, pillows or window treatments a sophisticated finish. Also available in medium width.

Woven in the UK on a traditional shuttle loom, Cardiff Tape Medium is a classic basketweave with fine, plain weave edges. A blend of wool and cotton, it has a subtle strié effect for an extra note of refinement. Use this handsome tonal trim alone or in combination with others to give upholstery, pillows or window treatments a sophisticated finish. Also available in narrow width.