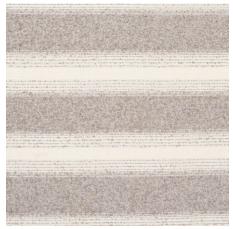

MILO WOOL HERRINGBONE NATURAL 83270 FABRIC

MILO WOOL HERRINGBONE ESPRESSO 83271 FABRIC

Woven in Italy, Simon Wool Linen Stripe is an understated tonal design made of wool, linen and cotton. Undyed weft yarns give this multiwidth, multitextural stripe its subtle mélange effect and soft, luxurious hand, making it an elegant option for upholstery or pillows. With its unique combination of smooth and ribbed stripes, this medium-scale fabric is that rare find that is equally at home in dressy or relaxed settings.

SIMON WOOL LINEN STRIPE BROWN 83260 FABRIC

SIMON WOOL LINEN STRIPE NATURAL 83261 FABRIC

Made of chunky 100% virgin wool yarn and woven in Scotland,
this super-dimensional waffle weave is a unique take on
a cozy favorite. With its pronounced texture and wonderful depth,
Walden Wool Texture is the perfect fabric for upholstery and pillows.