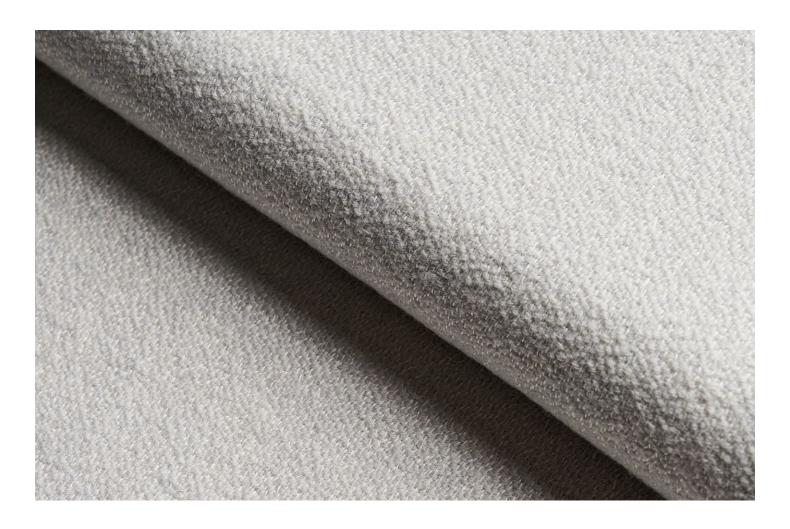

ALDRIDGE WOOL HOUNDSTOOTH BROWN 82330 FABRIC

ALDRIDGE WOOL HOUNDSTOOTH GREY 82331 FABRIC

ALDRIDGE WOOL HOUNDSTOOTH BURGUNDY 82332 FABRIC

A unique textural weave of mélange and bouclé yarns made of carded English wool creates a fabric that's the epitome of elegant simplicity. Atlas Wool Texture has depth, nuance and a gorgeous hand. It's a wonderful option for upholstery and pillows.

ATLAS WOOL TEXTURE DARK COPPER 82361 FABRIC

ATLAS WOOL TEXTURE
IVORY 82360
FABRIC

ATLAS WOOL TEXTURE CHARCOAL 82362 FABRIC

A classic tweed with tonal flecks, Hudson Wool Check is versatile small-scale design with added character and exceptional depth. Woven in Scotland, this fabric has a soft hand and luxurious weight, making it perfect for upholstery and pillows.