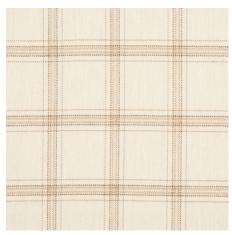

WALDEN WOOL TEXTURE
WHEAT 82640
FABRIC

WALDEN WOOL TEXTURE
IVORY 82641
FABRIC

WALDEN WOOL TEXTURE CHARCOAL 82642 FABRIC

Blackburn Merino Plaid is a traditional twill weave made of superfine lambswool yarns that are mélange spun for a nuanced heathered effect. With its soft hand and elegant drape, this handsome mid-scale windowpane plaid is perfectly suited for upholstery, window treatments and pillows.

BLACKBURN MERINO PLAID IVORY 82340 FABRIC

BLACKBURN MERINO PLAID **CAMEL 82341 FABRIC** 

BLACKBURN MERINO PLAID GREY 82342 FABRIC

BLACKBURN MERINO PLAID **GREEN 82343** FABRIC

Woven in Italy, Outdoor Heavyweight Twill is as stylish as it is sturdy. Created for indoor/outdoor use, this soft textural weave of solution-dyed acrylic has the look and feel of a natural fabric yet resists stains, mold and fading. It's the perfect fabric for poolside cushions and for indoor furniture where children and animals roam.