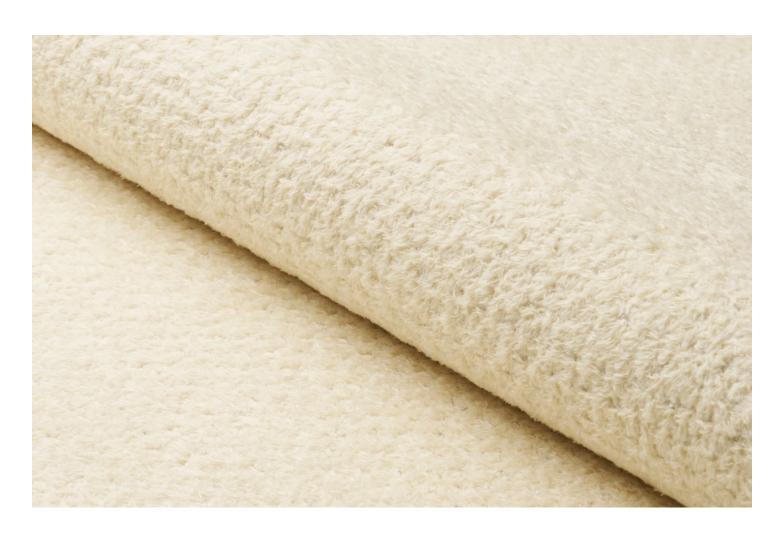

SIMON WOOL LINEN STRIPE BROWN 83260 FABRIC

SIMON WOOL LINEN STRIPE NATURAL 83261 FABRIC

Made of chunky 100% virgin wool yarn and woven in Scotland,
this super-dimensional waffle weave is a unique take on
a cozy favorite. With its pronounced texture and wonderful depth,
Walden Wool Texture is the perfect fabric for upholstery and pillows.

WALDEN WOOL TEXTURE
WHEAT 82640
FABRIC

WALDEN WOOL TEXTURE
IVORY 82641
FABRIC

WALDEN WOOL TEXTURE CHARCOAL 82642 FABRIC

Blackburn Merino Plaid is a traditional twill weave made of superfine lambswool yarns that are mélange spun for a nuanced heathered effect. With its soft hand and elegant drape, this handsome mid-scale windowpane plaid is perfectly suited for upholstery, window treatments and pillows.