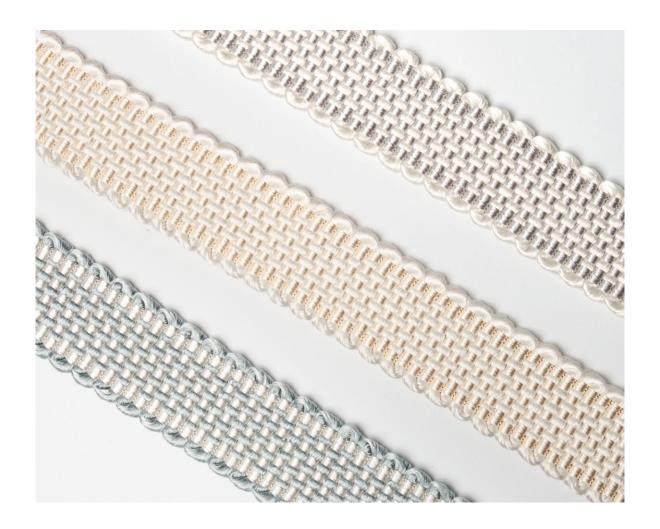

FRANCES SILK FRINGE MINERAL 83372 TRIM

FRANCES SILK FRINGE GOLD 83370 TRIM

FRANCES SILK FRINGE BLACK AND WHITE 83371 TRIM

schumacher.com | fschumacher.co.uk | fschumacher.eu | fschumacher.it

Woven in the UK on a traditional shuttle loom, Cardiff Tape is a classic basketweave with fine, plain weave edges. A blend of wool and cotton, it has a subtle strié effect for an extra note of refinement. Use this handsome tonal trim alone or in combination with others to give upholstery, pillows or window treatments a sophisticated finish. Also available in medium width.

Woven in the UK on a traditional shuttle loom, Cardiff Tape Medium is a classic basketweave with fine, plain weave edges. A blend of wool and cotton, it has a subtle strié effect for an extra note of refinement. Use this handsome tonal trim alone or in combination with others to give upholstery, pillows or window treatments a sophisticated finish. Also available in narrow width.

CARDIFF TAPE MEDIUM IVORY 83390 TRIM

CARDIFF TAPE MEDIUM SAND 83391 TRIM

CARDIFF TAPE MEDIUM BROWN 83392 TRIM

CARDIFF TAPE MEDIUM **GREEN 83393** TRIM

CARDIFF TAPE MEDIUM GREY 83394 TRIM