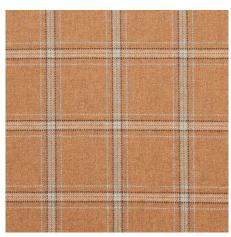

WALDEN WOOL TEXTURE
WHEAT 82640
FABRIC

WALDEN WOOL TEXTURE
IVORY 82641
FABRIC

WALDEN WOOL TEXTURE CHARCOAL 82642 FABRIC

Blackburn Merino Plaid is a traditional twill weave made of superfine lambswool yarns that are mélange spun for a nuanced heathered effect. With its soft hand and elegant drape, this handsome mid-scale windowpane plaid is perfectly suited for upholstery, window treatments and pillows.

BLACKBURN MERINO PLAID IVORY 82340 FABRIC

BLACKBURN MERINO PLAID **CAMEL 82341 FABRIC** 

BLACKBURN MERINO PLAID GREY 82342 FABRIC

BLACKBURN MERINO PLAID **GREEN 82343** FABRIC

Woven in Italy, Outdoor Heavyweight Twill is as stylish as it is sturdy. Created for indoor/outdoor use, this soft textural weave of solution-dyed acrylic has the look and feel of a natural fabric yet resists stains, mold and fading. It's the perfect fabric for poolside cushions and for indoor furniture where children and animals roam.