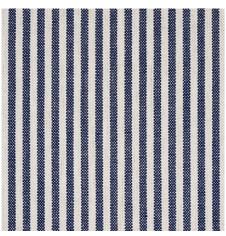

MILO WOOL HERRINGBONE NATURAL 83270 FABRIC

MILO WOOL HERRINGBONE ESPRESSO 83271 FABRIC

Woven in Italy, Simon Wool Linen Stripe is an understated tonal design made of wool, linen and cotton. Undyed weft yarns give this multiwidth, multitextural stripe its subtle mélange effect and soft, luxurious hand, making it an elegant option for upholstery or pillows. With its unique combination of smooth and ribbed stripes, this medium-scale fabric is that rare find that is equally at home in dressy or relaxed settings.

SIMON WOOL LINEN STRIPE BROWN 83260 FABRIC

SIMON WOOL LINEN STRIPE NATURAL 83261 FABRIC

Made of chunky 100% virgin wool yarn and woven in Scotland,
this super-dimensional waffle weave is a unique take on
a cozy favorite. With its pronounced texture and wonderful depth,
Walden Wool Texture is the perfect fabric for upholstery and pillows.