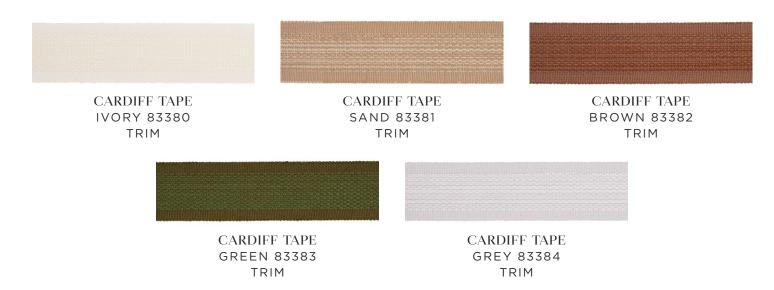

FRANCES SILK FRINGE MINERAL 83372 TRIM

FRANCES SILK FRINGE GOLD 83370 TRIM

FRANCES SILK FRINGE BLACK AND WHITE 83371 TRIM

schumacher.com | fschumacher.co.uk | fschumacher.eu | fschumacher.it

Woven in the UK on a traditional shuttle loom, Cardiff Tape is a classic basketweave with fine, plain weave edges. A blend of wool and cotton, it has a subtle strié effect for an extra note of refinement. Use this handsome tonal trim alone or in combination with others to give upholstery, pillows or window treatments a sophisticated finish. Also available in medium width.

CARDIFF TAPE MEDIUM IVORY 83390 TRIM

CARDIFF TAPE MEDIUM SAND 83391 TRIM

CARDIFF TAPE MEDIUM BROWN 83392 TRIM

CARDIFF TAPE MEDIUM **GREEN 83393** TRIM

CARDIFF TAPE MEDIUM GREY 83394 TRIM