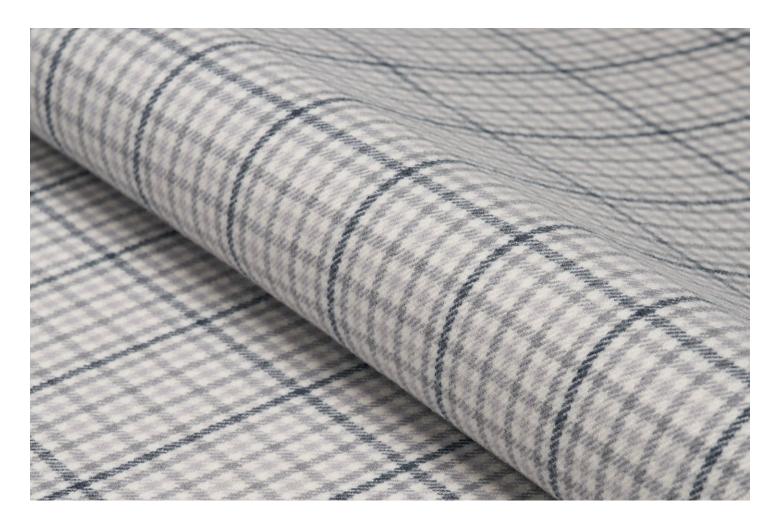

WALDEN WOOL TEXTURE
WHEAT 82640
FABRIC

WALDEN WOOL TEXTURE
IVORY 82641
FABRIC

WALDEN WOOL TEXTURE CHARCOAL 82642 FABRIC

Blackburn Merino Plaid is a traditional twill weave made of superfine lambswool yarns that are mélange spun for a nuanced heathered effect. With its soft hand and elegant drape, this handsome mid-scale windowpane plaid is perfectly suited for upholstery, window treatments and pillows.

BLACKBURN MERINO PLAID IVORY 82340 FABRIC

BLACKBURN MERINO PLAID **CAMEL 82341 FABRIC** 

BLACKBURN MERINO PLAID GREY 82342 FABRIC

BLACKBURN MERINO PLAID **GREEN 82343** FABRIC

Woven in Italy, Outdoor Heavyweight Twill is as stylish as it is sturdy. Created for indoor/outdoor use, this soft textural weave of solution-dyed acrylic has the look and feel of a natural fabric yet resists stains, mold and fading. It's the perfect fabric for poolside cushions and for indoor furniture where children and animals roam.