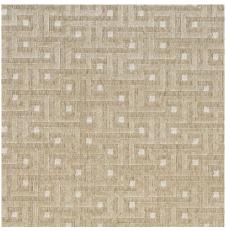

A stylish take on a classic Greek key, Lalano Linen Velvet is a versatile medium-scale geometric perfectly suited for pillows and upholstered pieces, large or small. This handsome meandering design has a sophisticated tonal look, a fabulous dry hand and exceptional texture, thanks to a linen cut-pile and loop construction.

LALANO LINEN VELVET BRONZE 83292 FABRIC

LALANO LINEN VELVET NATURAL 83290 FABRIC

LALANO LINEN VELVET GOLD PATINA 83291 FABRIC

A handsome scaled-up interpretation of a classic menswear pattern, Lotti Linen Houndstooth is a tonal woven check with a subtle sheen.