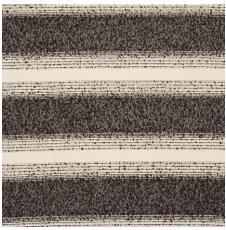

MILO WOOL HERRINGBONE NATURAL 83270 FABRIC

MILO WOOL HERRINGBONE ESPRESSO 83271 FABRIC

Woven in Italy, Simon Wool Linen Stripe is an understated tonal design made of wool, linen and cotton. Undyed weft yarns give this multiwidth, multitextural stripe its subtle mélange effect and soft, luxurious hand, making it an elegant option for upholstery or pillows. With its unique combination of smooth and ribbed stripes, this medium-scale fabric is that rare find that is equally at home in dressy or relaxed settings.

SIMON WOOL LINEN STRIPE BROWN 83260 FABRIC

SIMON WOOL LINEN STRIPE NATURAL 83261 FABRIC

Made of chunky 100% virgin wool yarn and woven in Scotland,
this super-dimensional waffle weave is a unique take on
a cozy favorite. With its pronounced texture and wonderful depth,
Walden Wool Texture is the perfect fabric for upholstery and pillows.