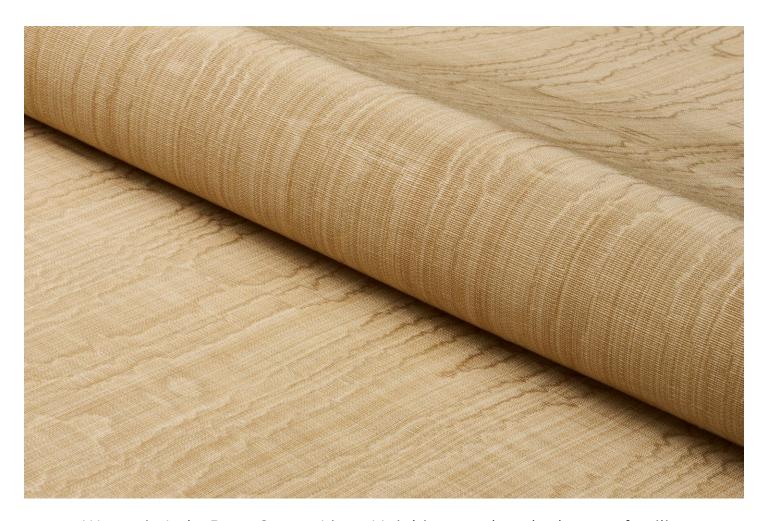

PETITE CHANNELED VELVET IVORY 83300 FABRIC

PETITE CHANNELED VELVET CAMEL 83301 FABRIC

PETITE CHANNELED VELVET OTTER GREY 83302 FABRIC

Woven in Belgium, this stylish and substantial medium-scale fabric has a gorgeous plaited pattern that evokes the elegant geometries of basketry.