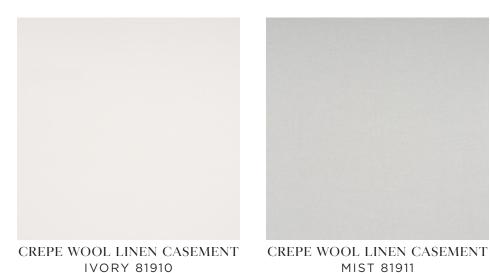

WREN ALPACA SHEER MIST 81940 FABRIC

WREN ALPACA SHEER
IVORY 81941
FABRIC

As beautiful as it is versatile, this double-width sheer fabric owes its fabulous hand to an elegant combination of wool and linen. With its dynamic, pebbled texture and lovely drape, Crepe Wool Linen Casement is the perfect complement to windows.

**FABRIC** 

FABRIC

A delicate weave of wool and mohair, this stunning sheer ivory fabric features a unique perforated-grid pattern and a clean, modern aesthetic. Woven in Italy, Henri Wool Mohair Sheer is soft yet stable, with a gorgeous drape that is perfect for window treatments.