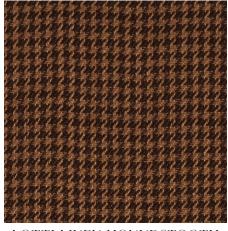

LALANO LINEN VELVET BRONZE 83292 FABRIC

LALANO LINEN VELVET NATURAL 83290 FABRIC

LALANO LINEN VELVET GOLD PATINA 83291 FABRIC

A handsome scaled-up interpretation of a classic menswear pattern, Lotti Linen Houndstooth is a tonal woven check with a subtle sheen.

This medium-scale upholstery-weight fabric gives furniture a sophisticated, tailored look and works beautifully in any room.

LOTTI LINEN HOUNDSTOOTH BROWN 83341 FABRIC

LOTTI LINEN HOUNDSTOOTH GREY 83340 FABRIC