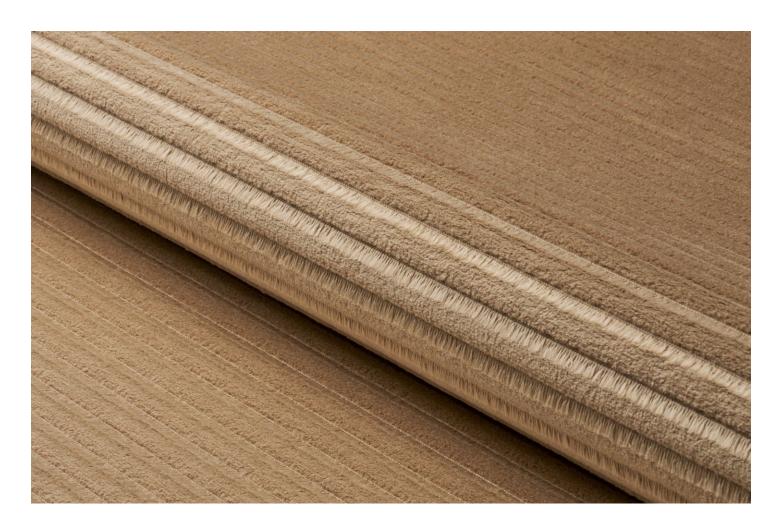

With its fine ribbed texture and chiseled finish, Petite Channeled Velvet is a scaled-down version of our popular Frederika Channeled Velvet. A dense, soft small-scale design, this fabric has an elegant tailored look that is perfect for upholstered walls or furniture.

PETITE CHANNELED VELVET IVORY 83300 FABRIC

PETITE CHANNELED VELVET CAMEL 83301 FABRIC

PETITE CHANNELED VELVET OTTER GREY 83302 FABRIC

Woven in Belgium, this stylish and substantial medium-scale fabric has a gorgeous plaited pattern that evokes the elegant geometries of basketry.