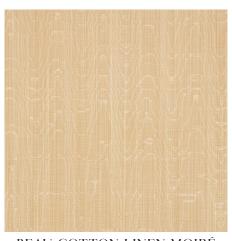

HERMINE VIRGIN WOOL NAVY 80474 FABRIC

Woven in Italy, Beau Cotton Linen Moiré is our relaxed take on a familiar classic. A gorgeous weave of cotton and linen with space-dyed warp yarns and a moire finish, this fabric has unique depth, a dry hand and subtle sheen. Featuring a delicate allover watermark pattern, it is the perfect elevated solid for upholstered walls, furniture and window treatments.

BEAU COTTON LINEN MOIRÉ OYSTER 83250 FABRIC

BEAU COTTON LINEN MOIRÉ SOFT GOLD 83252 FABRIC

BEAU COTTON LINEN MOIRÉ OLIVE 83253 FABRIC

Flora Cashmere Damask is a gorgeous and contemporary take on a traditional damask. An exquisite weave of wool, linen and cashmere yarns that is brushed and tumbled dry, this medium-scale multipurpose floral fabric has a soft touch and wonderful drape that works beautifully for upholstery and window treatments.