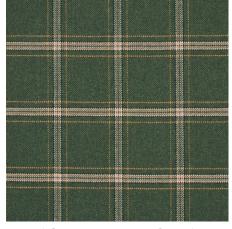

WALDEN WOOL TEXTURE
WHEAT 82640
FABRIC

WALDEN WOOL TEXTURE
IVORY 82641
FABRIC

WALDEN WOOL TEXTURE CHARCOAL 82642 FABRIC

Blackburn Merino Plaid is a traditional twill weave made of superfine lambswool yarns that are mélange spun for a nuanced heathered effect. With its soft hand and elegant drape, this handsome mid-scale windowpane plaid is perfectly suited for upholstery, window treatments and pillows.

BLACKBURN MERINO PLAID IVORY 82340 FABRIC

BLACKBURN MERINO PLAID **CAMEL 82341 FABRIC** 

BLACKBURN MERINO PLAID GREY 82342 FABRIC

BLACKBURN MERINO PLAID **GREEN 82343** FABRIC

Woven in Italy, Outdoor Heavyweight Twill is as stylish as it is sturdy. Created for indoor/outdoor use, this soft textural weave of solution-dyed acrylic has the look and feel of a natural fabric yet resists stains, mold and fading. It's the perfect fabric for poolside cushions and for indoor furniture where children and animals roam.