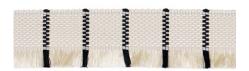

FRANCES SILK FRINGE MINERAL 83372 TRIM

FRANCES SILK FRINGE GOLD 83370 TRIM

FRANCES SILK FRINGE BLACK AND WHITE 83371 TRIM

schumacher.com | fschumacher.co.uk | fschumacher.eu | fschumacher.it

Woven in the UK on a traditional shuttle loom, Cardiff Tape is a classic basketweave with fine, plain weave edges. A blend of wool and cotton, it has a subtle strié effect for an extra note of refinement. Use this handsome tonal trim alone or in combination with others to give upholstery, pillows or window treatments a sophisticated finish. Also available in medium width.