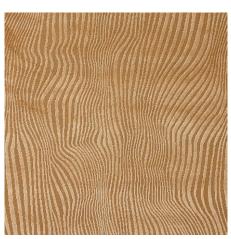

FREDERIKA CHANNELED VELVET IVORY 80460 **FABRIC** 

FREDERIKA CHANNELED VELVET MUSHROOM 80461 FABRIC

FREDERIKA CHANNELED VELVET CAMEL 80462 FABRIC

FREDERIKA CHANNELED VELVET OTTER GREY 80463 FABRIC

Gunta Cut Velvet gets its subtle animal-inspired pattern from a unique tone-on-tone combination of linen pile and cotton loop. This fabric's interplay of textures and materials perfects a sense of rustic luxury.

**GUNTA CUT VELVET** IVORY 80360 **FABRIC** 

**GUNTA CUT VELVET** MUSHROOM 80361 FABRIC

SOFT GOLD 80362 FABRIC

Refined texture and softness define Otti Silk Mohair & Wool.

Woven in Italy, it blends virgin wool— made from a lamb's very first shearing—and silk with multiple finishing processes for an elevated fabric with a hint of sheen and a brushed, luxurious hand.