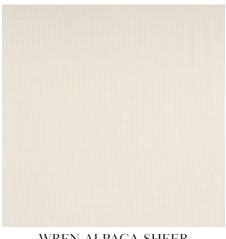

OSKAR ALPACA WOOL BOUCLÉ
IVORY 82050
FABRIC

OSKAR ALPACA WOOL BOUCLÉ GREY 82052 FABRIC

A gorgeous gauzy fabric made with Peruvian alpaca wool and soft

American cotton, Wren Alpaca Sheer has a delicate texture and structured look that is perfect for window treatments. Created on a 1930s loom, this elegant, airy leno weave is the epitome of understated luxury.

WREN ALPACA SHEER MIST 81940 FABRIC

WREN ALPACA SHEER
IVORY 81941
FABRIC

As beautiful as it is versatile, this double-width sheer fabric owes its fabulous hand to an elegant combination of wool and linen. With its dynamic, pebbled texture and lovely drape, Crepe Wool Linen Casement is the perfect complement to windows.