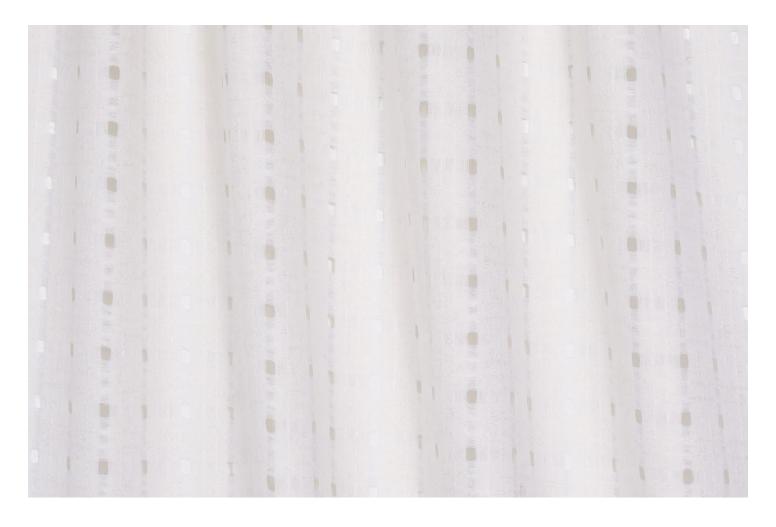

WREN ALPACA SHEER MIST 81940 FABRIC

WREN ALPACA SHEER
IVORY 81941
FABRIC

As beautiful as it is versatile, this double-width sheer fabric owes its fabulous hand to an elegant combination of wool and linen. With its dynamic, pebbled texture and lovely drape, Crepe Wool Linen Casement is the perfect complement to windows.

**FABRIC** 

FABRIC

A delicate weave of wool and mohair, this stunning sheer ivory fabric features a unique perforated-grid pattern and a clean, modern aesthetic. Woven in Italy, Henri Wool Mohair Sheer is soft yet stable, with a gorgeous drape that is perfect for window treatments.