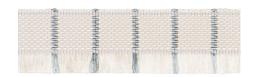

FRANCES SILK GIMP MINERAL 83362 TRIM

FRANCES SILK GIMP IVORY 83360 TRIM

FRANCES SILK GIMP GREY 83361 TRIM

A delicate classic fringe, this silk grosgrain trim has a fine ribbed texture, sophisticated accent stripe and subtle sheen. Inspired by 1930s French passementerie, Frances Silk Fringe combines beautifully with other trims, adding an elegant note to upholstery and window treatments.