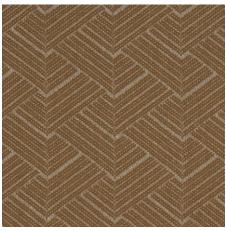

PETITE CHANNELED VELVET IVORY 83300 FABRIC

PETITE CHANNELED VELVET CAMEL 83301 FABRIC

PETITE CHANNELED VELVET OTTER GREY 83302 FABRIC

Woven in Belgium, this stylish and substantial medium-scale fabric has a gorgeous plaited pattern that evokes the elegant geometries of basketry.

An understated textural weave, Minna Heavyweight Linen is a versatile, appealing design that is equally at home in traditional and contemporary interiors.

MINNA HEAVYWEIGHT LINEN
IVORY 83330
FABRIC

MINNA HEAVYWEIGHT LINEN BRONZE 83331 FABRIC