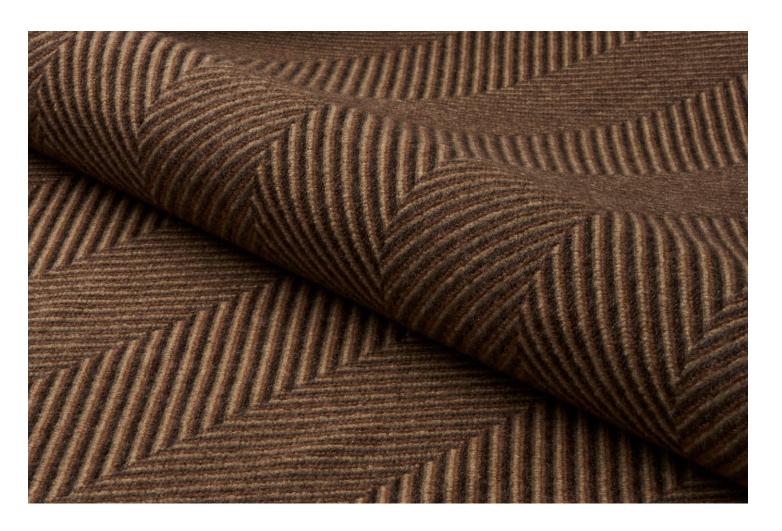

A soft, textural weave, Ezra Wool features a subtle allover chevron pattern with a sophisticated tailored aesthetic.

This fabric has an extraordinary hand and lovely drape, making it perfect for upholstery, pillows and window treatments.

EZRA WOOL VERDANT GREEN 81933 FABRIC

EZRA WOOL CHOCOLATE 81934 FABRIC

EZRA WOOL BIRCH 81930 FABRIC

EZRA WOOL **CAMEL 81931** FABRIC

EZRA WOOL **BASALT 81932** FABRIC

With the feel of cashmere, Karla Fleeced Wool has just a whisper of downiness for a luxuriant-yet-substantial hand. Made of a combination of wool and virgin wool (made from a lamb's very first shearing), this is an upholstery fabric you won't be able to keep your hands off.