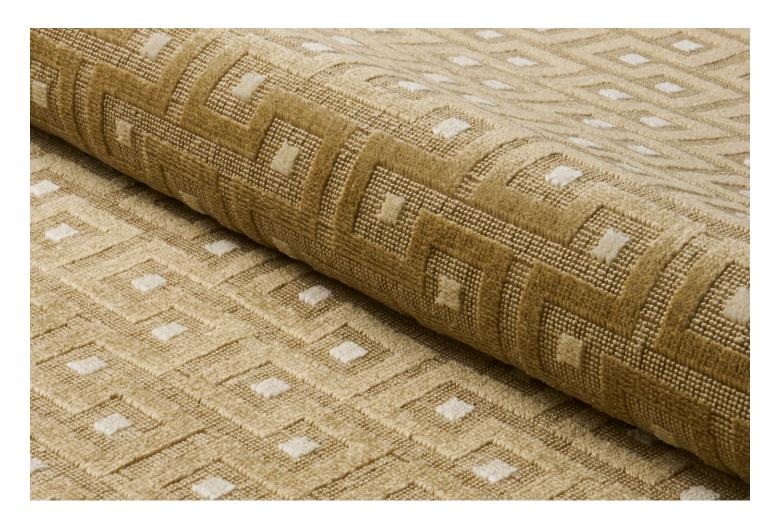

A stylish take on a classic Greek key, Lalano Linen Velvet is a versatile medium-scale geometric perfectly suited for pillows and upholstered pieces, large or small. This handsome meandering design has a sophisticated tonal look, a fabulous dry hand and exceptional texture, thanks to a linen cut-pile and loop construction.

LALANO LINEN VELVET BRONZE 83292 FABRIC

LALANO LINEN VELVET NATURAL 83290 FABRIC

LALANO LINEN VELVET GOLD PATINA 83291 FABRIC

A handsome scaled-up interpretation of a classic menswear pattern, Lotti Linen Houndstooth is a tonal woven check with a subtle sheen.