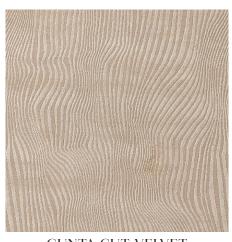

FREDERIKA CHANNELED VELVET IVORY 80460 **FABRIC** 

FREDERIKA CHANNELED VELVET MUSHROOM 80461 FABRIC

FREDERIKA CHANNELED VELVET CAMEL 80462 FABRIC

FREDERIKA CHANNELED VELVET OTTER GREY 80463 FABRIC

Gunta Cut Velvet gets its subtle animal-inspired pattern from a unique tone-on-tone combination of linen pile and cotton loop. This fabric's interplay of textures and materials perfects a sense of rustic luxury.

**GUNTA CUT VELVET** IVORY 80360 **FABRIC** 

**GUNTA CUT VELVET** MUSHROOM 80361 FABRIC

SOFT GOLD 80362 FABRIC

Refined texture and softness define Otti Silk Mohair & Wool.

Woven in Italy, it blends virgin wool— made from a lamb's very first shearing—and silk with multiple finishing processes for an elevated fabric with a hint of sheen and a brushed, luxurious hand.