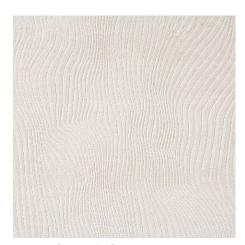

FREDERIKA CHANNELED VELVET IVORY 80460 **FABRIC** 

FREDERIKA CHANNELED VELVET MUSHROOM 80461 FABRIC

FREDERIKA CHANNELED VELVET CAMEL 80462 FABRIC

FREDERIKA CHANNELED VELVET OTTER GREY 80463 FABRIC

Gunta Cut Velvet gets its subtle animal-inspired pattern from a unique tone-on-tone combination of linen pile and cotton loop. This fabric's interplay of textures and materials perfects a sense of rustic luxury.