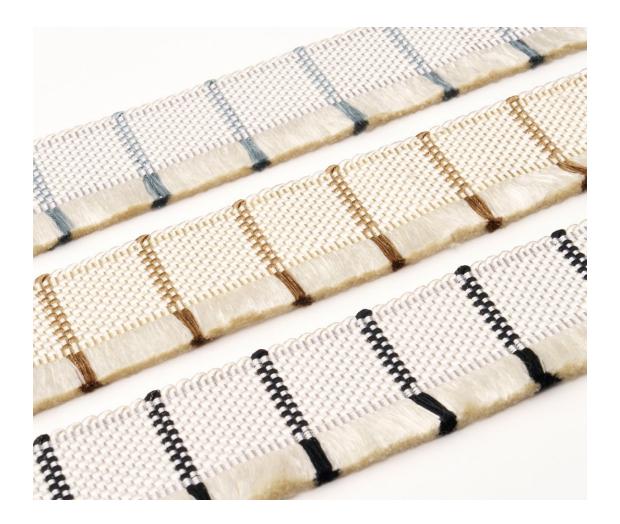

FRANCES SILK GIMP MINERAL 83362 TRIM

FRANCES SILK GIMP IVORY 83360 TRIM

FRANCES SILK GIMP GREY 83361 TRIM

A delicate classic fringe, this silk grosgrain trim has a fine ribbed texture, sophisticated accent stripe and subtle sheen. Inspired by 1930s French passementerie, Frances Silk Fringe combines beautifully with other trims, adding an elegant note to upholstery and window treatments.

FRANCES SILK FRINGE MINERAL 83372 TRIM

FRANCES SILK FRINGE GOLD 83370 TRIM

FRANCES SILK FRINGE BLACK AND WHITE 83371 TRIM

schumacher.com | fschumacher.co.uk | fschumacher.eu | fschumacher.it

Woven in the UK on a traditional shuttle loom, Cardiff Tape is a classic basketweave with fine, plain weave edges. A blend of wool and cotton, it has a subtle strié effect for an extra note of refinement. Use this handsome tonal trim alone or in combination with others to give upholstery, pillows or window treatments a sophisticated finish. Also available in medium width.