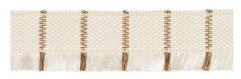

FRANCES SILK GIMP MINERAL 83362 TRIM

FRANCES SILK GIMP IVORY 83360 TRIM

FRANCES SILK GIMP GREY 83361 TRIM

A delicate classic fringe, this silk grosgrain trim has a fine ribbed texture, sophisticated accent stripe and subtle sheen. Inspired by 1930s French passementerie, Frances Silk Fringe combines beautifully with other trims, adding an elegant note to upholstery and window treatments.