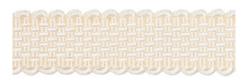

FRANCES SILK FRINGE MINERAL 83372 TRIM

FRANCES SILK FRINGE GOLD 83370 TRIM

FRANCES SILK FRINGE BLACK AND WHITE 83371 TRIM

schumacher.com | fschumacher.co.uk | fschumacher.eu | fschumacher.it

Woven in the UK on a traditional shuttle loom, Cardiff Tape is a classic basketweave with fine, plain weave edges. A blend of wool and cotton, it has a subtle strié effect for an extra note of refinement. Use this handsome tonal trim alone or in combination with others to give upholstery, pillows or window treatments a sophisticated finish. Also available in medium width.

Woven in the UK on a traditional shuttle loom, Cardiff Tape Medium is a classic basketweave with fine, plain weave edges. A blend of wool and cotton, it has a subtle strié effect for an extra note of refinement. Use this handsome tonal trim alone or in combination with others to give upholstery, pillows or window treatments a sophisticated finish. Also available in narrow width.

CARDIFF TAPE MEDIUM IVORY 83390 TRIM

CARDIFF TAPE MEDIUM SAND 83391 TRIM

CARDIFF TAPE MEDIUM BROWN 83392 TRIM

CARDIFF TAPE MEDIUM **GREEN 83393** TRIM

CARDIFF TAPE MEDIUM GREY 83394 TRIM