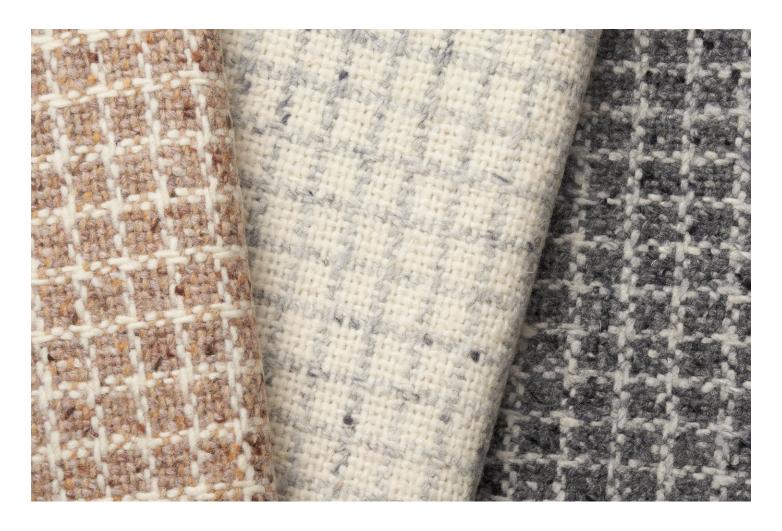

A stylish take on a classic Greek key, Lalano Linen Velvet is a versatile medium-scale geometric perfectly suited for pillows and upholstered pieces, large or small. This handsome meandering design has a sophisticated tonal look, a fabulous dry hand and exceptional texture, thanks to a linen cut-pile and loop construction.

LALANO LINEN VELVET BRONZE 83292 FABRIC

LALANO LINEN VELVET NATURAL 83290 FABRIC

LALANO LINEN VELVET GOLD PATINA 83291 FABRIC

A handsome scaled-up interpretation of a classic menswear pattern, Lotti Linen Houndstooth is a tonal woven check with a subtle sheen.

This medium-scale upholstery-weight fabric gives furniture a sophisticated, tailored look and works beautifully in any room.

LOTTI LINEN HOUNDSTOOTH BROWN 83341 FABRIC

LOTTI LINEN HOUNDSTOOTH GREY 83340 FABRIC