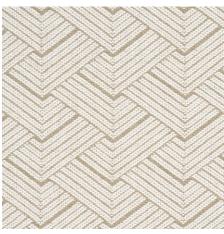

PETITE CHANNELED VELVET IVORY 83300 FABRIC

PETITE CHANNELED VELVET CAMEL 83301 FABRIC

PETITE CHANNELED VELVET OTTER GREY 83302 FABRIC

Woven in Belgium, this stylish and substantial medium-scale fabric has a gorgeous plaited pattern that evokes the elegant geometries of basketry.

An understated textural weave, Minna Heavyweight Linen is a versatile, appealing design that is equally at home in traditional and contemporary interiors.

MINNA HEAVYWEIGHT LINEN
IVORY 83330
FABRIC

MINNA HEAVYWEIGHT LINEN BRONZE 83331 FABRIC