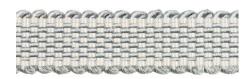

FRANCES SILK FRINGE MINERAL 83372 TRIM

FRANCES SILK FRINGE GOLD 83370 TRIM

FRANCES SILK FRINGE BLACK AND WHITE 83371 TRIM

schumacher.com | fschumacher.co.uk | fschumacher.eu | fschumacher.it

Woven in the UK on a traditional shuttle loom, Cardiff Tape is a classic basketweave with fine, plain weave edges. A blend of wool and cotton, it has a subtle strié effect for an extra note of refinement. Use this handsome tonal trim alone or in combination with others to give upholstery, pillows or window treatments a sophisticated finish. Also available in medium width.

Woven in the UK on a traditional shuttle loom, Cardiff Tape Medium is a classic basketweave with fine, plain weave edges. A blend of wool and cotton, it has a subtle strié effect for an extra note of refinement. Use this handsome tonal trim alone or in combination with others to give upholstery, pillows or window treatments a sophisticated finish. Also available in narrow width.

CARDIFF TAPE MEDIUM IVORY 83390 TRIM

CARDIFF TAPE MEDIUM SAND 83391 TRIM

CARDIFF TAPE MEDIUM BROWN 83392 TRIM

CARDIFF TAPE MEDIUM **GREEN 83393** TRIM

CARDIFF TAPE MEDIUM GREY 83394 TRIM