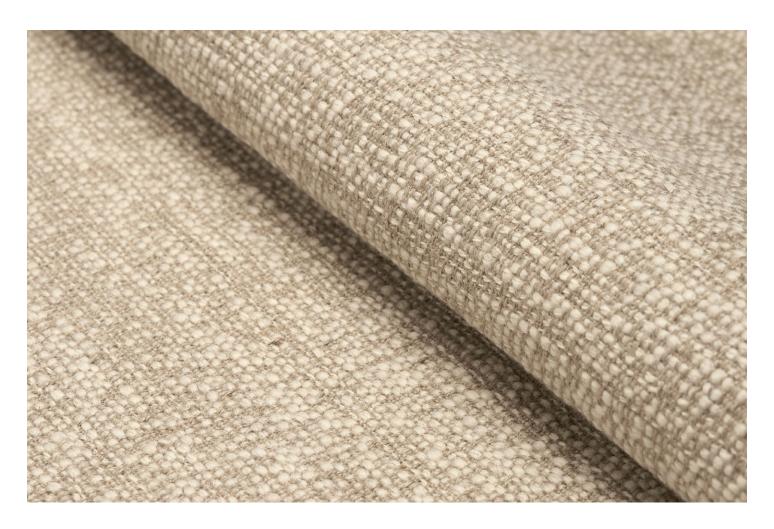

HERMINE VIRGIN WOOL NAVY 80474 FABRIC

Woven in Italy, Beau Cotton Linen Moiré is our relaxed take on a familiar classic. A gorgeous weave of cotton and linen with space-dyed warp yarns and a moire finish, this fabric has unique depth, a dry hand and subtle sheen. Featuring a delicate allover watermark pattern, it is the perfect elevated solid for upholstered walls, furniture and window treatments.

BEAU COTTON LINEN MOIRÉ OYSTER 83250 FABRIC

BEAU COTTON LINEN MOIRÉ SOFT GOLD 83252 FABRIC

BEAU COTTON LINEN MOIRÉ OLIVE 83253 FABRIC

Flora Cashmere Damask is a gorgeous and contemporary take on a traditional damask. An exquisite weave of wool, linen and cashmere yarns that is brushed and tumbled dry, this medium-scale multipurpose floral fabric has a soft touch and wonderful drape that works beautifully for upholstery and window treatments.