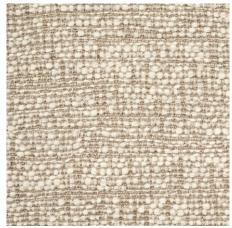

PETITE CHANNELED VELVET IVORY 83300 FABRIC

PETITE CHANNELED VELVET CAMEL 83301 FABRIC

PETITE CHANNELED VELVET OTTER GREY 83302 FABRIC

Woven in Belgium, this stylish and substantial medium-scale fabric has a gorgeous plaited pattern that evokes the elegant geometries of basketry.

An understated textural weave, Minna Heavyweight Linen is a versatile, appealing design that is equally at home in traditional and contemporary interiors.

MINNA HEAVYWEIGHT LINEN
IVORY 83330
FABRIC

MINNA HEAVYWEIGHT LINEN BRONZE 83331 FABRIC