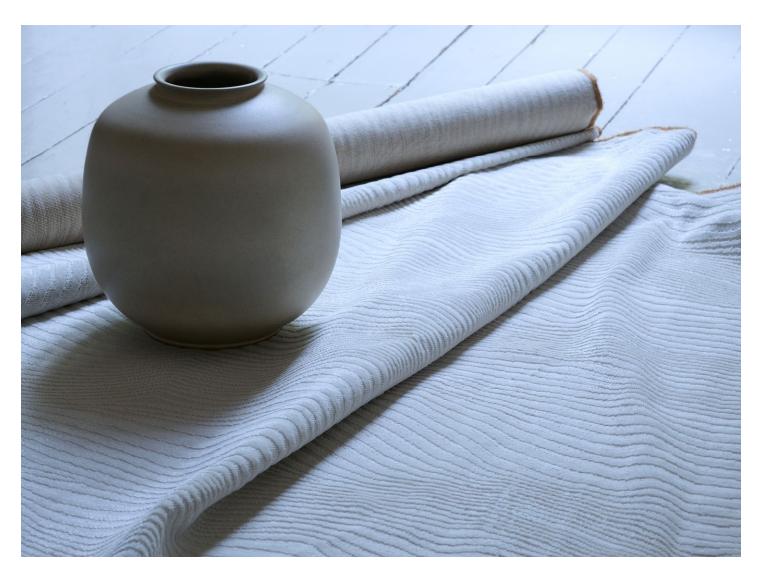

FREDERIKA CHANNELED VELVET IVORY 80460 **FABRIC** 

FREDERIKA CHANNELED VELVET MUSHROOM 80461 FABRIC

FREDERIKA CHANNELED VELVET CAMEL 80462 FABRIC

FREDERIKA CHANNELED VELVET OTTER GREY 80463 FABRIC

Gunta Cut Velvet gets its subtle animal-inspired pattern from a unique tone-on-tone combination of linen pile and cotton loop. This fabric's interplay of textures and materials perfects a sense of rustic luxury.