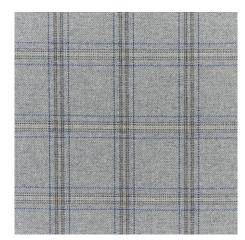

WALDEN WOOL TEXTURE
WHEAT 82640
FABRIC

WALDEN WOOL TEXTURE
IVORY 82641
FABRIC

WALDEN WOOL TEXTURE CHARCOAL 82642 FABRIC

Blackburn Merino Plaid is a traditional twill weave made of superfine lambswool yarns that are mélange spun for a nuanced heathered effect. With its soft hand and elegant drape, this handsome mid-scale windowpane plaid is perfectly suited for upholstery, window treatments and pillows.

BLACKBURN MERINO PLAID IVORY 82340 FABRIC

BLACKBURN MERINO PLAID **CAMEL 82341 FABRIC** 

BLACKBURN MERINO PLAID GREY 82342 FABRIC

BLACKBURN MERINO PLAID **GREEN 82343** FABRIC

Woven in Italy, Outdoor Heavyweight Twill is as stylish as it is sturdy. Created for indoor/outdoor use, this soft textural weave of solution-dyed acrylic has the look and feel of a natural fabric yet resists stains, mold and fading. It's the perfect fabric for poolside cushions and for indoor furniture where children and animals roam.