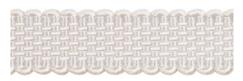

FRANCES SILK FRINGE MINERAL 83372 TRIM

FRANCES SILK FRINGE GOLD 83370 TRIM

FRANCES SILK FRINGE BLACK AND WHITE 83371 TRIM

schumacher.com | fschumacher.co.uk | fschumacher.eu | fschumacher.it

Woven in the UK on a traditional shuttle loom, Cardiff Tape is a classic basketweave with fine, plain weave edges. A blend of wool and cotton, it has a subtle strié effect for an extra note of refinement. Use this handsome tonal trim alone or in combination with others to give upholstery, pillows or window treatments a sophisticated finish. Also available in medium width.