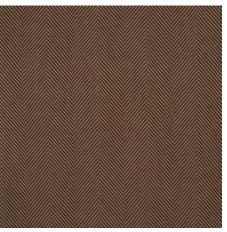

A soft, textural weave, Ezra Wool features a subtle allover chevron pattern with a sophisticated tailored aesthetic.

This fabric has an extraordinary hand and lovely drape, making it perfect for upholstery, pillows and window treatments.

EZRA WOOL VERDANT GREEN 81933 FABRIC

EZRA WOOL CHOCOLATE 81934 FABRIC

EZRA WOOL BIRCH 81930 FABRIC

EZRA WOOL **CAMEL 81931** FABRIC

EZRA WOOL **BASALT 81932** FABRIC

With the feel of cashmere, Karla Fleeced Wool has just a whisper of downiness for a luxuriant-yet-substantial hand. Made of a combination of wool and virgin wool (made from a lamb's very first shearing), this is an upholstery fabric you won't be able to keep your hands off.