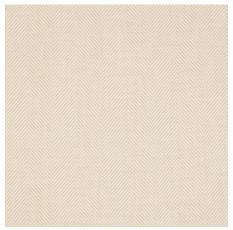

A soft, textural weave, Ezra Wool features a subtle allover chevron pattern with a sophisticated tailored aesthetic.

This fabric has an extraordinary hand and lovely drape, making it perfect for upholstery, pillows and window treatments.

EZRA WOOL VERDANT GREEN 81933 FABRIC

EZRA WOOL CHOCOLATE 81934 FABRIC

EZRA WOOL BIRCH 81930 FABRIC

EZRA WOOL **CAMEL 81931** FABRIC

EZRA WOOL **BASALT 81932** FABRIC

With the feel of cashmere, Karla Fleeced Wool has just a whisper of downiness for a luxuriant-yet-substantial hand. Made of a combination of wool and virgin wool (made from a lamb's very first shearing), this is an upholstery fabric you won't be able to keep your hands off.