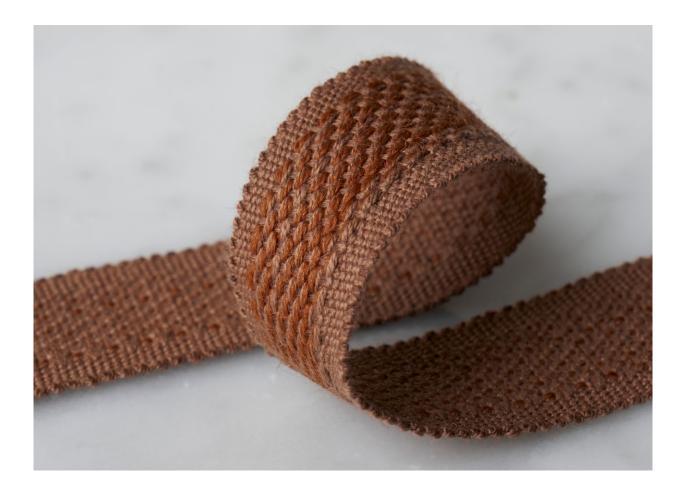

FRANCES SILK FRINGE MINERAL 83372 TRIM

FRANCES SILK FRINGE GOLD 83370 TRIM

FRANCES SILK FRINGE BLACK AND WHITE 83371 TRIM

schumacher.com | fschumacher.co.uk | fschumacher.eu | fschumacher.it

Woven in the UK on a traditional shuttle loom, Cardiff Tape is a classic basketweave with fine, plain weave edges. A blend of wool and cotton, it has a subtle strié effect for an extra note of refinement. Use this handsome tonal trim alone or in combination with others to give upholstery, pillows or window treatments a sophisticated finish. Also available in medium width.

Woven in the UK on a traditional shuttle loom, Cardiff Tape Medium is a classic basketweave with fine, plain weave edges. A blend of wool and cotton, it has a subtle strié effect for an extra note of refinement. Use this handsome tonal trim alone or in combination with others to give upholstery, pillows or window treatments a sophisticated finish. Also available in narrow width.