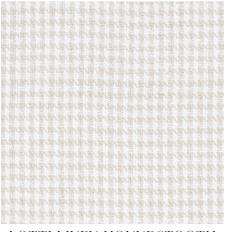

LALANO LINEN VELVET BRONZE 83292 FABRIC

LALANO LINEN VELVET NATURAL 83290 FABRIC

LALANO LINEN VELVET GOLD PATINA 83291 FABRIC

A handsome scaled-up interpretation of a classic menswear pattern, Lotti Linen Houndstooth is a tonal woven check with a subtle sheen.

This medium-scale upholstery-weight fabric gives furniture a sophisticated, tailored look and works beautifully in any room.

LOTTI LINEN HOUNDSTOOTH BROWN 83341 FABRIC

LOTTI LINEN HOUNDSTOOTH GREY 83340 FABRIC