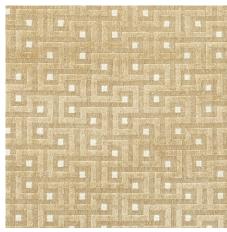

A stylish take on a classic Greek key, Lalano Linen Velvet is a versatile medium-scale geometric perfectly suited for pillows and upholstered pieces, large or small. This handsome meandering design has a sophisticated tonal look, a fabulous dry hand and exceptional texture, thanks to a linen cut-pile and loop construction.

LALANO LINEN VELVET BRONZE 83292 FABRIC

LALANO LINEN VELVET NATURAL 83290 FABRIC

LALANO LINEN VELVET GOLD PATINA 83291 FABRIC

A handsome scaled-up interpretation of a classic menswear pattern, Lotti Linen Houndstooth is a tonal woven check with a subtle sheen.