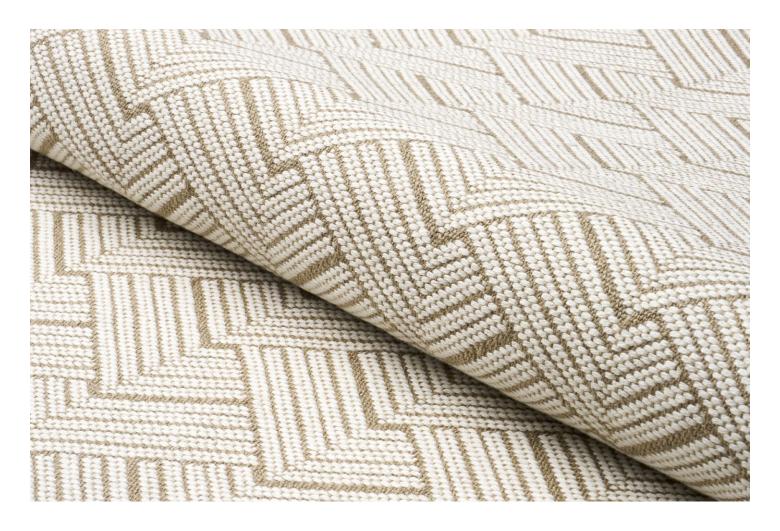

PETITE CHANNELED VELVET IVORY 83300 FABRIC

PETITE CHANNELED VELVET CAMEL 83301 FABRIC

PETITE CHANNELED VELVET OTTER GREY 83302 FABRIC

Woven in Belgium, this stylish and substantial medium-scale fabric has a gorgeous plaited pattern that evokes the elegant geometries of basketry.

An understated textural weave, Minna Heavyweight Linen is a versatile, appealing design that is equally at home in traditional and contemporary interiors.

MINNA HEAVYWEIGHT LINEN
IVORY 83330
FABRIC

MINNA HEAVYWEIGHT LINEN BRONZE 83331 FABRIC