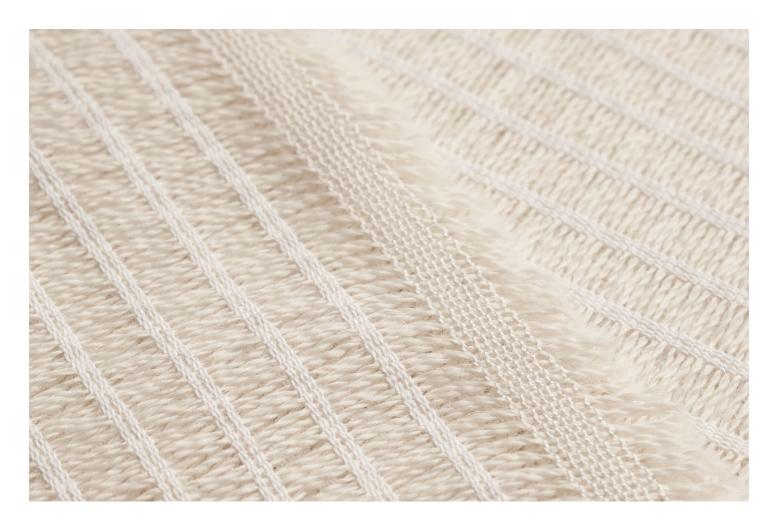

MILO WOOL HERRINGBONE NATURAL 83270 FABRIC

MILO WOOL HERRINGBONE ESPRESSO 83271 FABRIC

Woven in Italy, Simon Wool Linen Stripe is an understated tonal design made of wool, linen and cotton. Undyed weft yarns give this multiwidth, multitextural stripe its subtle mélange effect and soft, luxurious hand, making it an elegant option for upholstery or pillows. With its unique combination of smooth and ribbed stripes, this medium-scale fabric is that rare find that is equally at home in dressy or relaxed settings.

SIMON WOOL LINEN STRIPE BROWN 83260 FABRIC

SIMON WOOL LINEN STRIPE NATURAL 83261 FABRIC

Made of chunky 100% virgin wool yarn and woven in Scotland,
this super-dimensional waffle weave is a unique take on
a cozy favorite. With its pronounced texture and wonderful depth,
Walden Wool Texture is the perfect fabric for upholstery and pillows.