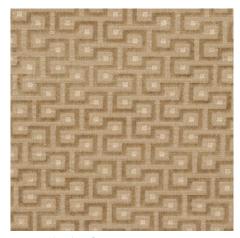

A stylish take on a classic Greek key, Lalano Linen Velvet is a versatile medium-scale geometric perfectly suited for pillows and upholstered pieces, large or small. This handsome meandering design has a sophisticated tonal look, a fabulous dry hand and exceptional texture, thanks to a linen cut-pile and loop construction.

LALANO LINEN VELVET BRONZE 83292 FABRIC

LALANO LINEN VELVET NATURAL 83290 FABRIC

LALANO LINEN VELVET GOLD PATINA 83291 FABRIC

A handsome scaled-up interpretation of a classic menswear pattern, Lotti Linen Houndstooth is a tonal woven check with a subtle sheen.