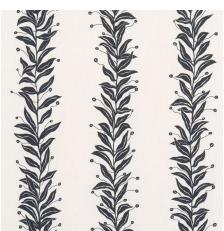

BOW-WOW-WOW Cream 5015472 Wallpaper

schumacher.com | fschumacher.co.uk | fschumacher.eu | fschumacher.it

TENDRIL STRIPE
Black & Cream 5015490
Wallpaper

TENDRIL STRIPE Natural 5015491 Wallpaper

TENDRIL STRIPE Olive 5015492 Wallpaper