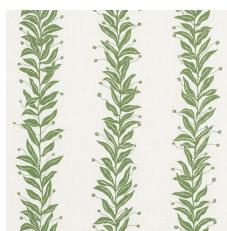

BOW-WOW-WOW Cream 5015472 Wallpaper

schumacher.com | fschumacher.co.uk | fschumacher.eu | fschumacher.it

TENDRIL STRIPE
Black & Cream 5015490
Wallpaper

TENDRIL STRIPE Natural 5015491 Wallpaper

TENDRIL STRIPE Olive 5015492 Wallpaper

TENDRIL STRIPE SISAL Black & Cream 5015562 Wallpaper

TENDRIL STRIPE SISAL

Natural 5015561

Wallpaper

TENDRIL STRIPE SISAL
Olive 5015560
Wallpaper

TENDRIL STRIPE INDOOR/OUTDOOR Sky 181670 Fabric

TENDRIL STRIPE INDOOR/OUTDOOR Black & Cream 181671 Fabric