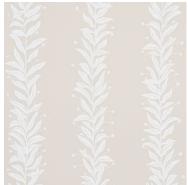

BOW-WOW-WOW Cream 5015472 Wallpaper

schumacher.com | fschumacher.co.uk | fschumacher.eu | fschumacher.it

TENDRIL STRIPE
Black & Cream 5015490
Wallpaper

TENDRIL STRIPE Natural 5015491 Wallpaper

TENDRIL STRIPE Olive 5015492 Wallpaper