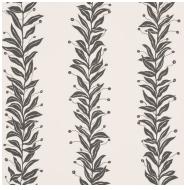

BOW-WOW-WOW Cream 5015472 Wallpaper

schumacher.com | fschumacher.co.uk | fschumacher.eu | fschumacher.it

TENDRIL STRIPE
Black & Cream 5015490
Wallpaper

TENDRIL STRIPE Natural 5015491 Wallpaper

TENDRIL STRIPE Olive 5015492 Wallpaper