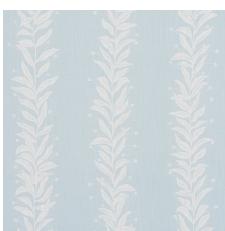

BOW-WOW-WOW Cream 5015472 Wallpaper

schumacher.com | fschumacher.co.uk | fschumacher.eu | fschumacher.it

TENDRIL STRIPE
Black & Cream 5015490
Wallpaper

TENDRIL STRIPE Natural 5015491 Wallpaper

TENDRIL STRIPE Olive 5015492 Wallpaper