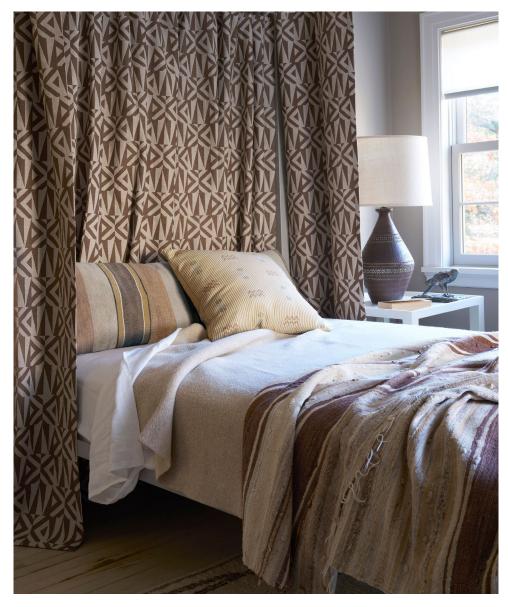

## EARTH & SKY

Earth & Sky features textural, tonal fabrics and wallpapers
that are as rich and complex as they are inviting and easygoing.
The prints, wovens and appliqués—created with an emphasis
on natural materials—bring a handcrafted quality to any
setting. And while there's remarkable variety among
the floral, abstract and geometric motifs, they play together
perfectly, for organic results worthy of their inspiration.

CHANDLER WARP PRINT EUCALYPTUS 181621 FABRIC

CHANDLER WARP PRINT LAGOON 181622 FABRIC

CHANDLER WARP PRINT SIENNA 181620 FABRIC

IVORY 83451

FABRIC

WILD FLOWER BRICK 83452 FABRIC

WILD FLOWER BARLEY 83450 FABRIC