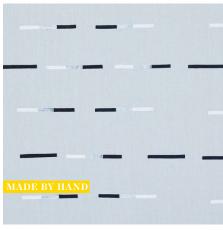

HIBISCUS PLUM 83811 FABRIC

HIBISCUS BLACK & WHITE 83812 FABRIC

**PATCHWORK SAND 83821** FABRIC

**PATCHWORK** OCEAN 83822 FABRIC

OVERLAPPING DASHES SKY 74032 FABRIC