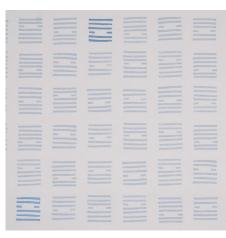

## NEW COLORWAY!

OVERLAPPING DASHES
NAVY 74031
FABRIC

NEW COLORWAY!

OVERLAPPING DASHES
BUFF 74033
FABRIC

NEW COLORWAY!

OVERLAPPING DASHES
BROWN & WHITE 74030
FABRIC

**EVEN STRIPE** SKY 83841 FABRIC

**EVEN STRIPE SAND 83842** FABRIC