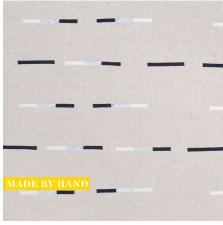

## NEW COLORWAY!

OVERLAPPING DASHES
NAVY 74031
FABRIC

NEW COLORWAY!

OVERLAPPING DASHES
BUFF 74033
FABRIC

NEW COLORWAY!

OVERLAPPING DASHES
BROWN & WHITE 74030
FABRIC

**EVEN STRIPE** SKY 83841 FABRIC

**EVEN STRIPE SAND 83842** FABRIC