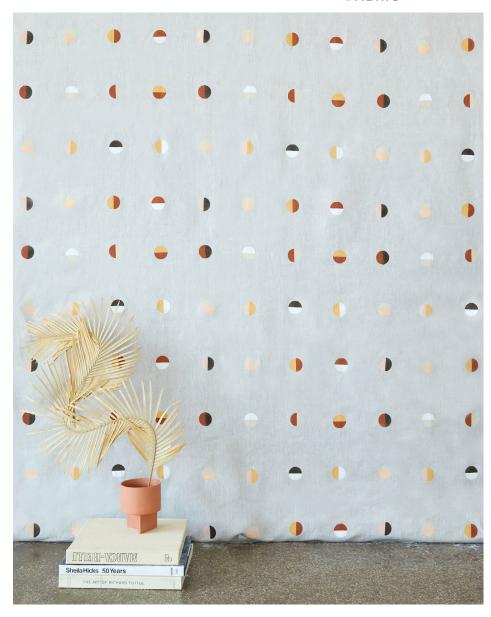

INKWELL HAND BLOCK **CAMEL 179921 FABRIC** 

JOSHUA TREE HAND PRINTED SISAL PETAL 5012443 WALLPAPER

JOSHUA TREE NATURAL MOONS 74040 FABRIC

JOSHUA TREE MULTI MOONS ON IVORY 74042 **FABRIC** 

**JOSHUA TREE DESERT MOONS 74043** FABRIC

JOSHUA TREE **BLUE MOONS 74041** FABRIC

**JOSHUA TREE INDIGO MOONS 74050** FABRIC

TIASQUAM SKY 5011820 WALLPAPER

TIASQUAM BLUSH 5011821 WALLPAPER

TIASQUAM TEAK 177883 **FABRIC** 

TIASQUAM CHARCOAL 177882 **FABRIC** 