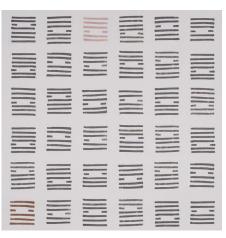

## NEW COLORWAY!

OVERLAPPING DASHES
NAVY 74031
FABRIC

NEW COLORWAY!

OVERLAPPING DASHES
BUFF 74033
FABRIC

NEW COLORWAY!

OVERLAPPING DASHES
BROWN & WHITE 74030
FABRIC

**EVEN STRIPE** SKY 83841 FABRIC

**EVEN STRIPE SAND 83842** FABRIC