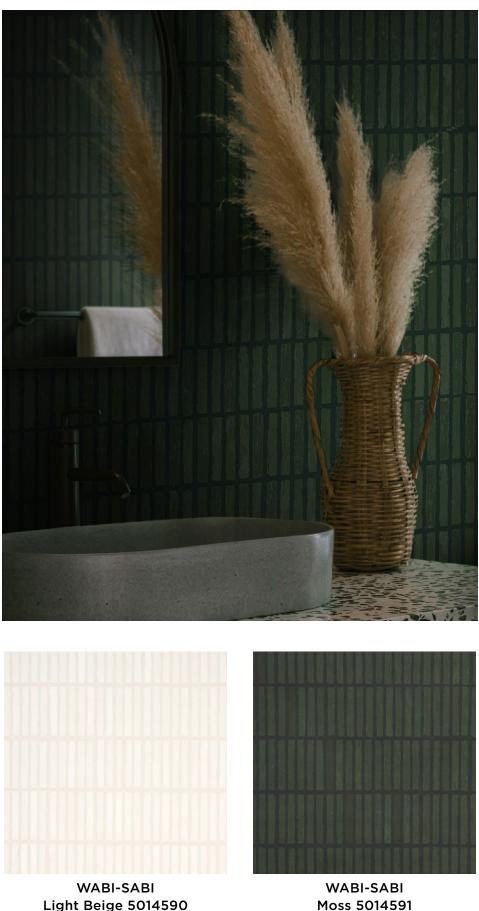

Light Beige 5014590 Wallpaper

Moss 5014591 Wallpaper

**NIGHT ON EARTH** Dark olive green Paint

MOSS 5014591

LAWN PARTY Deep green Paint

**AFTER HOURS** Soft charcoal black Paint

LIGHT BEIGE 5014590

**SUPERMOON** Pure, bright white Paint

MORNING RITUAL Light grey-beige with warm undertones Paint