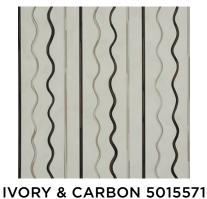

AFFOGATO Blue Grey 5015570 Wallpaper

AFFOGATO Ivory & Carbon 5015571 Wallpaper

AFFOGATO Cornflower & Deep Navy 5015572 Wallpaper

SALUD Grotto Blue 5015600 Wallpaper

SALUD Curacao 5015601 Wallpaper

SALUD Rosemary 5015602 Wallpaper

#### AFFOGATO

**BLUE GREY 5015570** 

IVORY & CARBON 501557

ITALIAN PLASTER Cool, light grey Paint

SILVER LAKE DAD Slate blue-grey Paint

MOJAVE GATHERING Neutral, grey-beige Paint

DARK ARTS Pure black Paint

**CORNFLOWER & DEEP NAVY 5015572** 