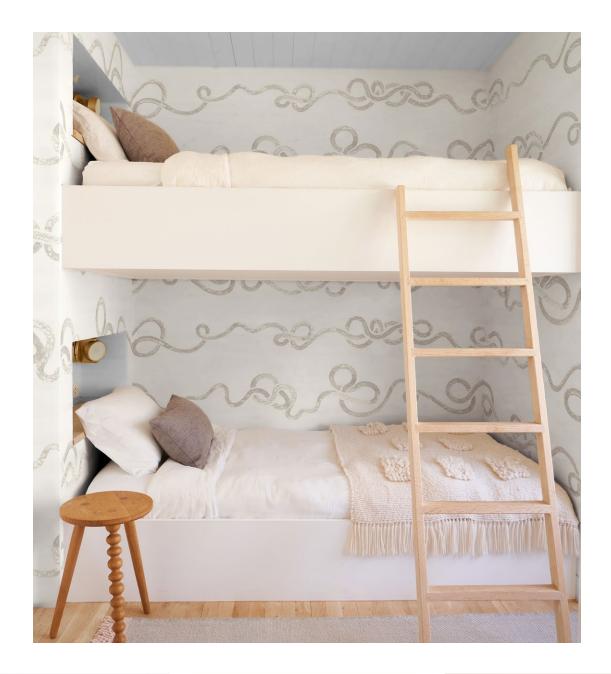

# LUMINARIES

DUSK 5016012

PALO SANTO Earthy yellow-beige Paint

GHOST RANCH Warm terracotta Paint

CLEAR BLUE 5016010

THE EARLY STUFF Cool blue with a hint of grey Paint

SUNBEAM 5016011

TANLINES Dark, strong yellow *Paint* 

MOOD LIGHTING Neutral soft yellow-beige Paint