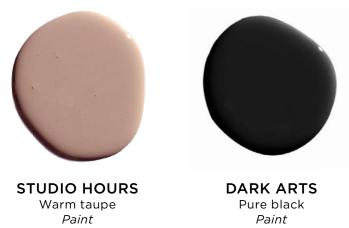

#### AFFOGATO

**BLUE GREY 5015570** 

IVORY & CARBON 501557

ITALIAN PLASTER Cool, light grey Paint

SILVER LAKE DAD Slate blue-grey Paint

MOJAVE GATHERING Neutral, grey-beige Paint

DARK ARTS Pure black Paint

**CORNFLOWER & DEEP NAVY 5015572** 

MOONSTONE Off-white with grey Paint

MCQUEEN Inky black with a hint of purple Paint

GROTTO BLUE 5015600

**CURACAO 5015601** 

TANLINES Dark, strong yellow Paint

SATURDAY ON SUNDAY Dark blue-grey with a hint of green Paint