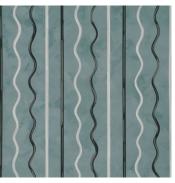

AFFOGATO Blue Grey 5015570 Wallpaper

AFFOGATO Ivory & Carbon 5015571 Wallpaper

AFFOGATO Cornflower & Deep Navy 5015572 Wallpaper

SALUD Grotto Blue 5015600 Wallpaper

SALUD Curacao 5015601 Wallpaper

SALUD Rosemary 5015602 Wallpaper

#### AFFOGATO

**BLUE GREY 5015570** 

IVORY & CARBON 501557

ITALIAN PLASTER Cool, light grey Paint

SILVER LAKE DAD Slate blue-grey Paint

MOJAVE GATHERING Neutral, grey-beige Paint

DARK ARTS Pure black Paint

**CORNFLOWER & DEEP NAVY 5015572** 