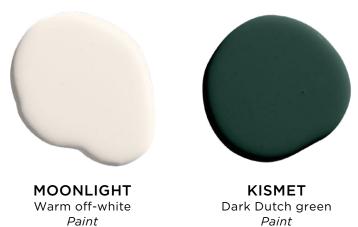

# **APPIAN WAY 4 PANEL SET**

DAYLIGHT 5016040

FOG 5016041

CHAMPAGNE BONFIRE Soft, pale peach Paint

KISMET Dark Dutch green *Paint* 

WEEKEND UPSTATE Dark green with a hint of blue Paint

AFTER HOURS Soft charcoal black Paint