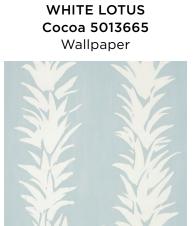

### WHITE LOTUS

**SOFT BLUE 5013664** 

COCOA 5013665

THE EARLY STUFF Cool blue with a hint of grey Paint

PALO SANTO Earthy yellow-beige Paint

MOJAVE GATHERING Neutral grey beige Paint

DARK ARTS Pure black Paint