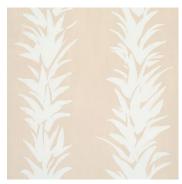

# **APPIAN WAY 4 PANEL SET**

DAYLIGHT 5016040

FOG 5016041

CHAMPAGNE BONFIRE Soft, pale peach Paint

KISMET Dark Dutch green *Paint* 

WEEKEND UPSTATE Dark green with a hint of blue Paint

AFTER HOURS Soft charcoal black Paint