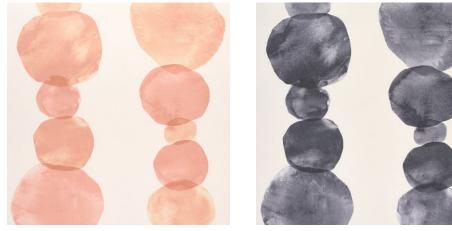

Photo by William Jess Laird.

ASCENDANCE 3 PANEL SET Dusk 5016030 Wallpaper

ASCENDANCE 3 PANEL SET Air 5016031 Wallpaper

**ASCENDANCE 3 PANEL SET** Clear Blue 5016032 Wallpaper

APPIAN WAY 4 PANEL SET Daylight 5016040 Wallpaper

APPIAN WAY 4 PANEL SET Fog 5016041 Wallpaper

Photo by William Jess Laird.

LUMINARIES Dusk 5016012 Wallpaper

LUMINARIES Clear Blue 5016010 Wallpaper

LUMINARIES Sunbeam 5016011 Wallpaper

PAINTED SKY Sunbeam 5016020 Wallpaper