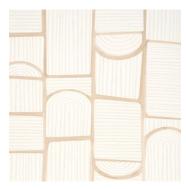

# **APPIAN WAY 4 PANEL SET**

DAYLIGHT 5016040

FOG 5016041

CHAMPAGNE BONFIRE Soft, pale peach Paint

KISMET Dark Dutch green *Paint* 

WEEKEND UPSTATE Dark green with a hint of blue Paint

AFTER HOURS Soft charcoal black Paint