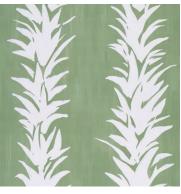

HEAVENLY BODIES Sand 5015271 Wallpaper

HEAVENLY BODIES Deep Green 5015272 Wallpaper

HEAVENLY BODIES Grey 5015270 Wallpaper

WHITE LOTUS Soft Blue 5013664 Wallpaper

WHITE LOTUS Soft Green 5013660 Wallpaper

WHITE LOTUS Deep Yellow 5013662 Wallpaper

#### WHITE LOTUS

**SOFT GREEN 5013660** 

COBALT 5013661

SUPERMOON Pure white Paint GOOD INTENTIONS Dusty lilac with a hint of black *Paint* 

MOONLIGHT Warm off-white Paint

FORMENTERA Clean, deep blue Paint