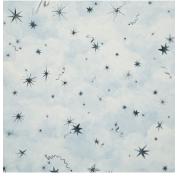

Photo by William Jess Laird.

ASCENDANCE 3 PANEL SET Dusk 5016030 Wallpaper

ASCENDANCE 3 PANEL SET Air 5016031 Wallpaper

**ASCENDANCE 3 PANEL SET** Clear Blue 5016032 Wallpaper

APPIAN WAY 4 PANEL SET Daylight 5016040 Wallpaper

APPIAN WAY 4 PANEL SET Fog 5016041 Wallpaper

Photo by William Jess Laird.

LUMINARIES Dusk 5016012 Wallpaper

LUMINARIES Clear Blue 5016010 Wallpaper

LUMINARIES Sunbeam 5016011 Wallpaper

PAINTED SKY Sunbeam 5016020 Wallpaper