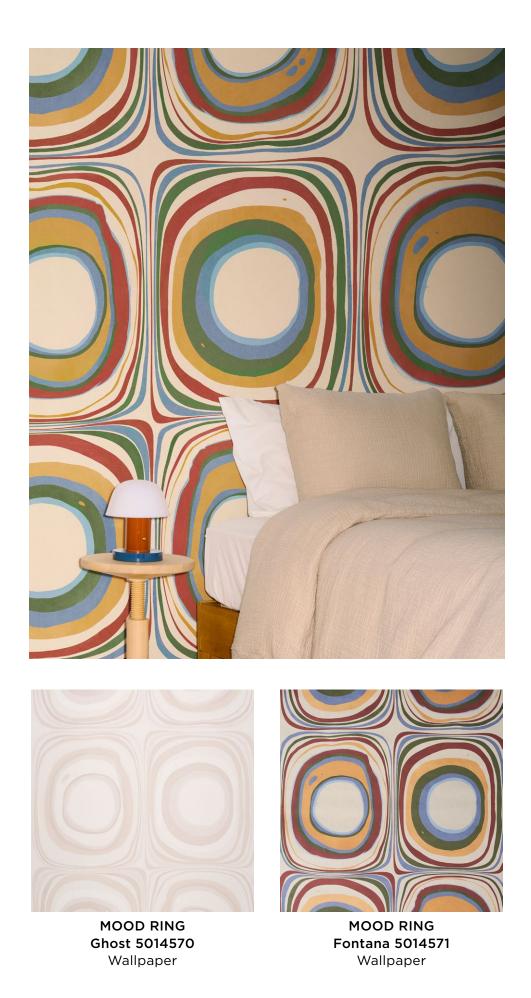

### **MOOD RING**

WABI-SABI

GHOST 5014570

MORNING RITUAL Light grey-beige with warm undertones Paint

**INTERIOR MOTIVES** Warm grey-beige that skews taupe Paint

MOOD LIGHTING Neutral soft yellow-beige Paint