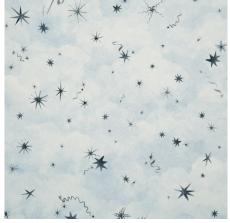

APPIAN WAY 4 PANEL SET Fog 5016041 Wallpaper

Photo by William Jess Laird.

LUMINARIES Dusk 5016012 Wallpaper

LUMINARIES Clear Blue 5016010 Wallpaper

LUMINARIES Sunbeam 5016011 Wallpaper

PAINTED SKY Sunbeam 5016020 Wallpaper

PAINTED SKY Clear Blue 5016021 Wallpaper

PAINTED SKY Air 5016022 Wallpaper Looking for the perfect paint to pair with these wallpapers? Backdrop's got you covered, too—shop wallpaper-and-paint pairings below.