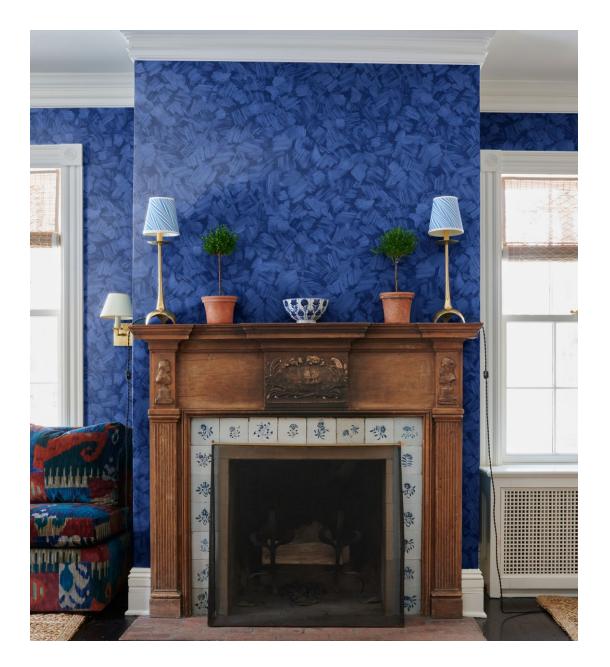

Photo by William Jess Laird.

ASCENDANCE 3 PANEL SET Dusk 5016030 Wallpaper

ASCENDANCE 3 PANEL SET Air 5016031 Wallpaper

**ASCENDANCE 3 PANEL SET** Clear Blue 5016032 Wallpaper

APPIAN WAY 4 PANEL SET Daylight 5016040 Wallpaper