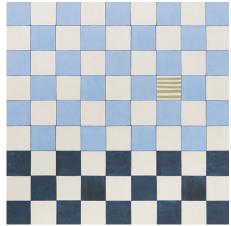

APPIAN WAY 4 PANEL SET Fog 5016041 Wallpaper

Photo by William Jess Laird.

LUMINARIES Dusk 5016012 Wallpaper

LUMINARIES Clear Blue 5016010 Wallpaper

LUMINARIES Sunbeam 5016011 Wallpaper

PAINTED SKY Sunbeam 5016020 Wallpaper

# LUMINARIES

DUSK 5016012

PALO SANTO Earthy yellow-beige Paint

GHOST RANCH Warm terracotta Paint

CLEAR BLUE 5016010

THE EARLY STUFF Cool blue with a hint of grey Paint

SUNBEAM 5016011

TANLINES Dark, strong yellow *Paint* 

MOOD LIGHTING Neutral soft yellow-beige Paint