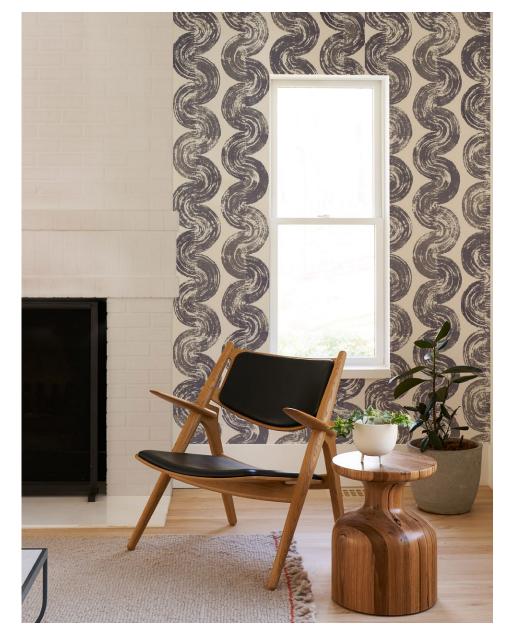

Backdrop's newest wallpaper collection is a collaboration with Xavier Donnelly, the visionary artist, designer, and creative director of Ash. Depicting romantic panoramic landscapes and dreamy celestial realms, these exquisite panels and wallpapers are infused with Donnelly's creativity and Backdrop's extraordinary color sense. Based on Donnelly's original fresco-style artwork, these marvelously detailed, transporting designs have an ethereal quality of light and an expressive, hand-painted look that transforms spaces into memorable sensory experiences.

Photo by William Jess Laird.

ASCENDANCE 3 PANEL SET Dusk 5016030 Wallpaper

ASCENDANCE 3 PANEL SET Air 5016031 Wallpaper

**ASCENDANCE 3 PANEL SET** Clear Blue 5016032 Wallpaper

APPIAN WAY 4 PANEL SET Daylight 5016040 Wallpaper