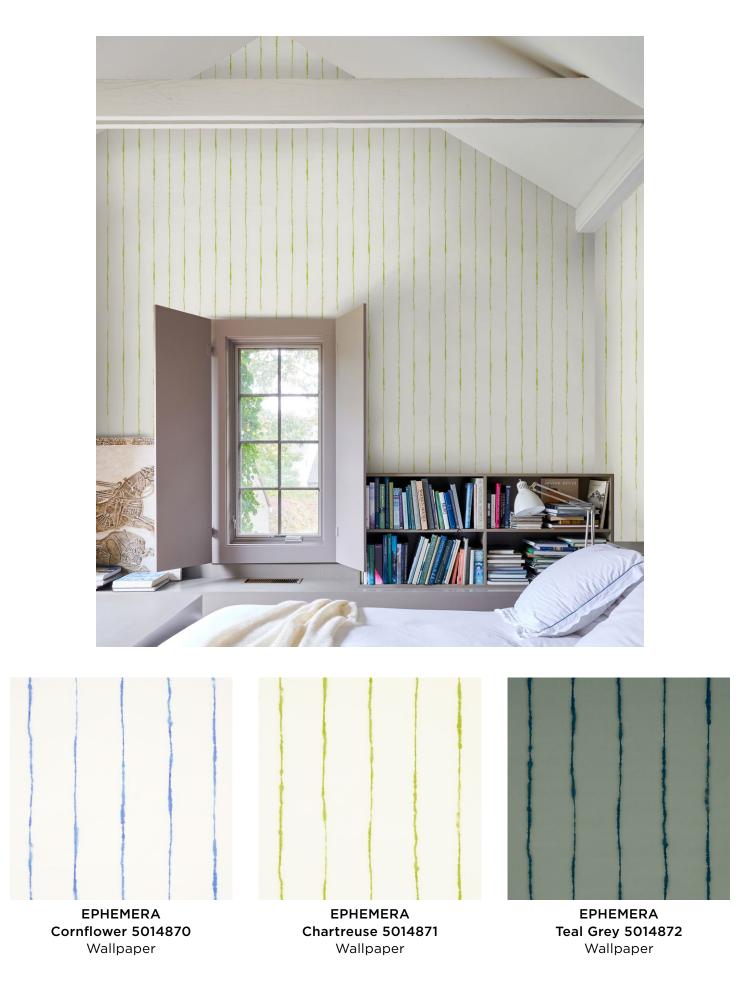

### **EPHEMERA**

ROSE QUARTZ Warm pink with grey Paint

SILVER LAKE DAD Slate blue-grey Paint

ON TOUR Soft, pale blue Paint

STROMBOLI CHESS CLUB Vibrant cornflower blue Paint

**TEAL GREY 5014872** 

WEEKEND UPSTATE Dark green with a hint of blue Paint