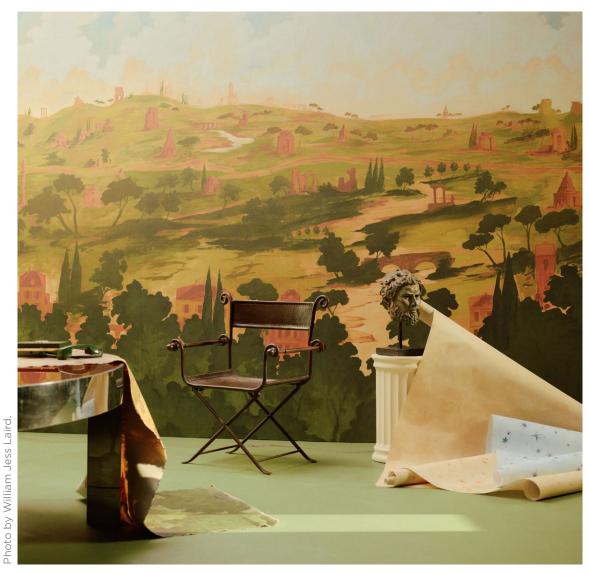

Backdrop's newest wallpaper collection is a collaboration with Xavier Donnelly, the visionary artist, designer, and creative director of Ash. Depicting romantic panoramic landscapes and dreamy celestial realms, these exquisite panels and wallpapers are infused with Donnelly's creativity and Backdrop's extraordinary color sense. Based on Donnelly's original fresco-style artwork, these marvelously detailed, transporting designs have an ethereal quality of light and an expressive, hand-painted look that transforms spaces into memorable sensory experiences.

Photo by William Jess Laird.

ASCENDANCE 3 PANEL SET Dusk 5016030 Wallpaper

ASCENDANCE 3 PANEL SET Air 5016031 Wallpaper

**ASCENDANCE 3 PANEL SET** Clear Blue 5016032 Wallpaper

APPIAN WAY 4 PANEL SET Daylight 5016040 Wallpaper