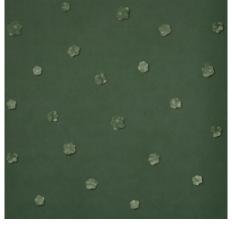

HEAVENLY BODIES Sand 5015271 Wallpaper

HEAVENLY BODIES Deep Green 5015272 Wallpaper

HEAVENLY BODIES Grey 5015270 Wallpaper

WHITE LOTUS Soft Blue 5013664 Wallpaper

WHITE LOTUS Soft Green 5013660 Wallpaper

WHITE LOTUS Deep Yellow 5013662 Wallpaper

## **HEAVENLY BODIES**

SAND 5015271

GREY 5015270

PALO SANTO Earthy yellow-beige Paint

DARK ARTS Pure black Paint

ITALIAN PLASTER Cool, light grey Paint

OFF THE RECORD Cool, clean grey Paint

DEEP GREEN 5015272