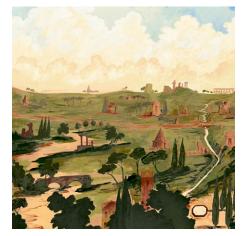

APPIAN WAY 4 PANEL SET Fog 5016041 Wallpaper

Photo by William Jess Laird.

LUMINARIES Dusk 5016012 Wallpaper

LUMINARIES Clear Blue 5016010 Wallpaper

LUMINARIES Sunbeam 5016011 Wallpaper

PAINTED SKY Sunbeam 5016020 Wallpaper

# **APPIAN WAY 4 PANEL SET**

DAYLIGHT 5016040

FOG 5016041

CHAMPAGNE BONFIRE Soft, pale peach Paint

KISMET Dark Dutch green *Paint* 

WEEKEND UPSTATE Dark green with a hint of blue Paint

AFTER HOURS Soft charcoal black Paint