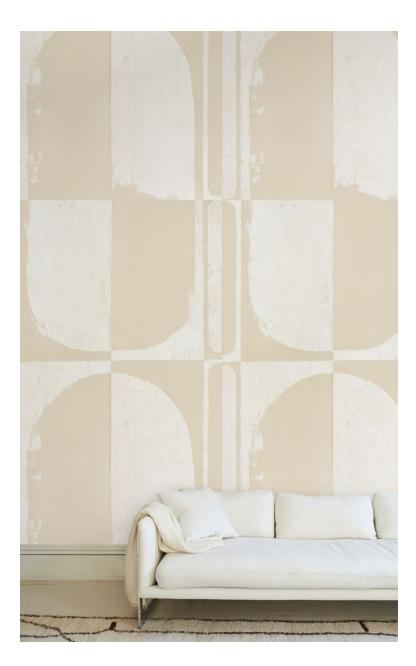

# **APPIAN WAY 4 PANEL SET**

DAYLIGHT 5016040

FOG 5016041

CHAMPAGNE BONFIRE Soft, pale peach Paint

KISMET Dark Dutch green *Paint* 

WEEKEND UPSTATE Dark green with a hint of blue Paint

AFTER HOURS Soft charcoal black Paint