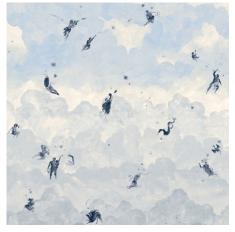

Photo by William Jess Laird.

ASCENDANCE 3 PANEL SET Dusk 5016030 Wallpaper

ASCENDANCE 3 PANEL SET Air 5016031 Wallpaper

**ASCENDANCE 3 PANEL SET** Clear Blue 5016032 Wallpaper

APPIAN WAY 4 PANEL SET Daylight 5016040 Wallpaper