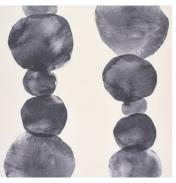

Photo by William Jess Laird.

ASCENDANCE 3 PANEL SET Dusk 5016030 Wallpaper

ASCENDANCE 3 PANEL SET Air 5016031 Wallpaper

**ASCENDANCE 3 PANEL SET** Clear Blue 5016032 Wallpaper

APPIAN WAY 4 PANEL SET Daylight 5016040 Wallpaper