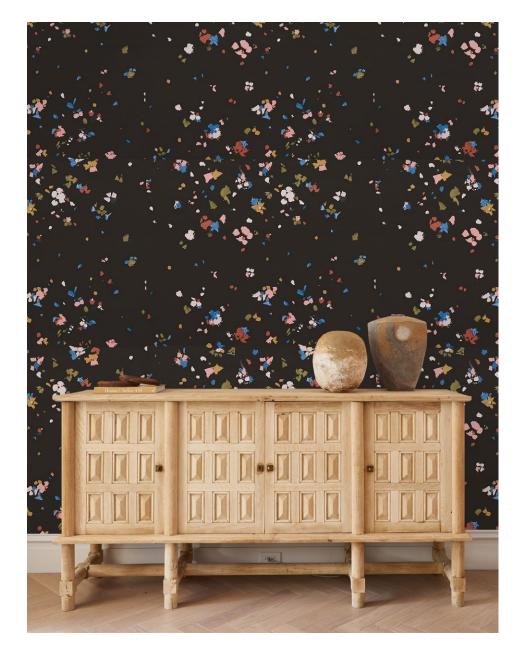

Photo by William Jess Laird.

ASCENDANCE 3 PANEL SET Dusk 5016030 Wallpaper

ASCENDANCE 3 PANEL SET Air 5016031 Wallpaper

**ASCENDANCE 3 PANEL SET** Clear Blue 5016032 Wallpaper

APPIAN WAY 4 PANEL SET Daylight 5016040 Wallpaper

APPIAN WAY 4 PANEL SET Fog 5016041 Wallpaper

Photo by William Jess Laird.

LUMINARIES Dusk 5016012 Wallpaper

LUMINARIES Clear Blue 5016010 Wallpaper

LUMINARIES Sunbeam 5016011 Wallpaper

PAINTED SKY Sunbeam 5016020 Wallpaper