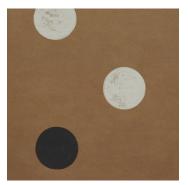

# **APPIAN WAY 4 PANEL SET**

DAYLIGHT 5016040

FOG 5016041

CHAMPAGNE BONFIRE Soft, pale peach Paint

KISMET Dark Dutch green *Paint* 

WEEKEND UPSTATE Dark green with a hint of blue Paint

AFTER HOURS Soft charcoal black Paint