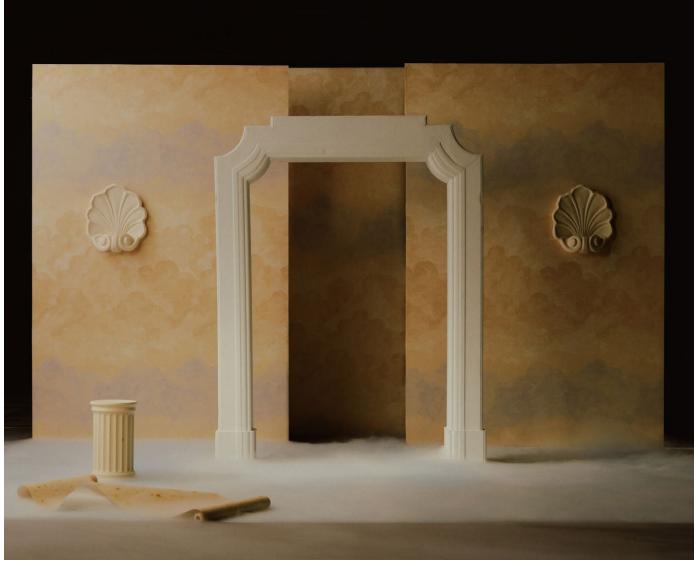

Backdrop's newest wallpaper collection is a collaboration with Xavier Donnelly, the visionary artist, designer, and creative director of Ash. Depicting romantic panoramic landscapes and dreamy celestial realms, these exquisite panels and wallpapers are infused with Donnelly's creativity and Backdrop's extraordinary color sense. Based on Donnelly's original fresco-style artwork, these marvelously detailed, transporting designs have an ethereal quality of light and an expressive, hand-painted look that transforms spaces into memorable sensory experiences.

Photo by William Jess Laird.

ASCENDANCE 3 PANEL SET Dusk 5016030 Wallpaper

ASCENDANCE 3 PANEL SET Air 5016031 Wallpaper

**ASCENDANCE 3 PANEL SET** Clear Blue 5016032 Wallpaper

APPIAN WAY 4 PANEL SET Daylight 5016040 Wallpaper

# **APPIAN WAY 4 PANEL SET**

DAYLIGHT 5016040

FOG 5016041

CHAMPAGNE BONFIRE Soft, pale peach Paint

KISMET Dark Dutch green *Paint* 

WEEKEND UPSTATE Dark green with a hint of blue Paint

AFTER HOURS Soft charcoal black Paint