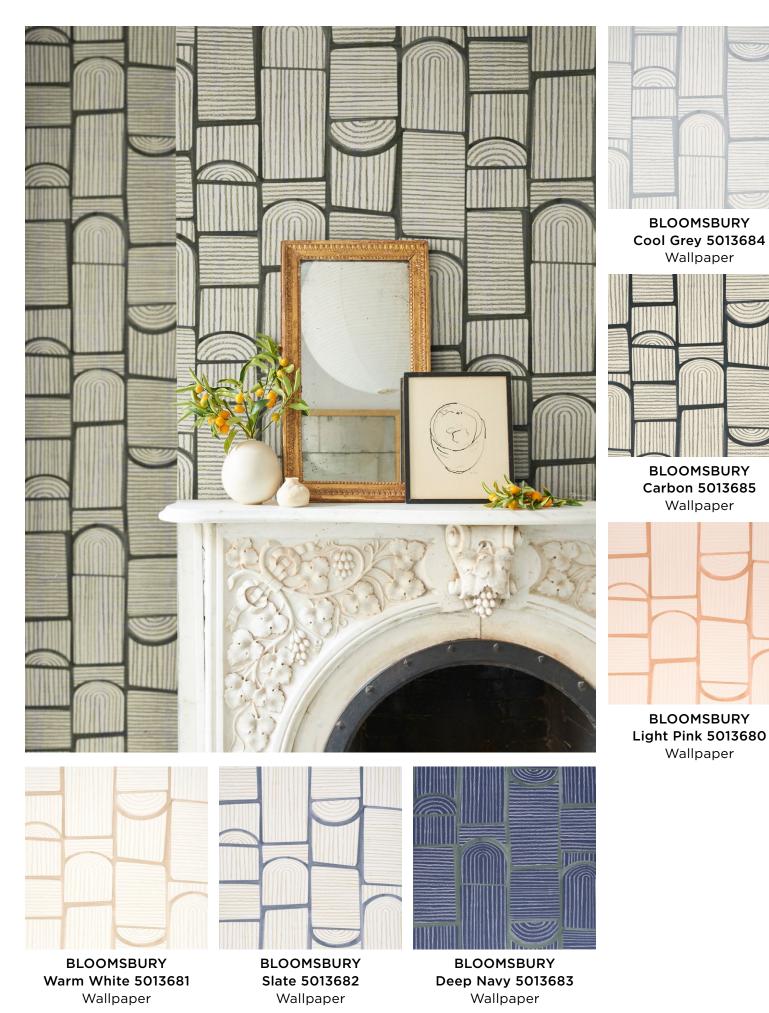

NEW BEAT Dark Blue 5013691 Wallpaper

fschumacher.co.uk | fschumacher.eu fschumacher.it schumacher.com

BLOOMSBURY

Wallpaper

BLOOMSBURY Carbon 5013685 Wallpaper

BLOOMSBURY

Wallpaper

# BLOOMSBURY

**COOL GREY 5013684** 

CARBON 5013685

**ON TOUR** Soft, pale blue *Paint* 

SILVER LAKE DAD Slate blue-grey Paint

ROAD TO TODOS SANTOS Cool, muted green-grey Paint

AFTER HOURS Soft charcoal black Paint