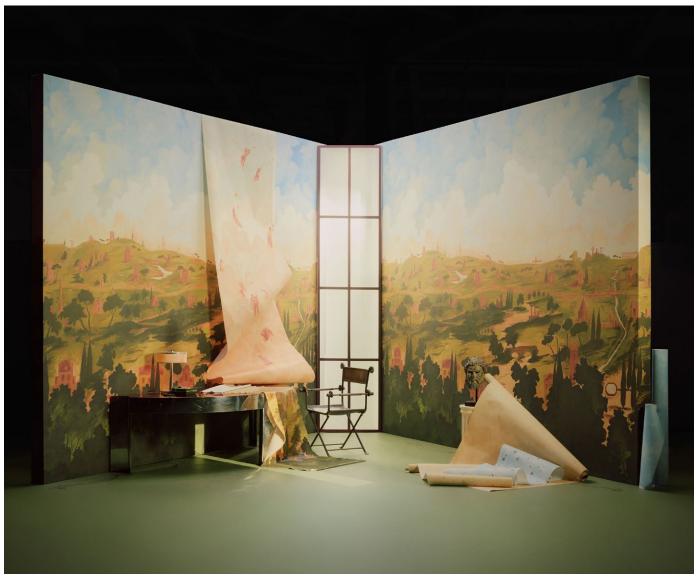

Backdrop's newest wallpaper collection is a collaboration with Xavier Donnelly, the visionary artist, designer, and creative director of Ash. Depicting romantic panoramic landscapes and dreamy celestial realms, these exquisite panels and wallpapers are infused with Donnelly's creativity and Backdrop's extraordinary color sense. Based on Donnelly's original fresco-style artwork, these marvelously detailed, transporting designs have an ethereal quality of light and an expressive, hand-painted look that transforms spaces into memorable sensory experiences.

Photo by William Jess Laird.

ASCENDANCE 3 PANEL SET Dusk 5016030 Wallpaper

ASCENDANCE 3 PANEL SET Air 5016031 Wallpaper

**ASCENDANCE 3 PANEL SET** Clear Blue 5016032 Wallpaper

APPIAN WAY 4 PANEL SET Daylight 5016040 Wallpaper

APPIAN WAY 4 PANEL SET Fog 5016041 Wallpaper

Photo by William Jess Laird.

LUMINARIES Dusk 5016012 Wallpaper

LUMINARIES Clear Blue 5016010 Wallpaper

LUMINARIES Sunbeam 5016011 Wallpaper

PAINTED SKY Sunbeam 5016020 Wallpaper