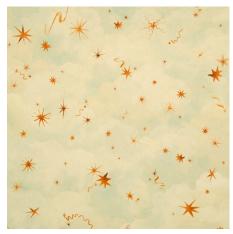

APPIAN WAY 4 PANEL SET Fog 5016041 Wallpaper

Photo by William Jess Laird.

LUMINARIES Dusk 5016012 Wallpaper

LUMINARIES Clear Blue 5016010 Wallpaper

LUMINARIES Sunbeam 5016011 Wallpaper

PAINTED SKY Sunbeam 5016020 Wallpaper

PAINTED SKY Clear Blue 5016021 Wallpaper

PAINTED SKY Air 5016022 Wallpaper Looking for the perfect paint to pair with these wallpapers? Backdrop's got you covered, too—shop wallpaper-and-paint pairings below.