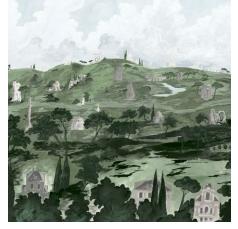

Backdrop's newest wallpaper collection is a collaboration with Xavier Donnelly, the visionary artist, designer, and creative director of Ash. Depicting romantic panoramic landscapes and dreamy celestial realms, these exquisite panels and wallpapers are infused with Donnelly's creativity and Backdrop's extraordinary color sense. Based on Donnelly's original fresco-style artwork, these marvelously detailed, transporting designs have an ethereal quality of light and an expressive, hand-painted look that transforms spaces into memorable sensory experiences.

Photo by William Jess Laird.

ASCENDANCE 3 PANEL SET Dusk 5016030 Wallpaper

ASCENDANCE 3 PANEL SET Air 5016031 Wallpaper

**ASCENDANCE 3 PANEL SET** Clear Blue 5016032 Wallpaper

APPIAN WAY 4 PANEL SET Daylight 5016040 Wallpaper