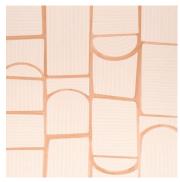

# **APPIAN WAY 4 PANEL SET**

DAYLIGHT 5016040

FOG 5016041

CHAMPAGNE BONFIRE Soft, pale peach Paint

KISMET Dark Dutch green *Paint* 

WEEKEND UPSTATE Dark green with a hint of blue Paint

AFTER HOURS Soft charcoal black Paint