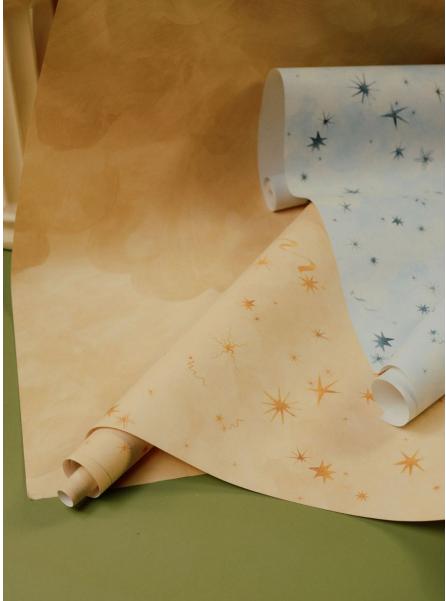

APPIAN WAY 4 PANEL SET Fog 5016041 Wallpaper

Photo by William Jess Laird.

LUMINARIES Dusk 5016012 Wallpaper

LUMINARIES Clear Blue 5016010 Wallpaper

LUMINARIES Sunbeam 5016011 Wallpaper

PAINTED SKY Sunbeam 5016020 Wallpaper

PAINTED SKY Clear Blue 5016021 Wallpaper

PAINTED SKY Air 5016022 Wallpaper Looking for the perfect paint to pair with these wallpapers? Backdrop's got you covered, too—shop wallpaper-and-paint pairings below.