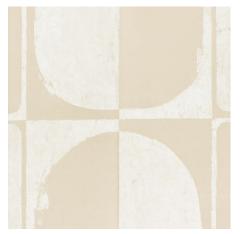

# **APPIAN WAY 4 PANEL SET**

DAYLIGHT 5016040

FOG 5016041

CHAMPAGNE BONFIRE Soft, pale peach Paint

KISMET Dark Dutch green *Paint* 

WEEKEND UPSTATE Dark green with a hint of blue Paint

AFTER HOURS Soft charcoal black Paint