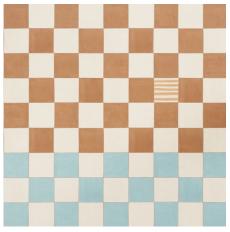

Photo by William Jess Laird.

ASCENDANCE 3 PANEL SET Dusk 5016030 Wallpaper

ASCENDANCE 3 PANEL SET Air 5016031 Wallpaper

**ASCENDANCE 3 PANEL SET** Clear Blue 5016032 Wallpaper

APPIAN WAY 4 PANEL SET Daylight 5016040 Wallpaper

#### **ASCENDANCE 3 PANEL SET**

DUSK 5016030

SKYWALKER Muted, light blue with green undertones *Paint* 

GHOST RANCH Warm terracotta Paint

AIR 5016031

**ON TOUR** Soft, pale blue *Paint* 

MIAMI PARASOL Muted, soft yellow Paint

CLEAR BLUE 5016032

THE EARLY STUFF Cool blue with a hint of grey Paint

schumacher.com | fschumacher.co.uk | fschumacher.eu | fschumacher.it