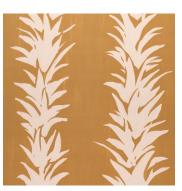

# **APPIAN WAY 4 PANEL SET**

DAYLIGHT 5016040

FOG 5016041

CHAMPAGNE BONFIRE Soft, pale peach Paint

KISMET Dark Dutch green *Paint* 

WEEKEND UPSTATE Dark green with a hint of blue Paint

AFTER HOURS Soft charcoal black Paint