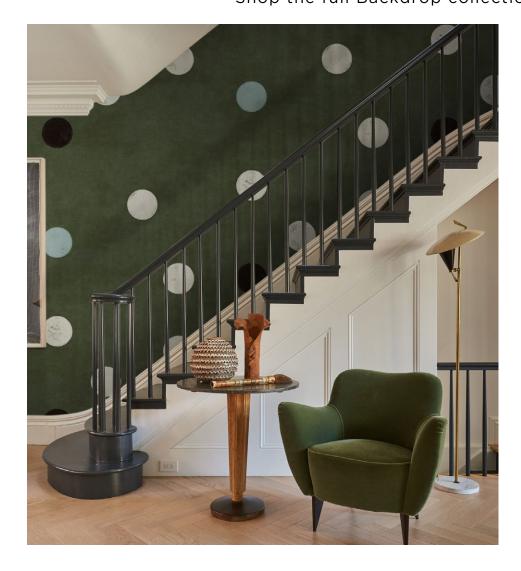

# **APPIAN WAY 4 PANEL SET**

DAYLIGHT 5016040

FOG 5016041

CHAMPAGNE BONFIRE Soft, pale peach Paint

KISMET Dark Dutch green *Paint* 

WEEKEND UPSTATE Dark green with a hint of blue Paint

AFTER HOURS Soft charcoal black Paint