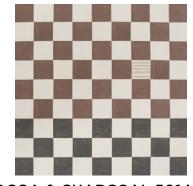

# **APPIAN WAY 4 PANEL SET**

DAYLIGHT 5016040

FOG 5016041

CHAMPAGNE BONFIRE Soft, pale peach Paint

KISMET Dark Dutch green *Paint* 

WEEKEND UPSTATE Dark green with a hint of blue Paint

AFTER HOURS Soft charcoal black Paint