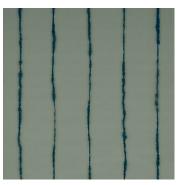

# **APPIAN WAY 4 PANEL SET**

DAYLIGHT 5016040

FOG 5016041

CHAMPAGNE BONFIRE Soft, pale peach Paint

KISMET Dark Dutch green *Paint* 

WEEKEND UPSTATE Dark green with a hint of blue Paint

AFTER HOURS Soft charcoal black Paint