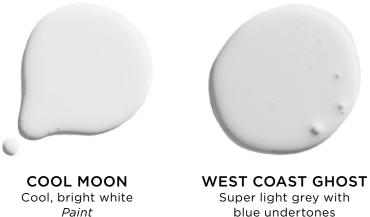

MORNING RITUAL Light grey-beige with warm undertones Paint

MOONSTONE Off-white with grey Paint

**ON TOUR** Soft, pale blue Paint

FOG 5014213

COOL MOON Cool, bright white Paint

MORNING RITUAL Light grey-beige with warm undertones Paint

## **SUPERBLOOM**

**CORNFLOWER 5014200** 

HARVEST MOON **STROMBOLI** CHESS CLUB Vibrant cornflower blue Paint

Warm white

Paint

**DEEP BLUE 5014201** 

COOL MOON Cool, bright white Paint

SURF CAMP Dark blue with green undertones Paint