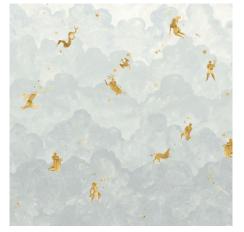

Photo by William Jess Laird.

ASCENDANCE 3 PANEL SET Dusk 5016030 Wallpaper

ASCENDANCE 3 PANEL SET Air 5016031 Wallpaper

**ASCENDANCE 3 PANEL SET** Clear Blue 5016032 Wallpaper

APPIAN WAY 4 PANEL SET Daylight 5016040 Wallpaper