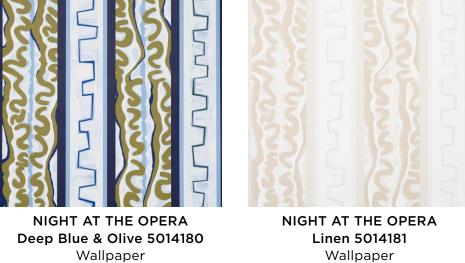

## **NIGHT AT THE OPERA**

DEEP BLUE & OLIVE 5014180

COOL MOON Cool, bright white Paint

FORMENTERA Clean, deep blue Paint

LINEN 5014181

HARVEST MOON Warm white Paint

MOONLIGHT Warm off-white Paint

GRAPHITE 5013670