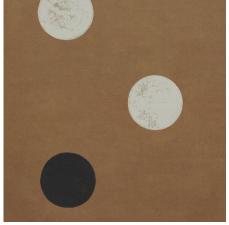

Photo by William Jess Laird.

ASCENDANCE 3 PANEL SET Dusk 5016030 Wallpaper

ASCENDANCE 3 PANEL SET Air 5016031 Wallpaper

**ASCENDANCE 3 PANEL SET** Clear Blue 5016032 Wallpaper

APPIAN WAY 4 PANEL SET Daylight 5016040 Wallpaper