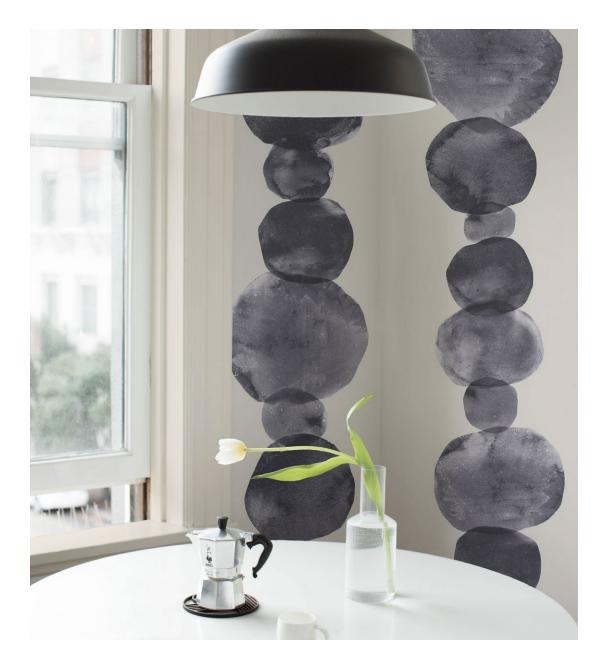

Photo by William Jess Laird.

ASCENDANCE 3 PANEL SET Dusk 5016030 Wallpaper

ASCENDANCE 3 PANEL SET Air 5016031 Wallpaper

**ASCENDANCE 3 PANEL SET** Clear Blue 5016032 Wallpaper

APPIAN WAY 4 PANEL SET Daylight 5016040 Wallpaper

APPIAN WAY 4 PANEL SET Fog 5016041 Wallpaper

Photo by William Jess Laird.

LUMINARIES Dusk 5016012 Wallpaper

LUMINARIES Clear Blue 5016010 Wallpaper

LUMINARIES Sunbeam 5016011 Wallpaper

PAINTED SKY Sunbeam 5016020 Wallpaper