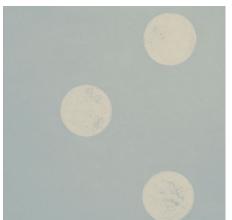

Photo by William Jess Laird.

ASCENDANCE 3 PANEL SET Dusk 5016030 Wallpaper

ASCENDANCE 3 PANEL SET Air 5016031 Wallpaper

**ASCENDANCE 3 PANEL SET** Clear Blue 5016032 Wallpaper

APPIAN WAY 4 PANEL SET Daylight 5016040 Wallpaper