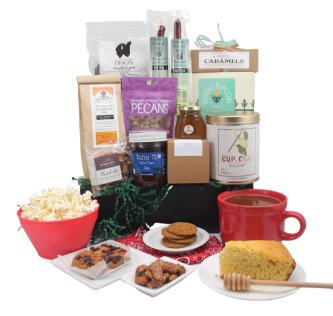

## THE SOWER

Standing high atop the golden dome of the Nebraska Legislature, a symbol of Nebraska's strong connection to agriculture. The dome is representative of the sun while the flanking thunderbirds are a nod to the rain, all working in harmony for a bountiful harvest. The harvest in this box hails from the many corners of Nebraska and will only leave your favorite people in admiration of your thoughtfulness..

Each item in our largest gift box tells a tale of tradition, dedication, and love for the craft. This is a gift that showcases Nebraska at its finest.

Make a statement with the gift of Nebraska.

## WHAT'S INSIDE

12-piece Carton of Wrapped Vanilla Caramels from the original Cream Caramels of Boxicanyon Co's inherited hand-written recipe. Creamy, smooth, and buttery - the way caramels are meant to be! Experience the melt-in-yourmouth magic of the Rohling family recipe.

n ir

2.5 o.z. Amanda's Amazing Candied Pecans the Twin Springs Pecan tribute to Amanda to keep her memory alive. These all-natural, not-toosweet but oh-so-decadent pecans are a Nebraska favorite! It might be the Fairy Dust that will have you wanting more.

## THE SOWER WHAT'S INSIDE

13.65 o.z. Cup of Coa No.1 Sinfully Classic Tin has a rich, creamy start with a silky smooth finish. Sustainably sourced and imported from only the finest chocolatiers. Perfect as a hot cocoa or cold frappe and will make you question why you ever stopped enjoying such a decadent treat.

4-3 o.z. Popping Bags of Salty Popcorn Carton the original recipe from Dundee Popcorn that started it all. A revival of simple salted popcorn that's always and only made with real hand-batched clarified butter. Two microwave popcorn bags for each pack.

4-piece Soft Molasses Cookie Carton takes you back to longgone holiday gatherings when you snuck cookies out of tins before dinner was served. Bleu Flour Bakery's holiday exclusive will bring back that impish feeling when you sneak this treat for breakfast.

4 o.z. Fruit and Nut Caramel
Bar is a dreamy block of
Perennial Homestead's
caramel adorned with a
medley of dried fruit and nuts
sourced directly from farmers
around the Midwest. Make this
the centerpiece of your dessert
table or the private treat you
deserve.

3 o.z. Package Golden Prairie Bison Jerky from bison raised entirely on the grasslands of Valentine with nothing artificial. Prepare yourself for an intense meat flavor than conventional jerky. Either spicy or traditional in each box.