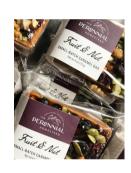

4 o.z. Fruit and Nut Caramel
Bar is a dreamy block of
Perennial Homestead's
caramel adorned with a
medley of dried fruit and nuts
sourced directly from farmers
around the Midwest. Make this
the centerpiece of your dessert
table or the private treat you
deserve.