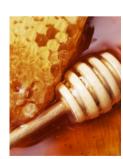

## WHAT'S INSIDE

12-piece Carton of Wrapped Vanilla Caramels from the original Cream Caramels of Boxicanyon Co's inherited hand-written recipe. Creamy, smooth, and buttery - the way caramels are meant to be! Experience the melt-in-yourmouth magic of the Rohling family recipe.