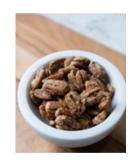

n ir

2.5 o.z. Amanda's Amazing Candied Pecans the Twin Springs Pecan tribute to Amanda to keep her memory alive. These all-natural, not-toosweet but oh-so-decadent pecans are a Nebraska favorite! It might be the Fairy Dust that will have you wanting more.