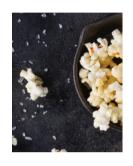

4-3 o.z. Popping Bags of Salty Popcorn Carton the original recipe from Dundee Popcorn that started it all. A revival of simple salted popcorn that's always and only made with real hand-batched clarified butter. Two microwave popcorn bags for each pack.