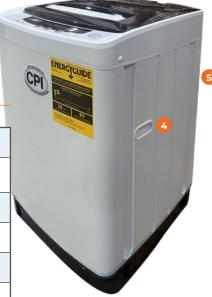

## **BENEFIT SUMMARY**

The SmartClean compact washing machine spins microfiber mops, pads and cloths to a low damp level, ready to put back into your Pre-Treat System.

- 1 Easily hooks up to garden hose/janitor closet threaded faucet.
- 2 Bi-Fold top door for compact, low-profile to squeeze into smaller spaces.
- 3 Waterproof, programmable control panel includes; start/stop/pause, delay start, water level, wash speeds, agitate levels, soak/rinse/spin only, and function save.
- 4 Transport handles Entire machine only weights 70lbs.
- 5 Pump out with sink drain hose.