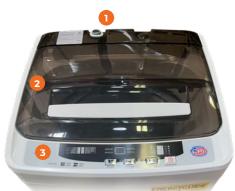

## **BENEFIT SUMMARY**

The SmartClean compact washing machine spins microfiber mops, pads and cloths to a low damp level, ready to put back into your Pre-Treat System.

- 1 Easily hooks up to garden hose/janitor closet threaded faucet.
- 2 Bi-Fold top door for compact, low-profile to squeeze into smaller spaces.
- 3 Waterproof, programmable control panel includes; start/stop/pause, delay start, water level, wash speeds, agitate levels, soak/rinse/spin only, and function save.
- 4 Transport handles Entire machine only weights 70lbs.
- 5 Pump out with sink drain hose.