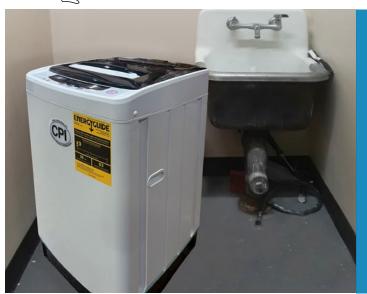

## **SmartClean**

Portable, Automatic Washing Machine

- » Programmable up to 24 hours.
- » Fill hose easily hooks up to garden hose/ janitor closet threaded faucet.
- » 110 volt machine.

## **BENEFIT SUMMARY**

The SmartClean compact washing machine spins microfiber mops, pads and cloths to a low damp level, ready to put back into your Pre-Treat System.

- 1 Easily hooks up to garden hose/janitor closet threaded faucet.
- 2 Bi-Fold top door for compact, low-profile to squeeze into smaller spaces.
- 3 Waterproof, programmable control panel includes; start/stop/pause, delay start, water level, wash speeds, agitate levels, soak/rinse/spin only, and function save.
- 4 Transport handles Entire machine only weights 70lbs.
- 5 Pump out with sink drain hose.