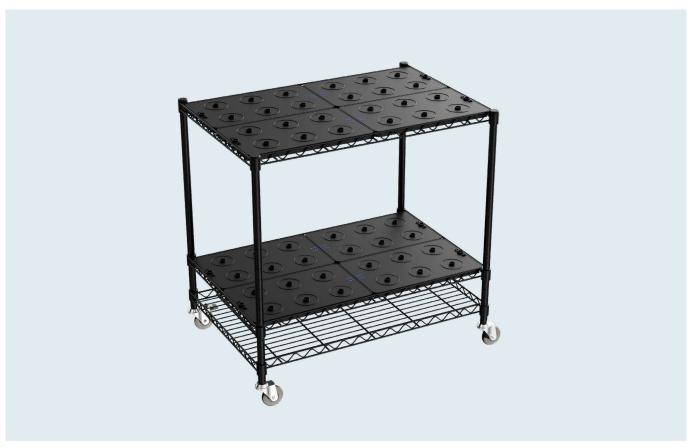

# N1 Charging Station - 48 Lamps

Recharging and storage platform for up to 48 lamps housed within a 2 tier powder-coated stainless steel trolley fully assembled with one power plug for mains connection.

Durable 75% post-consumer recycled plastic is used for the moulding to provide a stable platform with 48 docking points each with LED charge indication.

Featuring 'Quick Turn Off', the lamp will automatically turn off when placed on the dock on the recharging trays.

#### KEY DETAILS

| DESIGN BY             | James Perry, Gabriel Tam                                                                                                                 |
|-----------------------|------------------------------------------------------------------------------------------------------------------------------------------|
| YEAR OF DESIGN        | 2024                                                                                                                                     |
| MATERIAL              | 75% Post-Consumer Recycled<br>Polycarbonate (Recharging tray)                                                                            |
|                       | Black powder-coated steel (Frame)                                                                                                        |
| DIMENSIONS            | W 910 x D 635 x H 895mm                                                                                                                  |
|                       | W 35.83in x D 25in x H 35.24in                                                                                                           |
| WEIGHT                | 32.7kg                                                                                                                                   |
| IP RATING             | IP40                                                                                                                                     |
| POWER                 | Input: 100V-240V 50Hz-60Hz 1.5A                                                                                                          |
|                       | Output: DC 24V 2.7A 64.8W                                                                                                                |
|                       | 8 power supply unit per charging station                                                                                                 |
| APPROVALS & STANDARDS | RCM, CE, UL / FCC, IC, VCCI                                                                                                              |
| POWER SOURCE          | 100V-240V switch-mode electronic power<br>supply. Approved for worldwide usage<br>supplied with appropriate mains electric<br>plug type. |
| COUNTRY OF ORIGIN     | Sydney, Australia                                                                                                                        |
|                       |                                                                                                                                          |