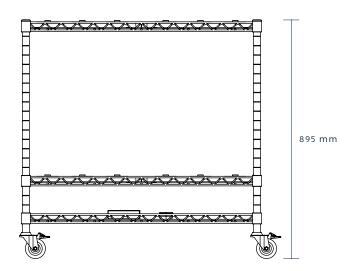

#### KEY DETAILS

| DESIGN BY             | James Perry, Gabriel Tam                                                                                                                 |
|-----------------------|------------------------------------------------------------------------------------------------------------------------------------------|
| YEAR OF DESIGN        | 2024                                                                                                                                     |
| MATERIAL              | 75% Post-Consumer Recycled<br>Polycarbonate (Recharging tray)                                                                            |
|                       | Black powder-coated steel (Frame)                                                                                                        |
| DIMENSIONS            | W 910 x D 635 x H 895mm                                                                                                                  |
|                       | W 35.83in x D 25in x H 35.24in                                                                                                           |
| WEIGHT                | 32.7kg                                                                                                                                   |
| IP RATING             | IP40                                                                                                                                     |
| POWER                 | Input: 100V-240V 50Hz-60Hz 1.5A                                                                                                          |
|                       | Output: DC 24V 2.7A 64.8W                                                                                                                |
|                       | 8 power supply unit per charging station                                                                                                 |
| APPROVALS & STANDARDS | RCM, CE, UL / FCC, IC, VCCI                                                                                                              |
| POWER SOURCE          | 100V-240V switch-mode electronic power<br>supply. Approved for worldwide usage<br>supplied with appropriate mains electric<br>plug type. |
| COUNTRY OF ORIGIN     | Sydney, Australia                                                                                                                        |
|                       |                                                                                                                                          |