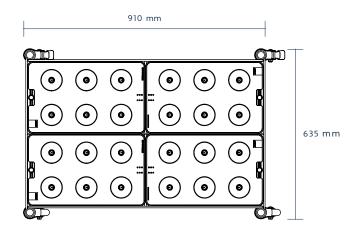

#### KEY DETAILS

| DESIGN BY             | James Perry, Gabriel Tam                                                                                                                 |
|-----------------------|------------------------------------------------------------------------------------------------------------------------------------------|
| YEAR OF DESIGN        | 2024                                                                                                                                     |
| MATERIAL              | 75% Post-Consumer Recycled<br>Polycarbonate (Recharging tray)                                                                            |
|                       | Black powder-coated steel (Frame)                                                                                                        |
| DIMENSIONS            | W 910 x D 635 x H 895mm                                                                                                                  |
|                       | W 35.83in x D 25in x H 35.24in                                                                                                           |
| WEIGHT                | 32.7kg                                                                                                                                   |
| IP RATING             | IP40                                                                                                                                     |
| POWER                 | Input: 100V-240V 50Hz-60Hz 1.5A                                                                                                          |
|                       | Output: DC 24V 2.7A 64.8W                                                                                                                |
|                       | 8 power supply unit per charging station                                                                                                 |
| APPROVALS & STANDARDS | RCM, CE, UL / FCC, IC, VCCI                                                                                                              |
| POWER SOURCE          | 100V-240V switch-mode electronic power<br>supply. Approved for worldwide usage<br>supplied with appropriate mains electric<br>plug type. |
| COUNTRY OF ORIGIN     | Sydney, Australia                                                                                                                        |
|                       |                                                                                                                                          |