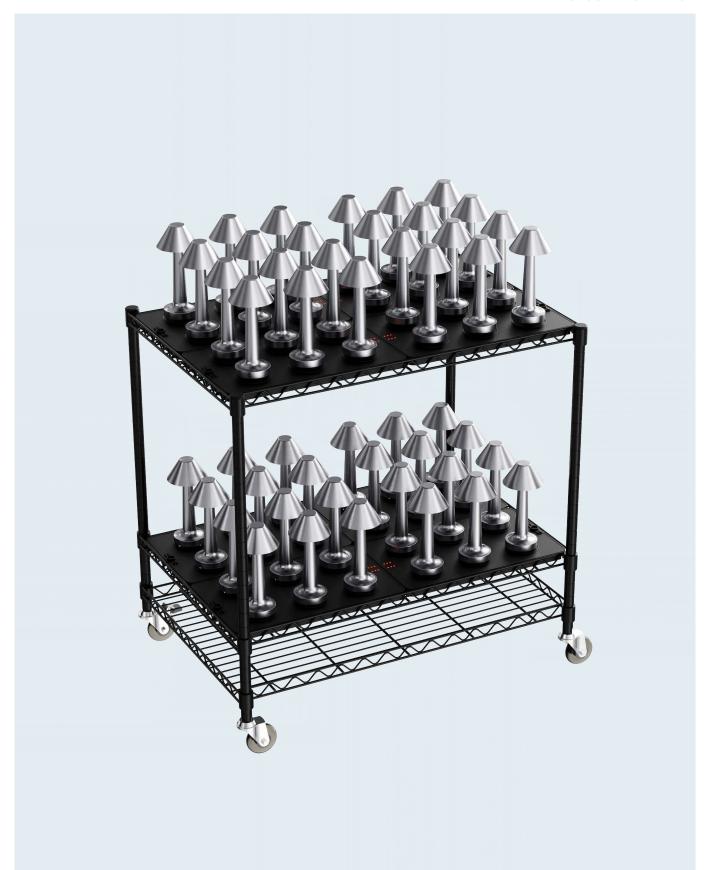

# N1 Charging Station - 48 Lamps

Recharging and storage platform for up to 48 lamps housed within a 2 tier powder-coated stainless steel trolley fully assembled with one power plug for mains connection.

Durable 75% post-consumer recycled plastic is used for the moulding to provide a stable platform with 48 docking points each with LED charge indication.

Featuring 'Quick Turn Off', the lamp will automatically turn off when placed on the dock on the recharging trays.