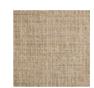

## **Fallow**

70% New Zealand and Mediterranean Wool /

Before land is lush, it is plowed and harrowed in preparation. Fallow symbolizes the spirit of growth within this unassuming landscape. Handwoven with a thoughtful blend of New Zealand and Mediterranean wools, embraced with natural linen, Fallow brings with it the hope of long-lasting abundance.

1346430

Fallow Beige

30% Linen

Width: 16'4"

Pattern: Tussar Heather

Use: Indoor - Backing: Cotton Blend

1346420 1346410 Fallow Ecru Fallow Grey

The delicately woven fibers of tussar mimic the natural beauty of heather-like textured surface.