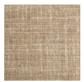

## **Fallow**

70% New Zealand and Mediterranean Wool /

Before land is lush, it is plowed and harrowed in preparation. Fallow symbolizes the spirit of growth within this unassuming landscape. Handwoven with a thoughtful blend of New Zealand and Mediterranean wools, embraced with natural linen, Fallow brings with it the hope of long-lasting abundance.

1346430

Fallow Beige

30% Linen

Width: 16'4"

Pattern: Tussar Heather

Use: Indoor - Backing: Cotton Blend

1346420 1346410 Fallow Ecru Fallow Grey

The delicately woven fibers of tussar mimic the natural beauty of heather-like textured surface.