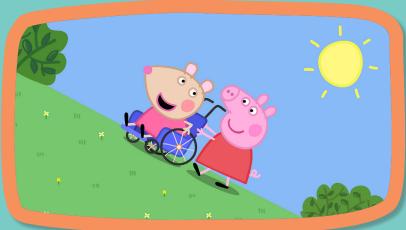

## A New Friend

Cut out copies of the puppets. Fold each cutout along the thin line. Glue the layers together with a jumbo craft stick sandwiched between them.

scenarios and engage children in using the stick puppets to role-play possible outcomes. Guide children to explore different ways that the scenarios can lead to positive results.

## What II.

- Mandy had not been interested in drawing pictures or playing a game?
- Mandy had not accepted Peppa's help in getting back up the hill?
- Peppa had not stayed back with Mandy while the rest of the group ran ahead?
- Peppa had not been able to push Mandy up the hill?