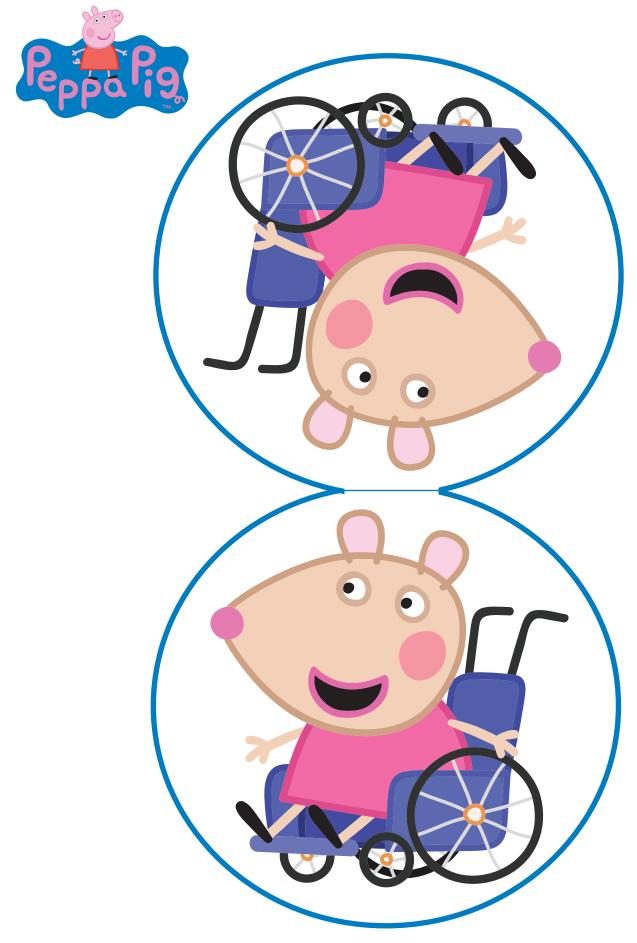

## A New Friend

Cut out copies of the puppets. Fold each cutout along the thin line. Glue the layers together with a jumbo craft stick sandwiched between them.

scenarios and engage children in using the stick puppets to role-play possible outcomes. Guide children to explore different ways that the scenarios can lead to positive results.