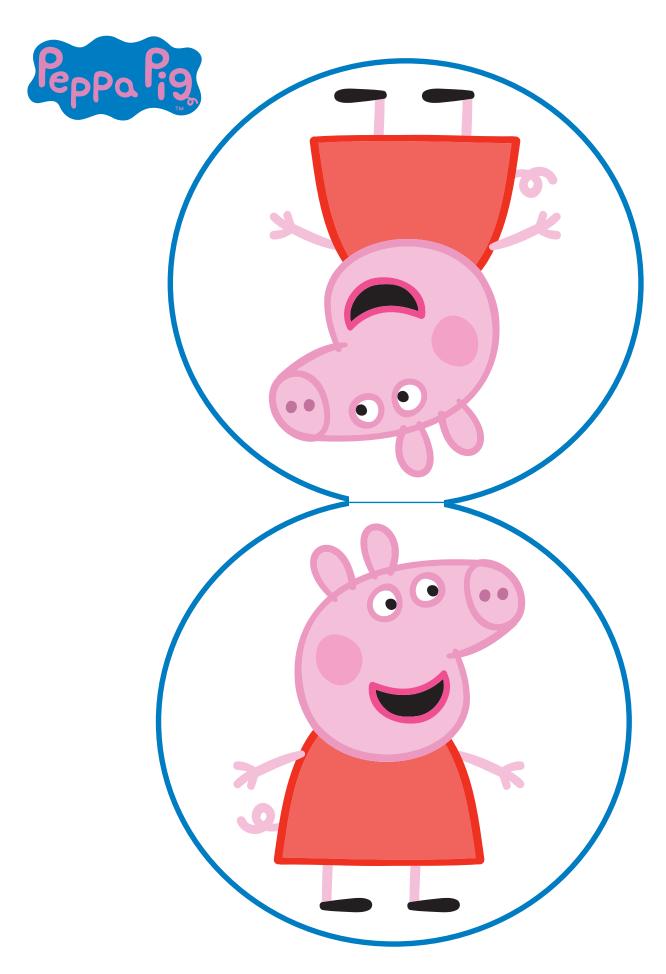

## A New Friend

Cut out copies of the puppets. Fold each cutout along the thin line. Glue the layers together with a jumbo craft stick sandwiched between them.

scenarios and engage children in using the stick puppets to role-play possible outcomes. Guide children to explore different ways that the scenarios can lead to positive results.