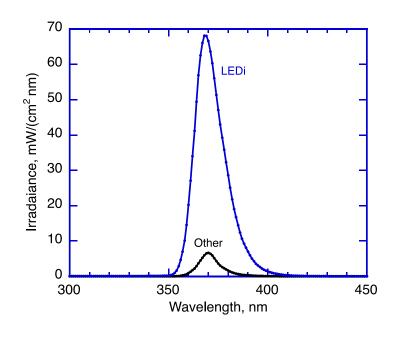

## Luzchem above the rest

Comparing Luzchem's LEDi-HUV7 to a leading lab-grade UV Lamp

Luzchem's LEDi heads offer the perfect solution for your lab illumination needs! Achieve unmatched peak irradiance, delivering over 14 times more intensity than other leading UVA LED lamps, with the light concentrated precisely on your sample (both lamps measured at 38 mm). Made in Canada, Luzchem's products are designed and manufactured with quality in mind.

Deliver the light where you need it!

Luzchem offers more than 14 times the irradiance!