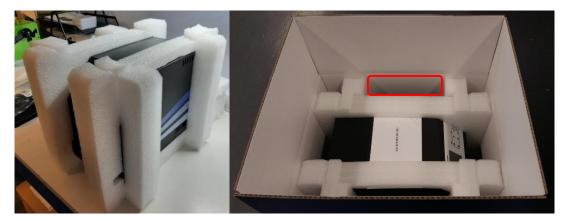

Phone: +44 (0)114 2999 180 Ossila Ltd, Solpro Business Park Email: info@ossila.com Windsor Street, Sheffield, S4 7WB, UK

I. Place the unit into the custom cut foam and the into the Ossila branded box. Place the power cable into the void – highlighted.