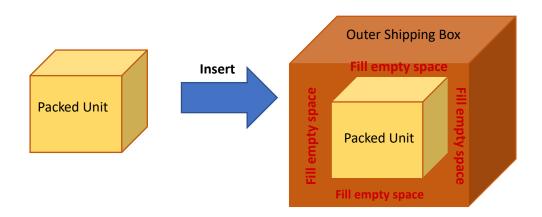

- If you have the original foam packaging, Ossila branded box and outer box, please follow steps I-VII. Otherwise, follow steps 1-8.
- 1. Wrap the equipment in three layers of bubble wrap (or similar packaging material).
- 2. Place the unit and power cable in a suitable size shipping box (there should be a roughly 2.5cm gap between the unit and the box walls).
- 3. Fill any empty space with packaging void fill (or similar packing material).
- 4. Securely seal the shipping box.
- 5. Take another shipping box which will accommodate the packed unit, and which provides space between the outer box and unit box. Add a sufficient amount of packing peanuts or similar packing material to the bottom of the box, insert the packed unit, fill the empty space with packing peanuts or similar packing material. example below.
- 6. Seal the outer shipping box and attach the shipping documentation and shipping labels as instructed by Ossila.
- 7. Write the RMA number clearly on the outside of the box.
- 8. Await collection of your return.