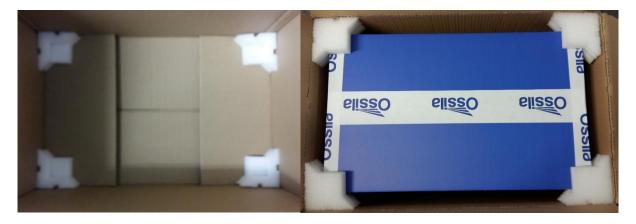

- II. Fold the flaps and seal the branded box.
- III. Place 4 foam corner parts into the bottom of the brown outer box and then suspend the Ossila branded box on top of the corner parts. Place the remaining 4 corner foam parts on each corner of the branded box.

- IV. Fold down the flaps of the brown outer box and seal along the centre of the box.
- V. Attach the shipping documentation and shipping labels as instructed by Ossila.
- VI. Write the RMA number clearly on the outside of the box.
- VII. Await collection of your return.