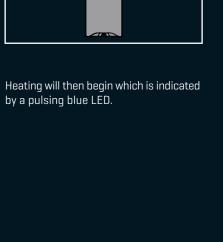

### Blinking Red Indicates low battery, shuts off shortly after Solid Blue Indicates change in temperature levels

LED STATUS INTERFACE

**ACTION** 

Indicates battery level

Indicates charging

LED

Solid Red

Pulsing Red

|  | Pulsing Blue         | Indicates heating up                 |  |
|--|----------------------|--------------------------------------|--|
|  | Solid Green          | Indicates the device is ready to use |  |
|  | Pulsing White        | Indicates cooling down               |  |
|  | Blinking Yellow      | Indicates a possible malfunction     |  |
|  |                      | 15                                   |  |
|  |                      |                                      |  |
|  | MULTIFUNCTIONAL TOOL |                                      |  |
|  |                      |                                      |  |