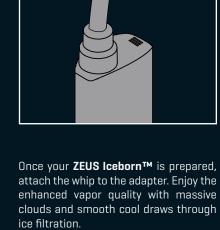

# Connect the end of the tool with the magnetic power button to extend it.

The mouthpiece also serves as an

extension for the magnetic multi-tool.

\$ \$

**ADDITIONAL FEATURES** 

The Iceborn Adapter is also compatible

at the bottom of the heating chamber.

**NOTE:** The Iceborn Adapter is sold separately, get yours now at www.ZeusArsenal.com.

Adapter.