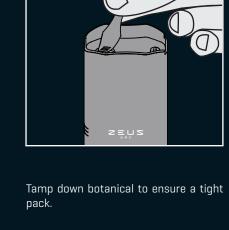

| Removable Magnetic Mouthpiece  Screen  Heat Sink  Heating Chamber |
|-------------------------------------------------------------------|
| Heat Sink Sink                                                    |
| Heat Sink Flow Sink                                               |
|                                                                   |
| Heating Chamber                                                   |
| _                                                                 |
| _                                                                 |
| _                                                                 |
| LED Status Interface                                              |
|                                                                   |
| Micro USB Charging Port······Magnetic Multi-Tool                  |
| 1                                                                 |