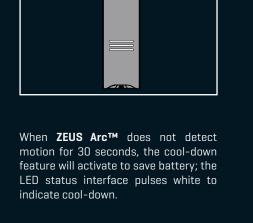

### Blinking Red Indicates low battery, shuts off shortly after Solid Blue Indicates change in temperature levels

LED STATUS INTERFACE

**ACTION** 

Indicates battery level

Indicates charging

LED

Solid Red

Pulsing Red

|  | Pulsing Blue         | Indicates heating up                 |  |
|--|----------------------|--------------------------------------|--|
|  | Solid Green          | Indicates the device is ready to use |  |
|  | Pulsing White        | Indicates cooling down               |  |
|  | Blinking Yellow      | Indicates a possible malfunction     |  |
|  |                      | 15                                   |  |
|  |                      |                                      |  |
|  | MULTIFUNCTIONAL TOOL |                                      |  |
|  |                      |                                      |  |