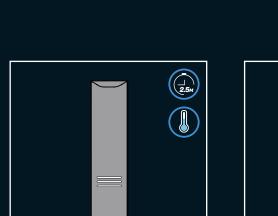

LED status interface will display the

9

12

The **ZEUS** Arc™ continues to cool down

for 2.5 minutes and shuts off unless

motion is detected.

10

The unit automatically shuts off after 10 minutes of continuous use.