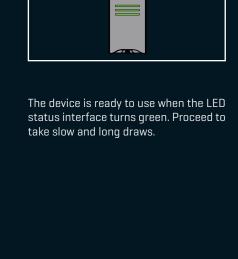

### Blinking Red Indicates low battery, shuts off shortly after Solid Blue Indicates change in temperature levels

LED STATUS INTERFACE

**ACTION** 

Indicates battery level

Indicates charging

LED

Solid Red

Pulsing Red

|  | Pulsing Blue         | Indicates heating up                 |  |
|--|----------------------|--------------------------------------|--|
|  | Solid Green          | Indicates the device is ready to use |  |
|  | Pulsing White        | Indicates cooling down               |  |
|  | Blinking Yellow      | Indicates a possible malfunction     |  |
|  |                      | 15                                   |  |
|  |                      |                                      |  |
|  | MULTIFUNCTIONAL TOOL |                                      |  |
|  |                      |                                      |  |