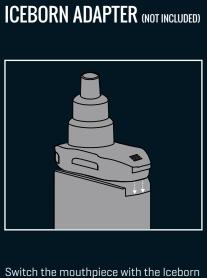

# Connect the end of the tool with the magnetic power button to extend it.

The mouthpiece also serves as an

extension for the magnetic multi-tool.

\$ \$

**ADDITIONAL FEATURES** 

The Iceborn Adapter is also compatible

with most standard glassware; 14mm and 18mm diameters are both supported.

WARNING: Handle with care when using

with glassware.

To check battery level during operation,

shake the device twice during use. The

at the bottom of the heating chamber.

**NOTE:** The Iceborn Adapter is sold separately, get yours now at www.ZeusArsenal.com.

Adapter.