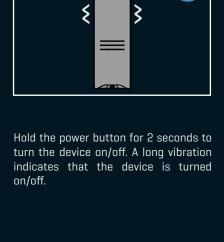

## • The **ZEUS Arc™** holds a Lithium-ion battery and should be recycled or disposed of in

**USING THE ARC** 

**TEMPERATURE CONTROL** 