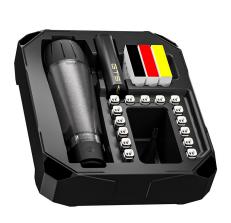

#### THE HUB

Not only is the The Hub designed to house the Zeus Arc GTS and it's accessories in one tidy spot. It also acts as the base of operations for loading and unloading your ArcPods.

# **ACCESSORIES:**

(8)

ZEUS BRISTLE CLEANERS

ZEUS GRIME WIPES

ZEUS ARC GTS HUB:

- ZEUS HUB
- ZEUS XTRUDER
- ZEUS ARCPODS
- ZEUS ARC GTS

GLASS SPACER

FLOW SYNC TOOL