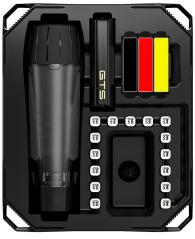

#### THE HUB

Not only is the The Hub designed to house the Zeus Arc GTS and it's accessories in one tidy spot. It also acts as the base of operations for loading and unloading your ArcPods.

# **ACCESSORIES:**

(8)

ZEUS BRISTLE CLEANERS

ZEUS GRIME WIPES

ZEUS ARC GTS HUB:

- ZEUS HUB
- ZEUS XTRUDER
- ZEUS ARCPODS
- ZEUS ARC GTS

GLASS SPACER

FLOW SYNC TOOL