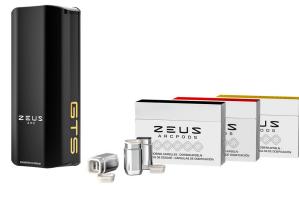

#### **GETTING TO KNOW THE ZEUS ARC GTS**

The Zeus Arc GTS is a high-performance vaporizer designed in Germany featuring a gold conduction chamber that results in high quality vapor.

#### **DRY HERB & ARCPOD COMPATIBLE**

The reusable and disposable ArcPod makes it super easy to load and unload your Zeus Arc GTS on the go.

Each ArcPod is crafted out of durable and energy efficient aluminum to facilitate rapid transfer from the heating chamber to the dry herb inside making it simple to get the perfect roast on the go.

# **ACCESSORIES:**

(8)

ZEUS BRISTLE CLEANERS

ZEUS GRIME WIPES

ZEUS ARC GTS HUB:

- ZEUS HUB
- ZEUS XTRUDER
- ZEUS ARCPODS
- ZEUS ARC GTS

GLASS SPACER

FLOW SYNC TOOL