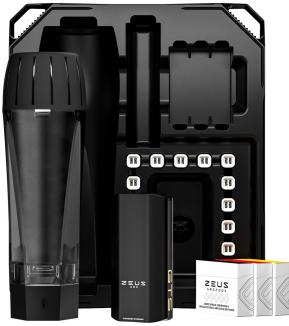

### **INCLUDED XTRUDER**

The new Zeus Xtruder is the most refined component of the entire package. Designed to fill ArcPods with perfectly ground herb, the Xtruder ejects the ArcPods once filled.

The new Zeus Xtruder is the most refined component of the entire package. Designed to fill ArcPods with perfectly ground herb, the Xtruder ejects the ArcPods once filled. Taking out the guesswork and mess now even absolute beginners to vaporizing can enjoy satisfying and consistent doses with each session, straight out of the box.

#### THE HUB

Not only is the The Hub designed to house the Zeus Arc GTS and it's accessories in one tidy spot. It also acts as the base of operations for loading and unloading your ArcPods.

# **ACCESSORIES:**

(8)

ZEUS BRISTLE CLEANERS

ZEUS GRIME WIPES

ZEUS ARC GTS HUB:

- ZEUS HUB
- ZEUS XTRUDER
- ZEUS ARCPODS
- ZEUS ARC GTS

GLASS SPACER

FLOW SYNC TOOL