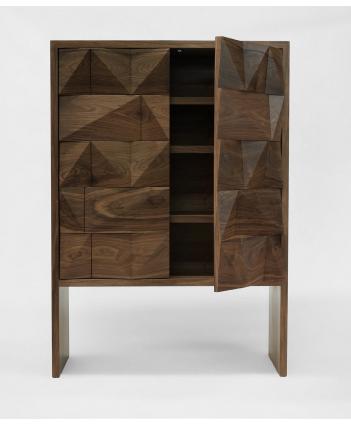

## Facet Tall Cabinet

Inspired by the facets of hand-cut gemstone and the varied grain of wood, finished inside and out, the Facet Tall Cabinet has two touchlatch doors that open to reveal three adjustable shelves. Versatile enough to be used as a wardrobe or home bar.

| Dimensions | 68"H x 48"W x 18"D<br>Customizable                                                                                     |
|------------|------------------------------------------------------------------------------------------------------------------------|
| Materials  | White Oak or Natural Walnut (upcharge)                                                                                 |
| Finishes   | White Oak Finishes: Almond, Bleached, Cerused<br>Grey, Charcoal, Gloss Ebony, Lapis, Mocha,<br>Natural, Oxidized, Sand |