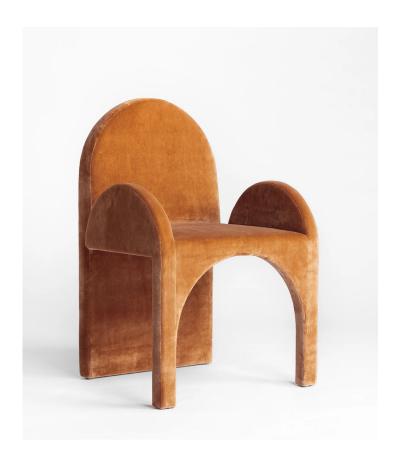

## Arc Armchair

Fully upholstered and heavily influenced by swooping architecture, the Arc Arm Chair is feminine yet sturdy. Conceived for both drama and comfort, it pairs seamlessly with the Arc Chair and is suitable for dining or occasional use.

Dimensions 34"H x 22 1/2"W x 20"D

Seat Height 18"H Arm Height 24"H

Yardage COM Solid: 4.5 yards

COH/COL: 60 square feet

Please provide hide size as this may affect square

footage required

Cuff Studio's designs are inspired by natural materials and respect for the tradition of hand-hewn fabrication by trained artisans. Minor variations may occur due to the nature of our process.