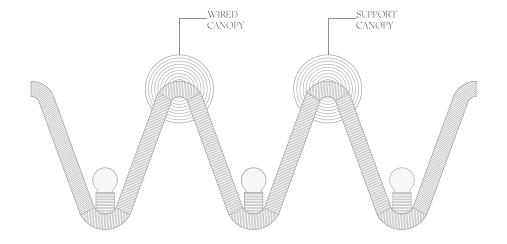

## Cuff Studio Installation Instructions

Squiggle Sconce

 When determining placement for your fixture and electrical please note the wired canopy is on the left. The support canopy is on the right.

2. Attach all respective electrical wires to wall housing.3. Attach the fixture to the wall using the screws provided by installer.