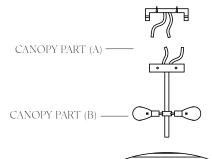

1. Ensure j-box can sustain overall weight.

2. Attach smaller canopy Part (A) to j-Box using appropriate screws provided by installer.

3. Attach respective electrical wires to ceiling or housing.

4. Attach canopy Part (B) to canopy Part (A) using screws installed along side Canopy Part (B)

5. Install provided light bulbs.

6. Align shade to the threaded rod.

7. Slowly twist the shade clock-wise until shade is secure and fits snugly to wall or ceiling