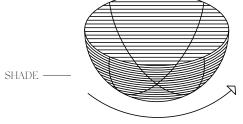

5. Install provided light bulbs.

6. Align shade to the threaded rod.

7. Slowly twist the shade clock-wise until shade is secure and fits snugly to wall or ceiling