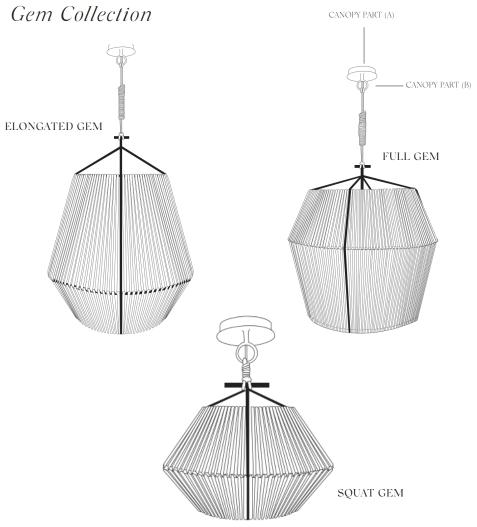

## Cuff Studio Installation Instructions





- 1. Ensure that j-box can sustain the overall weight of fixture. Reinforce if necessary.
- 2. Attach Canopy Part (A) to j-box using appropriate screws provided by installer.
- 3. Attach all respective electrical wires to ceiling housing.
- 4. Attach Canopy Part (B) to Canopy Part (A) using the provided screws that come installed along the side of Canopy Part (B).
- 5. Install provided light bulbs.

Includes:

LED 2700 5.5W Dimmable EI2 (LED BULBS ONLY)

Care: Dust regularly with a soft dry cloth or feather duster. Do not use a wet cloth or any chemical cleansers. Professional installation by a certified electrician recommended.