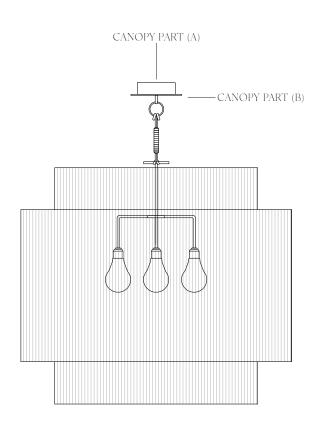

## Cuff Studio Installation Instructions Double Drum Pendant

- 1. Ensure that j-box can sustain the overall weight of fixture. Reinforce if necessary.
- 2. Attach Canopy Part (A) to j-box using appropriate screws provided by installer.
- 3. Attach all respective electrical wires to ceiling housing.
- 4. Attach Canopy Part (B) to Canopy Part (A) using screws that come installed along the side of Canopy Part (B).