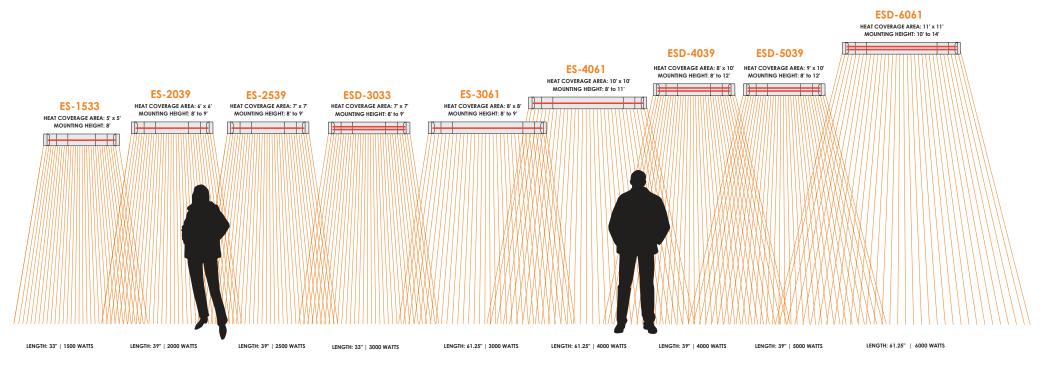

## electricSchwank Heaters — WIDTH: 8-3/16"

**ES** = SINGLE ELEMENT HEATERS **ESD** = DUAL ELEMENT HEATERS

**Note:** Indoor or well-protected environments will generally exceed average coverage. Heaters may provide less than average coverage in extremely cold or windy conditions.