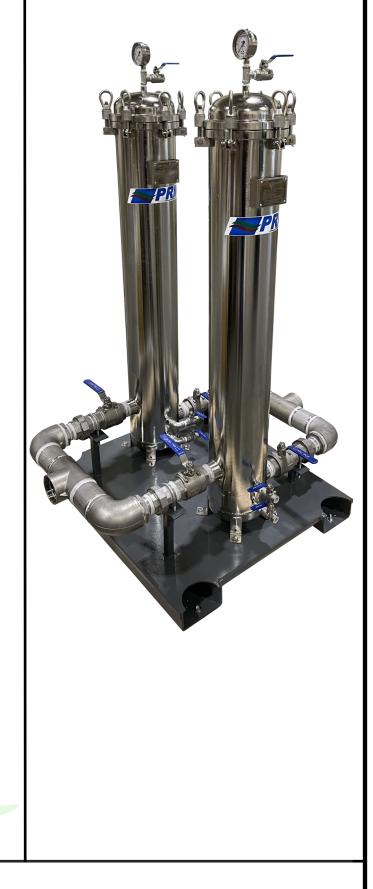

## Multi Cartridge Filter Housing Skid 3' x 3' steel skid

Extra capacity at higher flow rates!

Dual capacity housings can increase flow and capacity while offering easy maintenance. Covers are easily removed without tools, and cartridges can easily be checked or replaced.

## Features:

- 304 SS construction for corrosion resistance
- Uses 40 Inch Cartridge Filters
  (Cartridge Filters sold separately)
- Flow Capacity 192 gpm
- 3 Inch NPT 150# Flange Inlet/Outlet, 304 Stainless Steel Piping
- EPDM O-Rings
- 1/2" NPT drains
- Top vent port for pressure gauge or relief valve
- Max. Operating pressure: 150 psig
- Operating temperature: 40°-300°F
- Carbon Steel Plate Skid with Fork Pockets