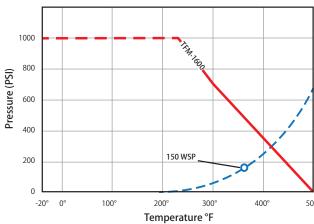

# **Stainless Steel Ball Valve**



# 3 Piece 4 Bolt • Swing Out Body • Full Port • Threaded Connection

• Stainless Steel Trim • 1000 WOG



T-SS-1000N-4B

#### **Features**

- Latch Lock Handle May be Locked in Open or Closed Position
- 100% Leak Tested
- 29 in-Hg Vacuum Rating
- Wetted Surfaces Contain Less than .25% Lead Content
- Repair Kits Available

## Approvals LISTED (ALAD FREE

- UL Listed (1/4" 2")
  - MHKZ Manual Valves
  - YQNZ Compressed Gas Shut-Off Valves
  - YRBX Flammable Liquid Shut-Off Valves
  - YRPV Gas Shut-Off Valves
  - YSDT LP Gas Shut-Off Valves
  - YQAR Anhydrous Ammonia Shut-Off Valves
- MSS SP-110
- NACE Certified
- ANSI B1.20.1
- ANSI B16.11
- · Conforms to API 598
- Buy American Act Compliant

### Valve Seat Rating 1000 WOG - 150 WSP





### **Material Specifications**

| No.                     | Part                 | Materials            |  |  |  |  |  |
|-------------------------|----------------------|----------------------|--|--|--|--|--|
| 1                       | Body                 | CF8M Stainless Steel |  |  |  |  |  |
| 2                       | End Cap (2)          | CF8M Stainless Steel |  |  |  |  |  |
| 3                       | Ball                 | CF8M Stainless Steel |  |  |  |  |  |
| 4                       | Seat (2)*            | Hostaflon® TFM 1600  |  |  |  |  |  |
| 5                       | Stem                 | 316 Stainless Steel  |  |  |  |  |  |
| 6                       | Packing (2)*         | RPTFE                |  |  |  |  |  |
| 7                       | Stem Seal*           |