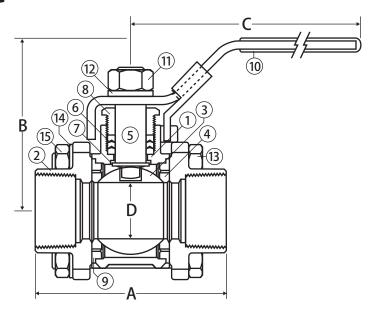

### **Material Specifications**

| No.                     | Part                 | Materials            |  |  |  |  |  |
|-------------------------|----------------------|----------------------|--|--|--|--|--|
| 1                       | Body                 | CF8M Stainless Steel |  |  |  |  |  |
| 2                       | End Cap (2)          | CF8M Stainless Steel |  |  |  |  |  |
| 3                       | Ball                 | CF8M Stainless Steel |  |  |  |  |  |
| 4                       | Seat (2)*            | Hostaflon® TFM 1600  |  |  |  |  |  |
| 5                       | Stem                 | 316 Stainless Steel  |  |  |  |  |  |
| 6                       | Packing (2)*         | RPTFE                |  |  |  |  |  |
| 7                       | Stem Seal*           | Hostaflon® TFM 1600  |  |  |  |  |  |
| 8                       | Packing Gland        | 316 Stainless Steel  |  |  |  |  |  |
| 9                       | Body Seal (2)*       | Hostaflon® TFM 1600  |  |  |  |  |  |
| 10                      | Handle               | 304 Stainless Steel  |  |  |  |  |  |
| 11                      | Handle Nut           | 304 Stainless Steel  |  |  |  |  |  |
| 12                      | Lock Washer          | 304 Stainless Steel  |  |  |  |  |  |
| 13                      | Body Bolt (4)        | 304 Stainless Steel  |  |  |  |  |  |
| 14                      | Body Lock Washer (4) | 304 Stainless Steel  |  |  |  |  |  |
| 15                      | Body Nut (4)         | 304 Stainless Steel  |  |  |  |  |  |
| *Included in repair kit |                      |                      |  |  |  |  |  |

### **Dimensions**

| Size   | Α                                          | В                                                                                                               | С                                                                                                                                                                                                                                                                                                                | D                                                                                                                                                                                                                                                                                                                                                                                                                                                                                         | Torque                                                                                                                                                                                                                                                                                                                                                                                                                                                                                                                                                                                                         |
|--------|--------------------------------------------|-----------------------------------------------------------------------------------------------------------------|------------------------------------------------------------------------------------------------------------------------------------------------------------------------------------------------------------------------------------------------------------------------------------------------------------------|-------------------------------------------------------------------------------------------------------------------------------------------------------------------------------------------------------------------------------------------------------------------------------------------------------------------------------------------------------------------------------------------------------------------------------------------------------------------------------------------|----------------------------------------------------------------------------------------------------------------------------------------------------------------------------------------------------------------------------------------------------------------------------------------------------------------------------------------------------------------------------------------------------------------------------------------------------------------------------------------------------------------------------------------------------------------------------------------------------------------|
| 1/4"   | 2.37                                       | 2.18                                                                                                            | 4.30                                                                                                                                                                                                                                                                                                             | 0.37                                                                                                                                                                                                                                                                                                                                                                                                                                                                                      | 60                                                                                                                                                                                                                                                                                                                                                                                                                                                                                                                                                                                                             |
| 3/8"   | 2.37                                       | 2.18                                                                                                            | 4.30                                                                                                                                                                                                                                                                                                             | 0.37                                                                                                                                                                                                                                                                                                                                                                                                                                                                                      | 60                                                                                                                                                                                                                                                                                                                                                                                                                                                                                                                                                                                                             |
| 1/2"   | 2.76                                       | 2.38                                                                                                            | 4.30                                                                                                                                                                                                                                                                                                             | 0.56                                                                                                                                                                                                                                                                                                                                                                                                                                                                                      | 80                                                                                                                                                                                                                                                                                                                                                                                                                                                                                                                                                                                                             |
| 3/4"   | 3.03                                       | 2.87                                                                                                            | 5.81                                                                                                                                                                                                                                                                                                             | 0.81                                                                                                                                                                                                                                                                                                                                                                                                                                                                                      | 150                                                                                                                                                                                                                                                                                                                                                                                                                                                                                                                                                                                                            |
| 1"     | 3.63                                       | 2.95                                                                                                            | 5.81                                                                                                                                                                                                                                                                                                             | 1.00                                                                                                                                                                                                                                                                                                                                                                                                                                                                                      | 250                                                                                                                                                                                                                                                                                                                                                                                                                                                                                                                                                                                                            |
| 1-1/4" | 4.14                                       | 3.66                                                                                                            | 7.44                                                                                                                                                                                                                                                                                                             | 1.25                                                                                                                                                                                                                                                                                                                                                                                                                                                                                      | 320                                                                                                                                                                                                                                                                                                                                                                                                                                                                                                                                                                                                            |
| 1-1/2" | 4.73                                       | 3.94                                                                                                            | 7.44                                                                                                                                                                                                                                                                                                             | 1.50                                                                                                                                                                                                                                                                                                                                                                                                                                                                                      | 400                                                                                                                                                                                                                                                                                                                                                                                                                                                                                                                                                                                                            |
| 2"     | 5.43                                       | 4.25                                                                                                            | 7.81                                                                                                                                                                                                                                                                                                             | 1.97                                                                                                                                                                                                                                                                                                                                                                                                                                                                                      | 480                                                                                                                                                                                                                                                                                                                                                                                                                                                                                                                                                                                                            |
| 3"     | 7.52                                       | 5.26                                                                                                            | 9.75                                                                                                                                                                                                                                                                                                             | 3.00                                                                                                                                                                                                                                                                                                                                                                                                                                                                                      | 600                                                                                                                                                                                                                                                                                                                                                                                                                                                                                                                                                                                                            |
| 4"     | 8.54                                       | 6.57                                                                                                            | 11.88                                                                                                                                                                                                                                                                                                            | 3.93                                                                                                                                                                                                                                                                                                                                                                                                                                                                                      | 850                                                                                                                                                                                                                                                                                                                                                                                                                                                                                                                                                                                                            |
|        | 1/4" 3/8" 1/2" 3/4" 1" 1-1/4" 1-1/2" 2" 3" | 1/4" 2.37<br>3/8" 2.37<br>1/2" 2.76<br>3/4" 3.03<br>1" 3.63<br>1-1/4" 4.14<br>1-1/2" 4.73<br>2" 5.43<br>3" 7.52 | 1/4"       2.37       2.18         3/8"       2.37       2.18         1/2"       2.76       2.38         3/4"       3.03       2.87         1"       3.63       2.95         1-1/4"       4.14       3.66         1-1/2"       4.73       3.94         2"       5.43       4.25         3"       7.52       5.26 | 1/4"         2.37         2.18         4.30           3/8"         2.37         2.18         4.30           1/2"         2.76         2.38         4.30           3/4"         3.03         2.87         5.81           1"         3.63         2.95         5.81           1-1/4"         4.14         3.66         7.44           1-1/2"         4.73         3.94         7.44           2"         5.43         4.25         7.81           3"         7.52         5.26         9.75 | 1/4"         2.37         2.18         4.30         0.37           3/8"         2.37         2.18         4.30         0.37           1/2"         2.76         2.38         4.30         0.56           3/4"         3.03         2.87         5.81         0.81           1"         3.63         2.95         5.81         1.00           1-1/4"         4.14         3.66         7.44         1.25           1-1/2"         4.73         3.94         7.44         1.50           2"         5.43         4.25         7.81         1.97           3"         7.52         5.26         9.75         3.00 |