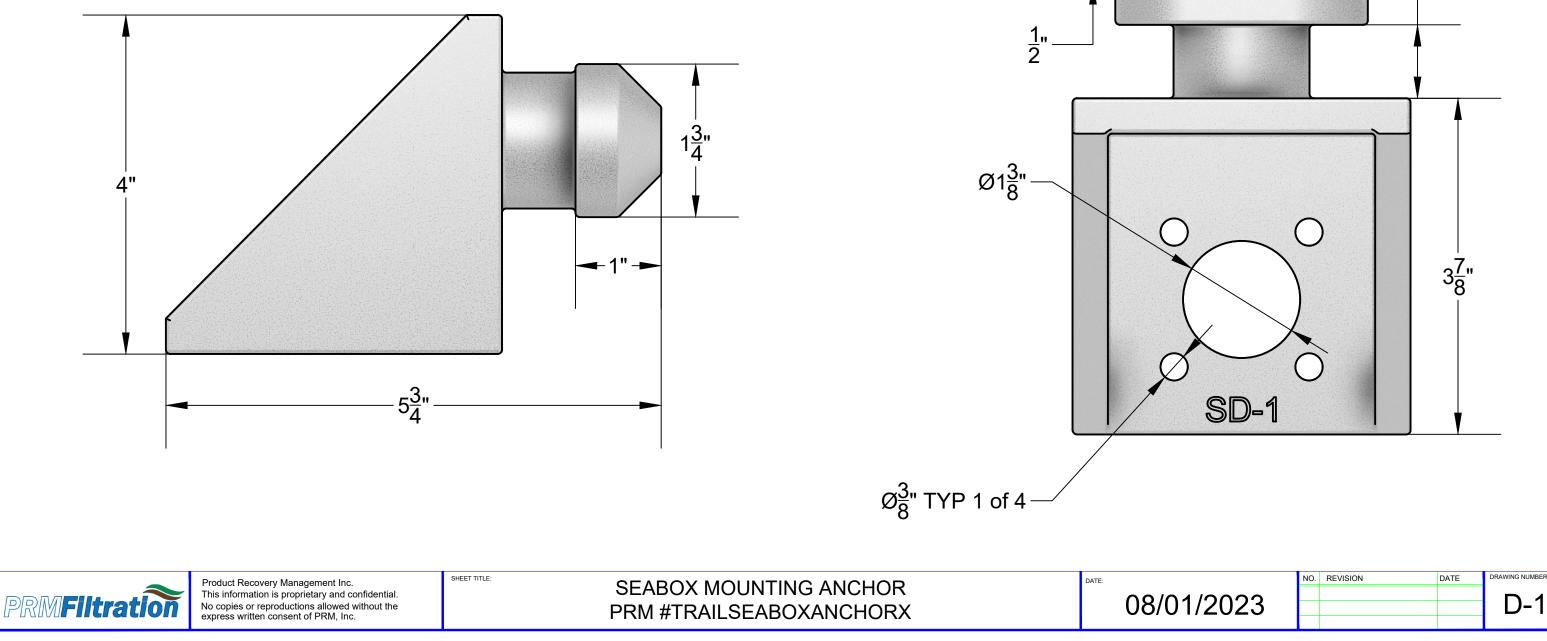

## STRUCTURAL NOTES: WEIGHT: 6.17 LBS SWL TENSION: 9000 LBF SWL SHEAR: 4500 LBF MBL TENSION: 45000 LBF 3" 7" 8