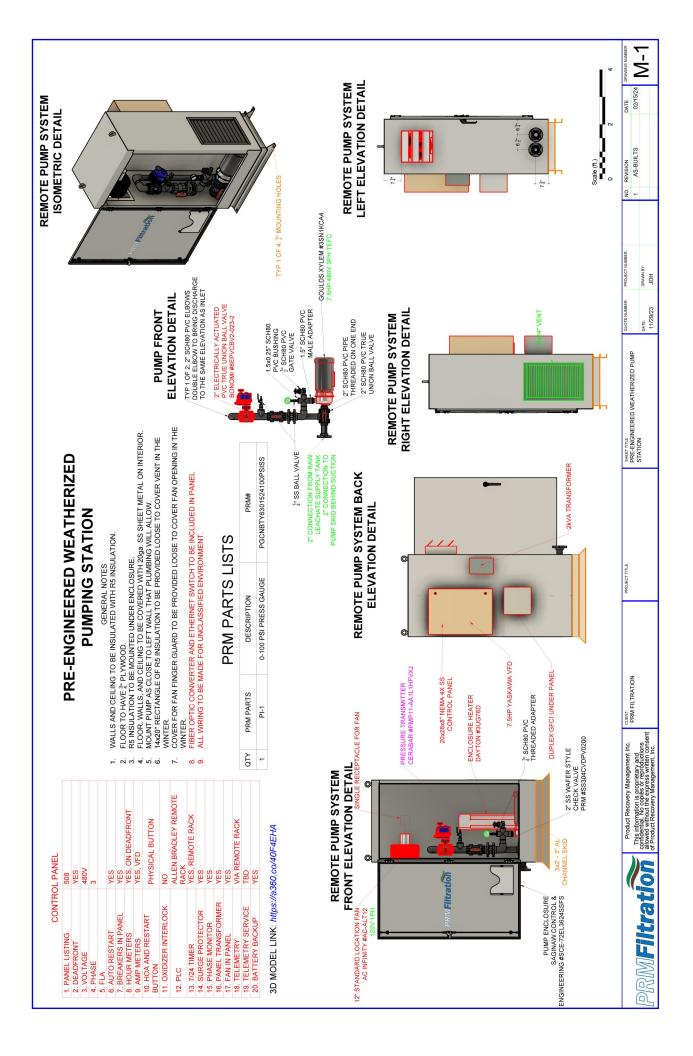

## **RT-8574** Stainless Steel Enclosed Pump Station

This packaged system is pre-engineered designed for harsh environments such as landfill leachate applications. The system is capable of providing flooded suction pumping from a process tank downstream for storage, treatment or disposal purposes.

## Features:

- 7.5 HP 480V 3PH PRM Pump
- 3' x 2' Aluminum Channel Skid
- Design Flow Rate is 47-113 GPM
- Max Pressure is 78 ft (33.8 psi)
- 7.5 HP Yaskawa VFD
- Nema 4X Insulated Exterior Enclosure, Heated and Fan forced cooling finished with 304SS on the pump station interior
- 20" x 28" NEMA 4X SS UL Listed Control Panel with Allen Bradley Compactlogix PLC Remote backplane for interfacing/controlling from Compactlogix Fiber Network