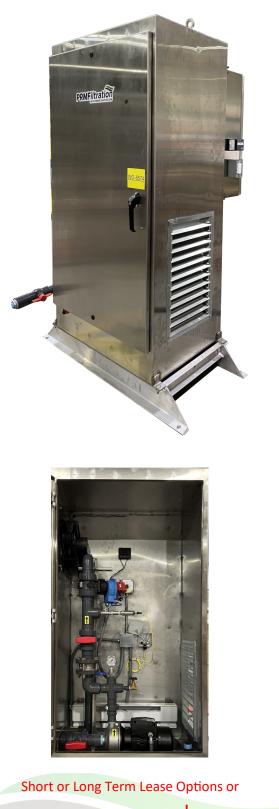

## **RT-8574** Stainless Steel Enclosed Pump Station

This packaged system is pre-engineered designed for harsh environments such as landfill leachate applications. The system is capable of providing flooded suction pumping from a process tank downstream for storage, treatment or disposal purposes.

## Features:

- 7.5 HP 480V 3PH PRM Pump
- 3' x 2' Aluminum Channel Skid
- Design Flow Rate is 47-113 GPM
- Max Pressure is 78 ft (33.8 psi)
- 7.5 HP Yaskawa VFD
- Nema 4X Insulated Exterior Enclosure, Heated and Fan forced cooling finished with 304SS on the pump station interior
- 20" x 28" NEMA 4X SS UL Listed Control Panel with Allen Bradley Compactlogix PLC Remote backplane for interfacing/controlling from Compactlogix Fiber Network