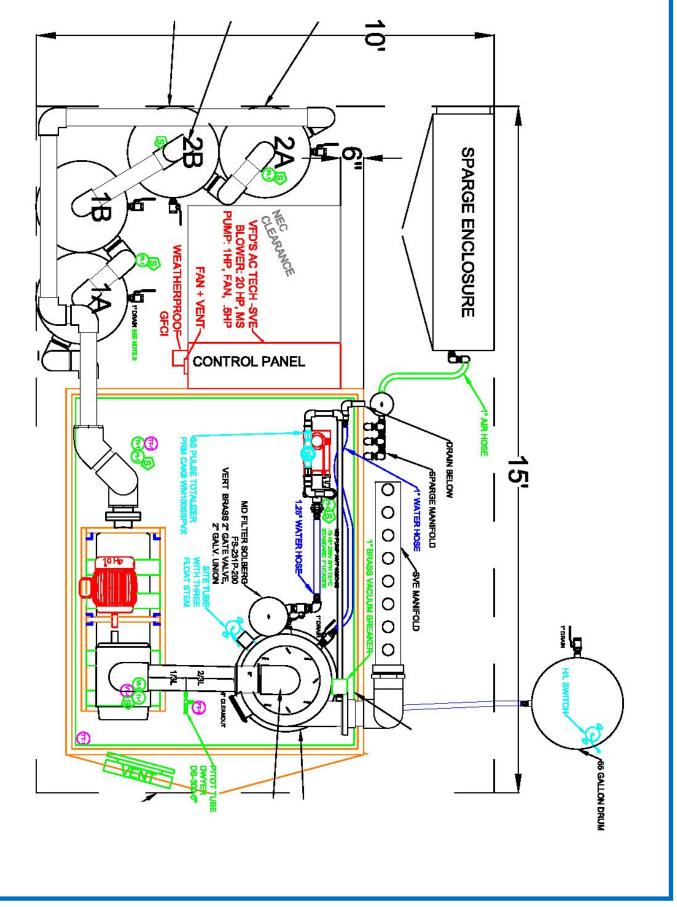

## **RT-6052 SVE & Air Sparge System**

## PRMFiltration

PRM SVE/AS System in Steel Frame Enclosure.

Features:

- 10' x 15' Steel Frame Enclosure with Double
  Door Access
- NEMA 4/12 UL Listed Control Panel with Telemetry and SCADA Full Remote System Control.
- Eurus MB-4509 Blower
  Rated for up to 646 SCFM and 54 inWC
- 10 HP 230V 3Ph TEFC Motor
- PRM MS-120 Moisture Separator
- (8) 2 Inch SVE Legs with Automated Control Valves, Vacuum Gauges and Sample Ports
- Air Sparge 2 HP Mini Compressors Rated for up to 14 SCFM @ 13 psi
- Inline Heat Exchanger
- (3) 1 Inch Sparge Legs with Solenoid and Check Valves
- (4) Vapor Phase Carbon Vessels