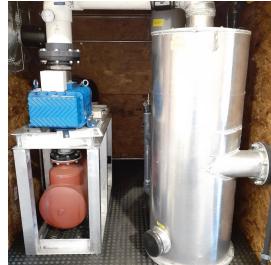

## PRMFiltration

PRM SVE/AS System in Steel Frame Enclosure.

Features:

- 10' x 15' Steel Frame Enclosure with Double
  Door Access
- NEMA 4/12 UL Listed Control Panel with Telemetry and SCADA Full Remote System Control.
- Eurus MB-4509 Blower
  Rated for up to 646 SCFM and 54 inWC
- 10 HP 230V 3Ph TEFC Motor
- PRM MS-120 Moisture Separator
- (8) 2 Inch SVE Legs with Automated Control Valves, Vacuum Gauges and Sample Ports
- Air Sparge 2 HP Mini Compressors Rated for up to 14 SCFM @ 13 psi
- Inline Heat Exchanger
- (3) 1 Inch Sparge Legs with Solenoid and Check Valves
- (4) Vapor Phase Carbon Vessels