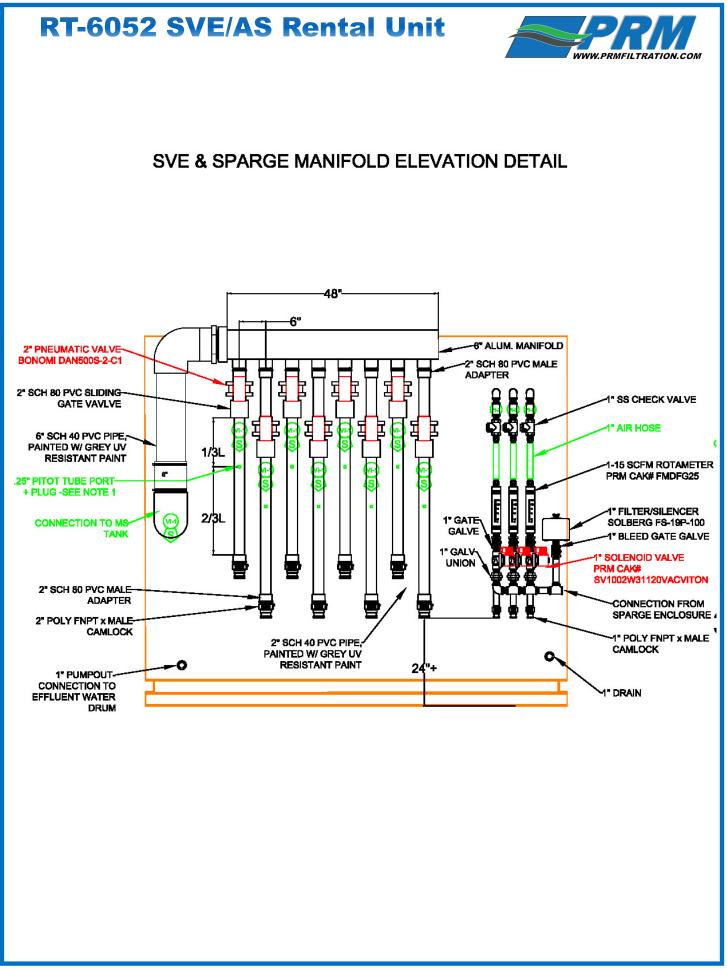

## PRMFiltration

PRM SVE/AS System in Steel Frame Enclosure.

Features:

- 10' x 15' Steel Frame Enclosure with Double
  Door Access
- NEMA 4/12 UL Listed Control Panel with Telemetry and SCADA Full Remote System Control.
- Eurus MB-4509 Blower
  Rated for up to 646 SCFM and 54 inWC
- 10 HP 230V 3Ph TEFC Motor
- PRM MS-120 Moisture Separator
- (8) 2 Inch SVE Legs with Automated Control Valves, Vacuum Gauges and Sample Ports
- Air Sparge 2 HP Mini Compressors Rated for up to 14 SCFM @ 13 psi
- Inline Heat Exchanger
- (3) 1 Inch Sparge Legs with Solenoid and Check Valves
- (4) Vapor Phase Carbon Vessels