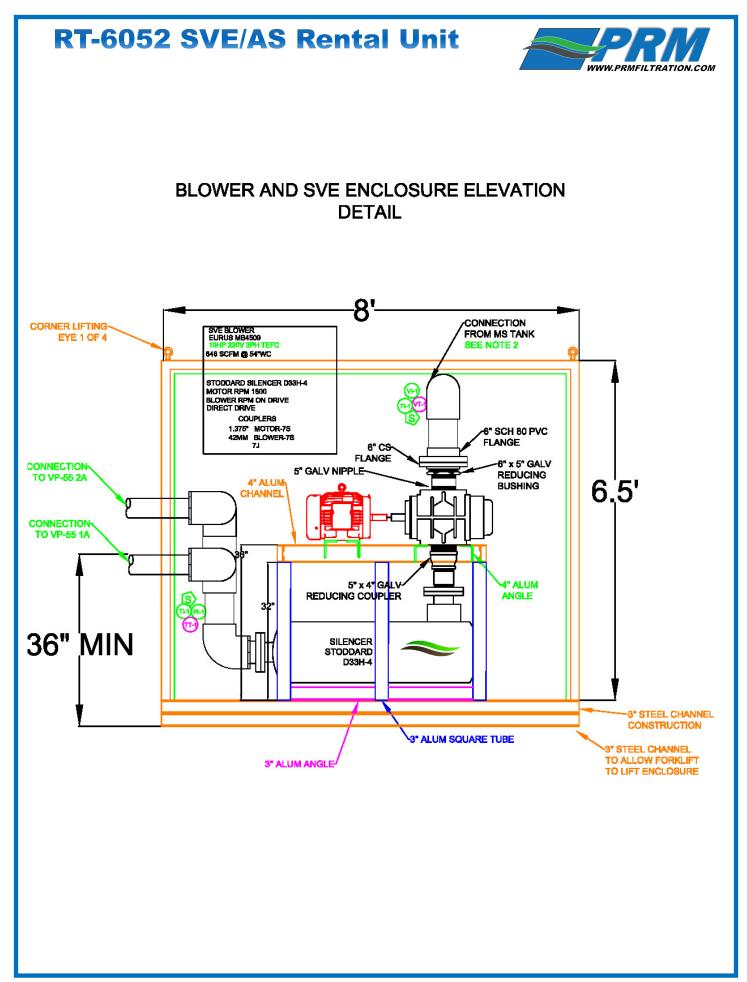

## **RT-6052 SVE/AS Rental Unit**

## PRMFiltration

PRM SVE/AS System in Steel Frame Enclosure.

Features:

- 10' x 15' Steel Frame Enclosure with Double
  Door Access
- NEMA 4/12 UL Listed Control Panel with Telemetry and SCADA Full Remote System Control.
- Eurus MB-4509 Blower
  Rated for up to 646 SCFM and 54 inWC
- 10 HP 230V 3Ph TEFC Motor
- PRM MS-120 Moisture Separator
- (8) 2 Inch SVE Legs with Automated Control Valves, Vacuum Gauges and Sample Ports
- Air Sparge 2 HP Mini Compressors Rated for up to 14 SCFM @ 13 psi
- Inline Heat Exchanger
- (3) 1 Inch Sparge Legs with Solenoid and Check Valves
- (4) Vapor Phase Carbon Vessels