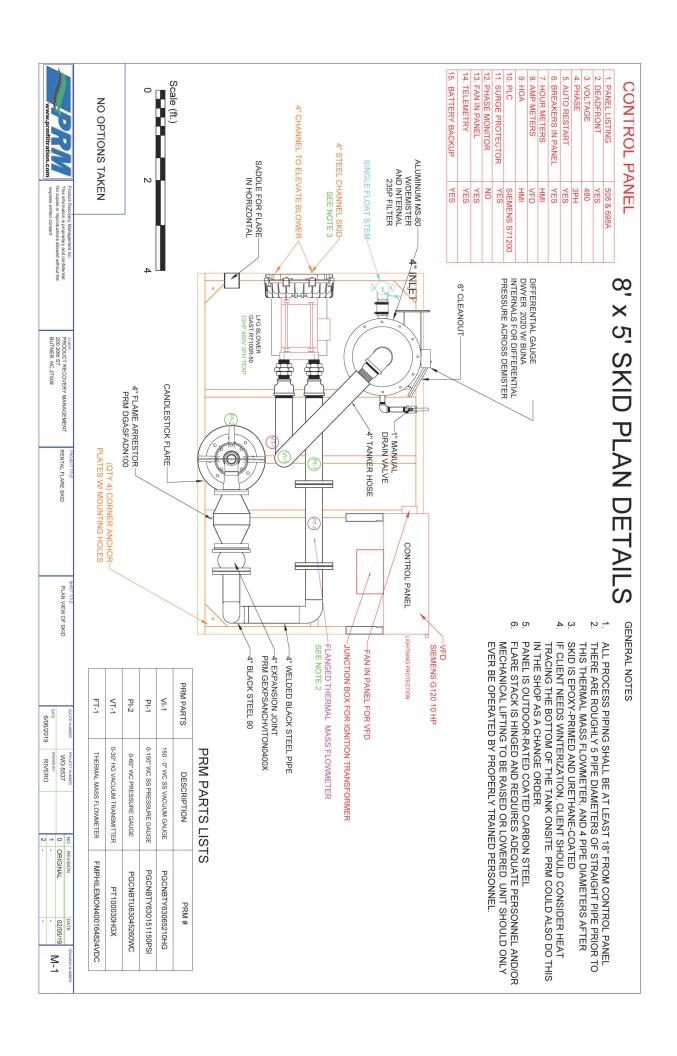

## RT-6039 300 CFM Biogas Flare

PRM rental flare extraction system for landfill and biogas applications.

## Features:

- 300 CFM Candlestick Utility Flare rated for 10:1 turndown, mounted on skid with hinge for raising flare onsite or lowering for transport 304 Stainless Steel
- Gast LFG Regenerative Blower
- Stainless Steel Wind Shroud for High Temperature Stability
- ASME B16.5-2003 Design
- PRM MS-80 Moisture Separator
- High Energy Gas Assist Ignition Package with thermocouple for temperature control and monitoring
- UL Listed System Control Panel
- Destruction Efficiency >98%
- Fully factory assembled and tested
- Designed to meet state and federal emission standards for Landfill Gas disposal required in EPA 40CFR, 60.18.
- Flares are designed in accordance with AP-42 standards
- 5' x 8' Aluminum Channel Skid