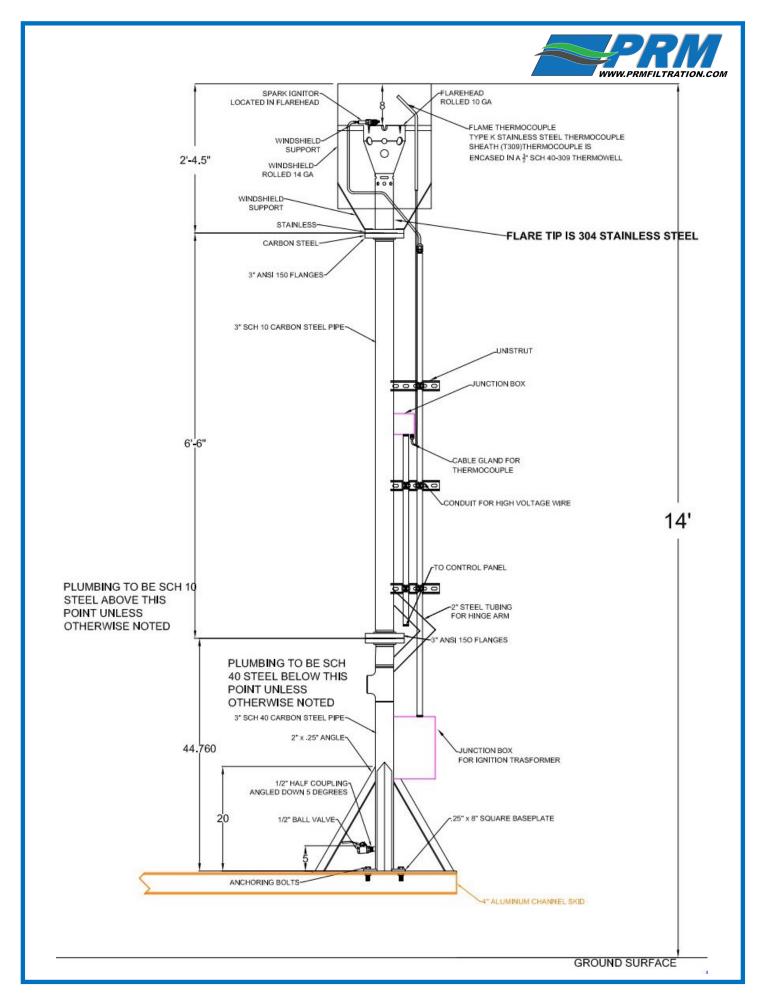

## RT-6039 300 CFM Biogas Flare

PRM rental flare extraction system for landfill and biogas applications.

## Features:

- 300 CFM Candlestick Utility Flare rated for 10:1 turndown, mounted on skid with hinge for raising flare onsite or lowering for transport 304 Stainless Steel
- Gast LFG Regenerative Blower
- Stainless Steel Wind Shroud for High Temperature Stability
- ASME B16.5-2003 Design
- PRM MS-80 Moisture Separator
- High Energy Gas Assist Ignition Package with thermocouple for temperature control and monitoring
- UL Listed System Control Panel
- Destruction Efficiency >98%
- Fully factory assembled and tested
- Designed to meet state and federal emission standards for Landfill Gas disposal required in EPA 40CFR, 60.18.
- Flares are designed in accordance with AP-42 standards
- 5' x 8' Aluminum Channel Skid