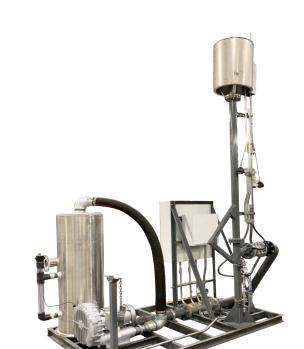

## RT-6039 300 CFM Biogas Flare

PRM rental flare extraction system for landfill and biogas applications.

## Features:

- 300 CFM Candlestick Utility Flare rated for 10:1 turndown, mounted on skid with hinge for raising flare onsite or lowering for transport 304 Stainless Steel
- Gast LFG Regenerative Blower
- Stainless Steel Wind Shroud for High Temperature Stability
- ASME B16.5-2003 Design
- PRM MS-80 Moisture Separator
- High Energy Gas Assist Ignition Package with thermocouple for temperature control and monitoring
- UL Listed System Control Panel
- Destruction Efficiency >98%
- Fully factory assembled and tested
- Designed to meet state and federal emission standards for Landfill Gas disposal required in EPA 40CFR, 60.18.
- Flares are designed in accordance with AP-42 standards
- 5' x 8' Aluminum Channel Skid