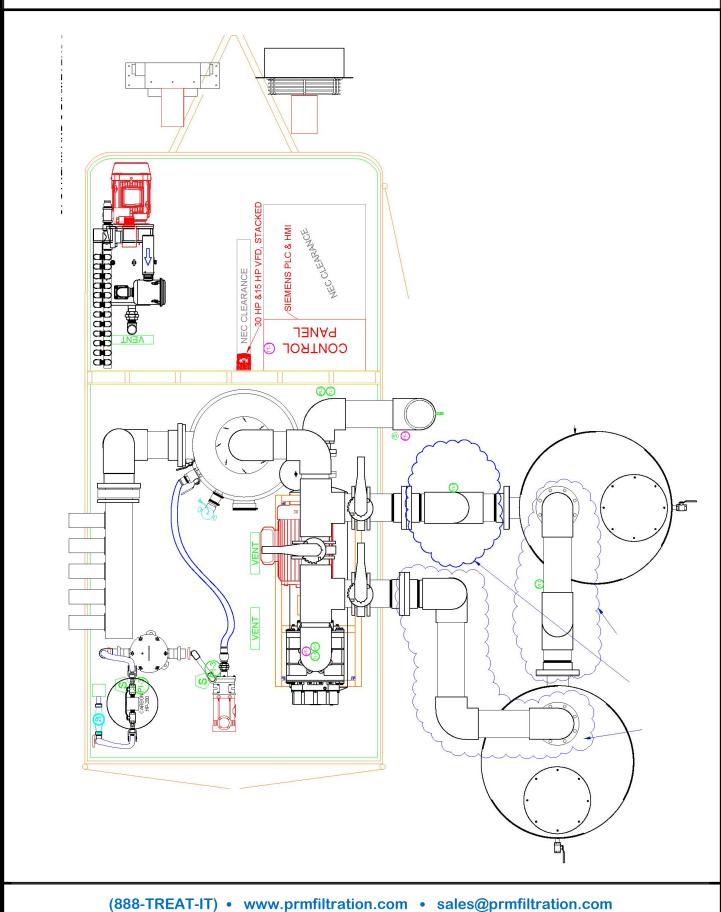

#### Controls:

NEMA 4/12 control panel
PLC Controller with wireless connectivity and remote login
Interface with full SCADA remote system control and data and event logging

#### SVE Package

Eurus ZZ6L Rotary Lobe Vacuum Blower 30HP Hazardous Location Motor rated for 1045 SCFM @ 111" WC

MS-200 Aluminum Moisture Separator (5) 4 Inch Legs with control valve, vacuum gauge, sample port, mounted on header pipe Carbon bypass manifold so blower can pull through carbons

Air Sparge System
CA7L-15 Rotary Claw Compressor rated for 158
SCFM @ 15 PSI
Integrated Inlet Filter Silencer
Heat Exchanger plumbed inline
1 Inch Sparge Legs with check valves, pressure gauges, control valves, and rotameters

Carbon Units

(2) VP-1000 Vapor Phase Carbon Vessels

Short or Long Term Lease or Option to Purchase Available!

Contact PRM for Details

(888-TREAT-IT) • www.prmfiltration.com • sales@prmfiltration.com