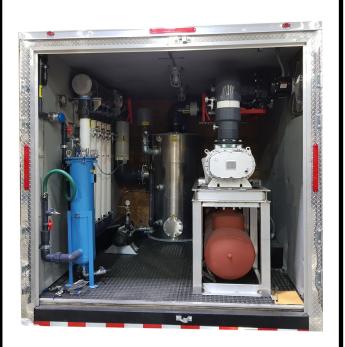

#### SVE Package

Eurus ZZ6L Rotary Lobe Vacuum Blower 30HP Hazardous Location Motor rated for 1045 SCFM @ 111" WC

MS-200 Aluminum Moisture Separator (5) 4 Inch Legs with control valve, vacuum gauge, sample port, mounted on header pipe Carbon bypass manifold so blower can pull through carbons

Air Sparge System
CA7L-15 Rotary Claw Compressor rated for 158
SCFM @ 15 PSI
Integrated Inlet Filter Silencer
Heat Exchanger plumbed inline
1 Inch Sparge Legs with check valves, pressure gauges, control valves, and rotameters

Carbon Units

(2) VP-1000 Vapor Phase Carbon Vessels

Short or Long Term Lease or Option to Purchase Available!

Contact PRM for Details

(888-TREAT-IT) • www.prmfiltration.com • sales@prmfiltration.com