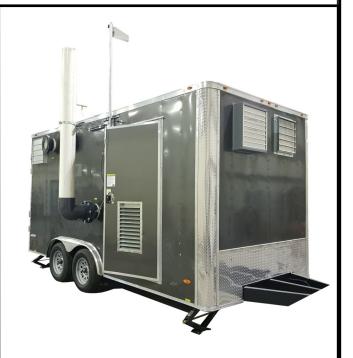

### **RT-5850 AS/SVE Rental System Trailer**

# SVE and Air Sparge Extraction System - 8' x 16' enclosed trailer

#### Features:

SVE Capabilities: 1045 CFM @ 111" WC AS Capabilities: 158 CFM @ 15 PSI System Rating: 120/230 V, 3 phase, 200 Amp, UL Listed System

Acoustically Insulated for Noise Control