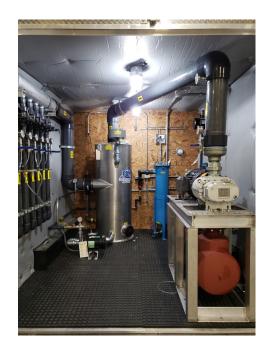

## **SVE Capabilities:**

- ZZ6M Rotary Lobe Vacuum Blower
- 338 SCFM @ 143" WC
- 20 HP 230V 3ph TEFC motor

### Vapor Phase Carbon Vessels:

PRM VP-55 Vapor Phase Carbon Vessels

Interior of Process room rated for Class 1, Division 2 Hazardous Locations

Short or Long Term Lease Options or Purchase Available!

(888-TREAT-IT) • www.prmfiltration.com • sales@prmfiltration.com