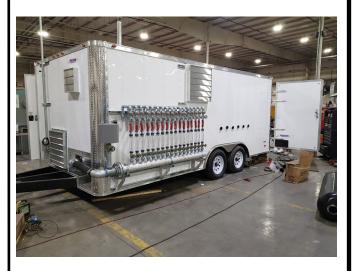

## RT-5848 Rental AS/SVE Trailer

# SVE and Air Sparge Extraction System - 8.5' x 20' enclosed trailer

## Air Sparge Capabilities:

- Rietschle DLR-401 Rotary Claw Compressor
- 212 SCFM @ 19 psig
- 25 HP 230V 3ph TEFC motor
- (17) 1" Sparge Legs with Rotameters