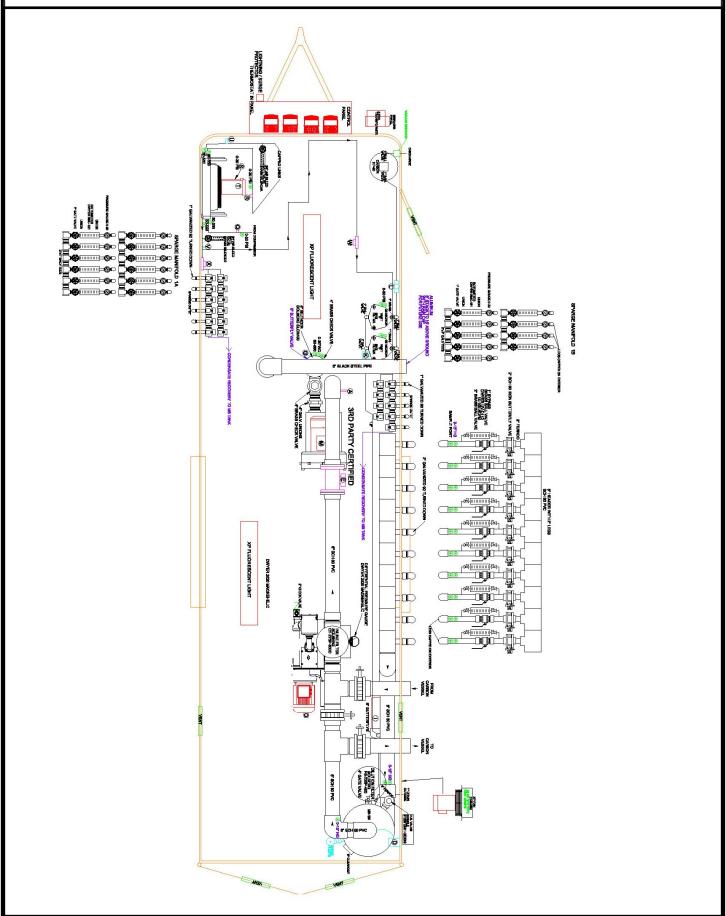

#### **SVE Capabilities:**

- Ametek EN909 Rotron Blower
- 400 CFM @ 61" WC
- 15 HP 480V 3ph XP motor
- PRM MS 120 Moisture Separator
- (10) 6" x 2" Sparge Legs with Flow Meters

### Air Sparge Capabilities:

- CA7L Sparge Compressor
- 105 CFM @ 22 psig
- 1/2 HP 480V 3ph motor
- (18) 1" Sparge Legs with Rotameters
- AKG CC-450 Aftercooler

#### Controls:

- NEMA 4/12 UL Listed 3rd Party Certified Control Panel
- PLC Controller with wireless connectivity and remote login
- SCADA full remote system control with data and event logging

Short or Long Term Lease Options or Purchase Available!