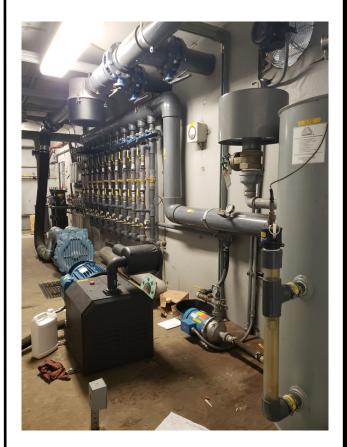

#### **SVE Capabilities:**

- Ametek EN909 Rotron Blower
- 400 CFM @ 61" WC
- 15 HP 480V 3ph XP motor
- PRM MS 120 Moisture Separator
- (10) 6" x 2" Sparge Legs with Flow Meters

### Air Sparge Capabilities:

- CA7L Sparge Compressor
- 105 CFM @ 22 psig
- 1/2 HP 480V 3ph motor
- (18) 1" Sparge Legs with Rotameters
- AKG CC-450 Aftercooler

#### Controls:

- NEMA 4/12 UL Listed 3rd Party Certified Control Panel
- PLC Controller with wireless connectivity and remote login
- SCADA full remote system control with data and event logging

Short or Long Term Lease Options or Purchase Available!