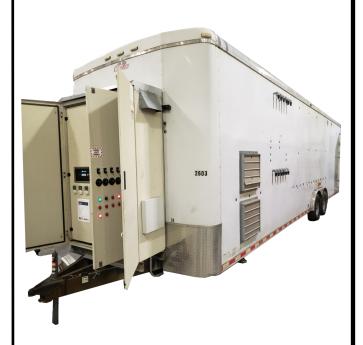

#### RT-5764 Rental AS/SVE Trailer

# SVE and Air Sparge Extraction System - 8' x 28' enclosed trailer

## **RT-5764 Rental AS/SVE Trailer**