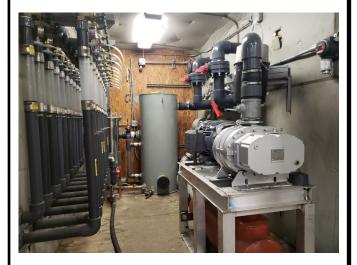

#### **SVE** Package

Eurus ZZ6M Rotary Lobe Vacuum Blower, Blower package mounted on steel base frame with silencer SVE Manifold includes 6 - 2" SVE legs Carbon by-pass manifold so blower can pull through carbons, eliminates the need for heat exchanger PRM model HP-200 liquid phase carbon vessel inline before final discharge through side of trailer

#### Air Sparge System

Busch 1252AP Rotary Claw Compressor rated for 75 CFM @ 20 PSI Integrated Inlet Filter Silencer Heat Exchanger plumbed inline 6 - 1" sparge legs, each with check valves, pressure gauges, rotameter

#### Deep Air Sparge System

(2) Schulz 10HP tandem oilless compressors Rated for up to 63 CFM @ 45 psi Includes integral air cooled aftercooler Deep Air Sparge Manifold includes 5 - 3/4" sparge legs, each with check valves, pressure gauges, rotameter

Carbon Units VP-1000 Vapor Phase Carbon Vessel

**PRMFiltration** 