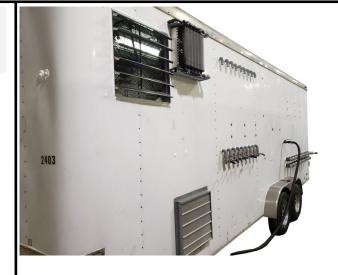

# SVE and Air Sparge Extraction System - 8' x 22' enclosed trailer

#### Features:

SVE Capabilities: 700 CFM @ 11.6" Hg AS Capabilities: 75 CFM @ 20 PSI System Rating: 120/230 V, 3 phase, 200 Amp, UL Listed System Interior of Process room rated for Class 1, Division 2 Hazardous Locations