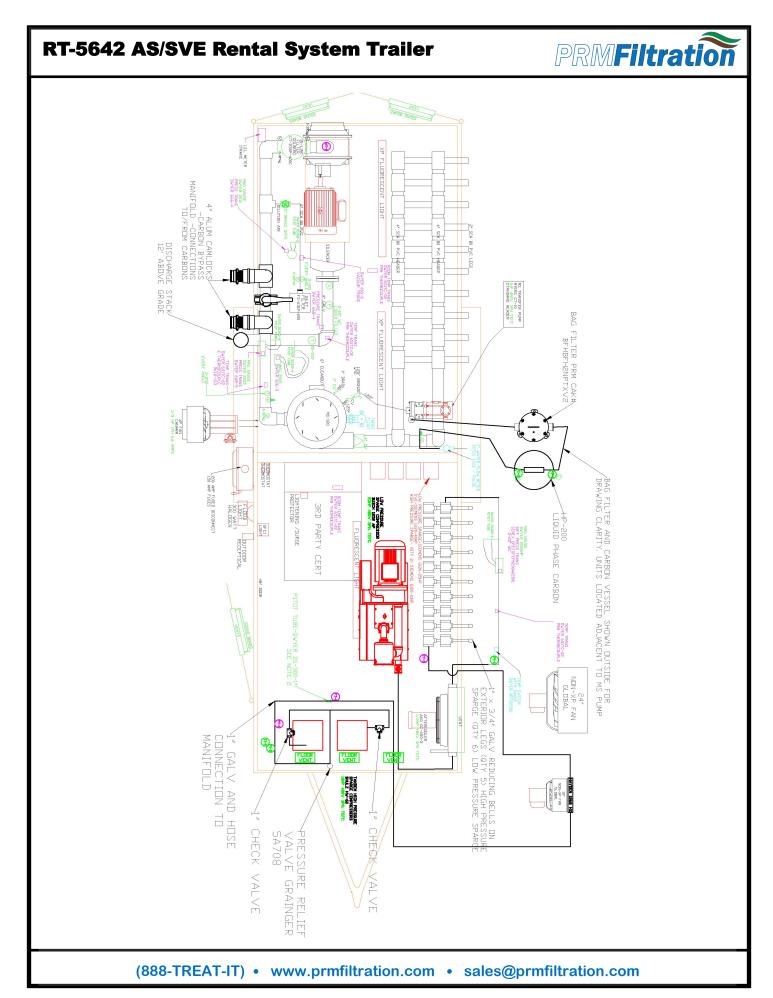

## **RT-5642 AS/SVE Rental System Trailer**

#### **SVE** Package

Eurus ZZ6M Rotary Lobe Vacuum Blower, Blower package mounted on steel base frame with silencer SVE Manifold includes 6 - 2" SVE legs Carbon by-pass manifold so blower can pull through carbons, eliminates the need for heat exchanger PRM model HP-200 liquid phase carbon vessel inline before final discharge through side of trailer

#### Air Sparge System

Busch 1252AP Rotary Claw Compressor rated for 75 CFM @ 20 PSI Integrated Inlet Filter Silencer Heat Exchanger plumbed inline 6 - 1" sparge legs, each with check valves, pressure gauges, rotameter

#### Deep Air Sparge System

(2) Schulz 10HP tandem oilless compressors Rated for up to 63 CFM @ 45 psi Includes integral air cooled aftercooler Deep Air Sparge Manifold includes 5 - 3/4" sparge legs, each with check valves, pressure gauges, rotameter

Carbon Units VP-1000 Vapor Phase Carbon Vessel

**PRMFiltration** 