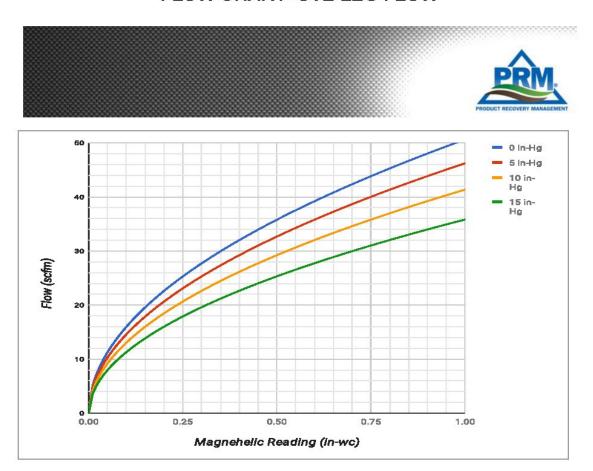

#### FLOW CHART- SVE LEG FLOW

| Nominal Pipe Size (in)     | 2     |
|----------------------------|-------|
| Pipe Inside Diameter (in)  | 1.939 |
| Temperature (F)            | 60    |
| Site Elevation             | 85    |
| Atmospheric Pressure (psi) | 14.65 |
| Pipe Schedule              | 80    |

| Select Operating Paramater            | Vacuum (in-<br>Hg) |
|---------------------------------------|--------------------|
| Operating Pressure (Enter Positive #) | 12                 |
| Mag-Gage Range (in-wc)                | 1                  |
| K-factor                              | 0.6232             |
| Operating Pressure, Absolute (psi)    | 8.80               |