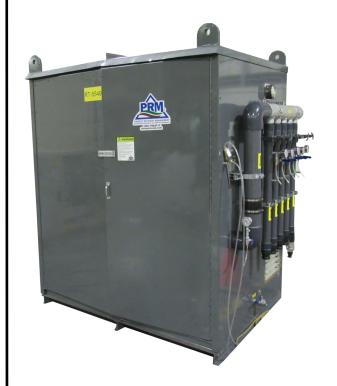

## RT-5549 Rental AS/SVE Enclosure

# SVE and Air Sparge Extraction System - Small Steel Enclosure

## **SVE Capabilities:**

- ZZ5M Rotary Lobe Vacuum Blower 165 CFM @ 12"Hg
- 15 HP motor
- MS-80 MS Tank
- VP-55 Carbon Vessels

## Air Sparge Capabilities:

- (3) 2 HP 1600-MG Oil-Free Compressors
  13 CFM @ 78 psig
- HX 1240 Cooler

#### Controls:

- Siemens LOGO PLC with door mounted TDE display
- ABB ACS 355 Variable Frequency Drive
- Sensaphone Sentinel installed for telemetry
- Door mounted HOA Switches for starting SVE Blower and MS Pump
- System is 3rd Party Certified

## System Rating:

• 120/230V, 3 phase, 200 Amps

Short or Long Term Lease Options or Purchase Available!

**Contact PRM for Details** 

(888-TREAT-IT) • www.prmfiltration.com • sales@prmfiltration.com