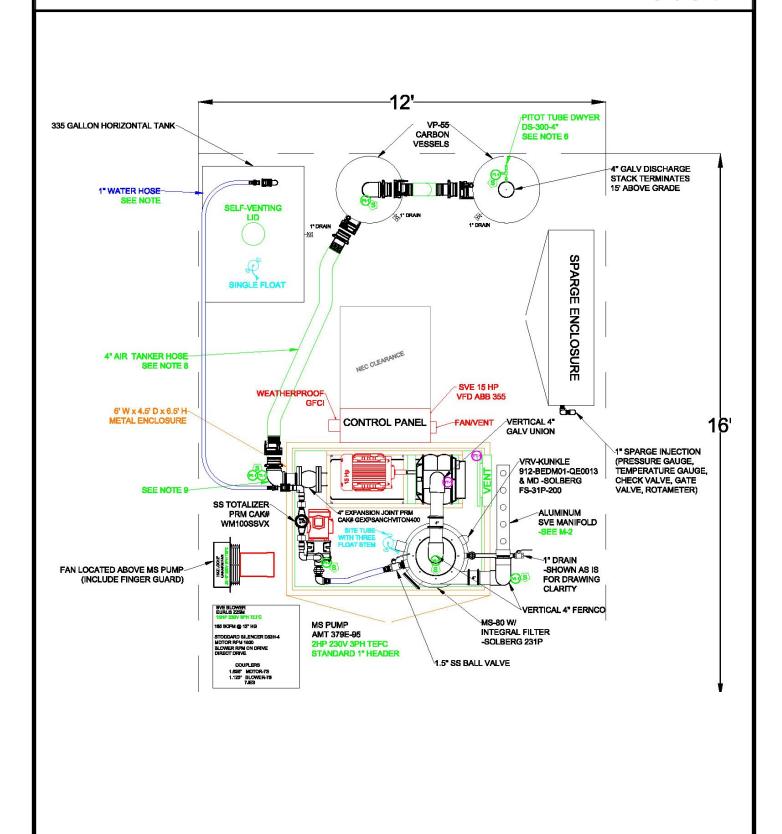

## **SVE Capabilities:**

- ZZ5M Rotary Lobe Vacuum Blower 165 CFM @ 12"Hg
- 15 HP motor
- MS-80 MS Tank
- VP-55 Carbon Vessels

## Air Sparge Capabilities:

- (3) 2 HP 1600-MG Oil-Free Compressors
  13 CFM @ 78 psig
- HX 1240 Cooler

#### Controls:

- Siemens LOGO PLC with door mounted TDE display
- ABB ACS 355 Variable Frequency Drive
- Sensaphone Sentinel installed for telemetry
- Door mounted HOA Switches for starting SVE Blower and MS Pump
- System is 3rd Party Certified