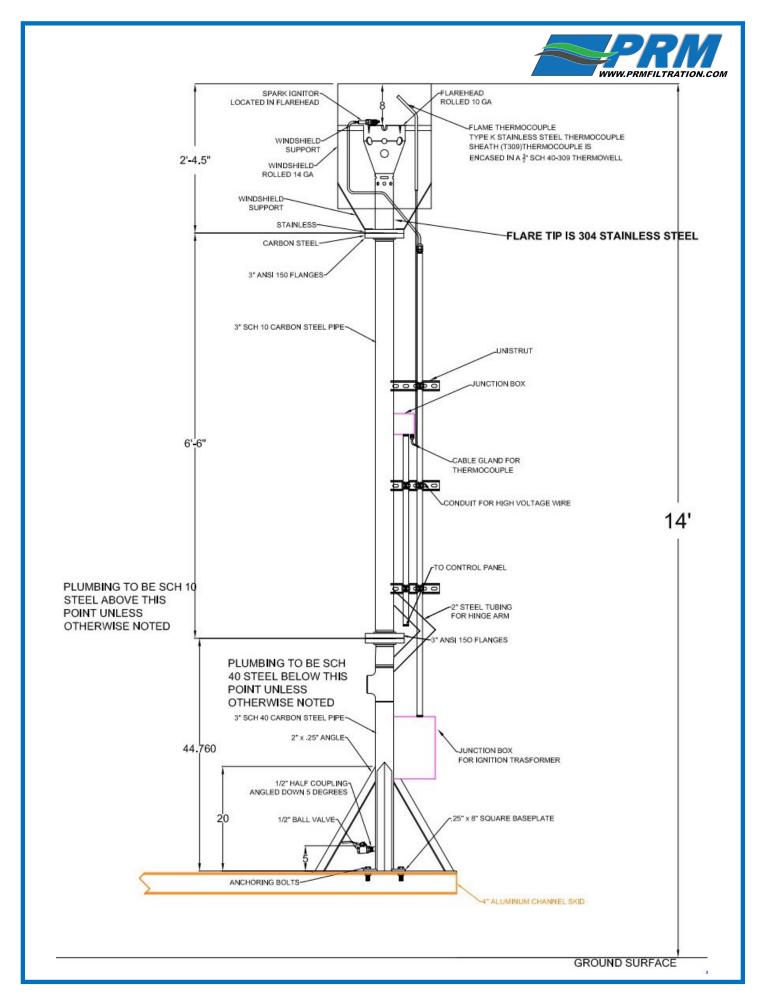

## RT-5537 300 CFM Biogas Flare

PRM rental flare extraction system for landfill and biogas applications.

## Features:

- 300 CFM Candlestick Utility Flare rated for 10:1 turndown, mounted on skid with hinge for raising flare onsite or lowering for transport 304 Stainless Steel
- Gast LFG Regenerative Blower
- Stainless Steel Wind Shroud for High Temperature Stability
- ASME B16.5-2003 Design
- PRM MS-80 Moisture Separator
- High Energy Gas Assist Ignition Package with thermocouple for temperature control and monitoring
- UL Listed System Control Panel
- Destruction Efficiency >98%
- Fully factory assembled and tested
- Designed to meet state and federal emission standards for Landfill Gas disposal required in EPA 40CFR, 60.18.
- Flares are designed in accordance with AP-42 standards
- 5' x 8' Aluminum Channel Skid