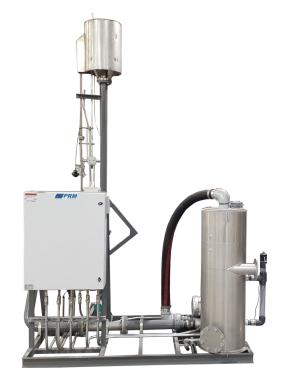

## RT-5537 300 CFM Biogas Flare

PRM rental flare extraction system for landfill and biogas applications.

## Features:

- 300 CFM Candlestick Utility Flare rated for 10:1 turndown, mounted on skid with hinge for raising flare onsite or lowering for transport 304 Stainless Steel
- Gast LFG Regenerative Blower
- Stainless Steel Wind Shroud for High Temperature Stability
- ASME B16.5-2003 Design
- PRM MS-80 Moisture Separator
- High Energy Gas Assist Ignition Package with thermocouple for temperature control and monitoring
- UL Listed System Control Panel
- Destruction Efficiency >98%
- Fully factory assembled and tested
- Designed to meet state and federal emission standards for Landfill Gas disposal required in EPA 40CFR, 60.18.
- Flares are designed in accordance with AP-42 standards
- 5' x 8' Aluminum Channel Skid