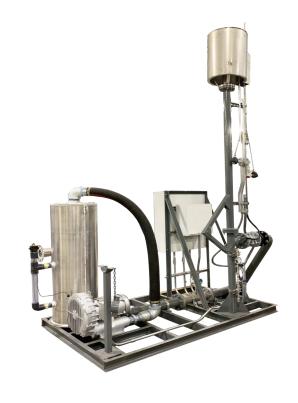

## RT-5537 300 CFM Biogas Flare

PRM rental flare extraction system for landfill and biogas applications.

## Features:

- 300 CFM Candlestick Utility Flare rated for 10:1 turndown, mounted on skid with hinge for raising flare onsite or lowering for transport 304 Stainless Steel
- Gast LFG Regenerative Blower
- Stainless Steel Wind Shroud for High Temperature Stability
- ASME B16.5-2003 Design
- PRM MS-80 Moisture Separator
- High Energy Gas Assist Ignition Package with thermocouple for temperature control and monitoring
- UL Listed System Control Panel
- Destruction Efficiency >98%
- Fully factory assembled and tested
- Designed to meet state and federal emission standards for Landfill Gas disposal required in EPA 40CFR, 60.18.
- Flares are designed in accordance with AP-42 standards
- 5' x 8' Aluminum Channel Skid