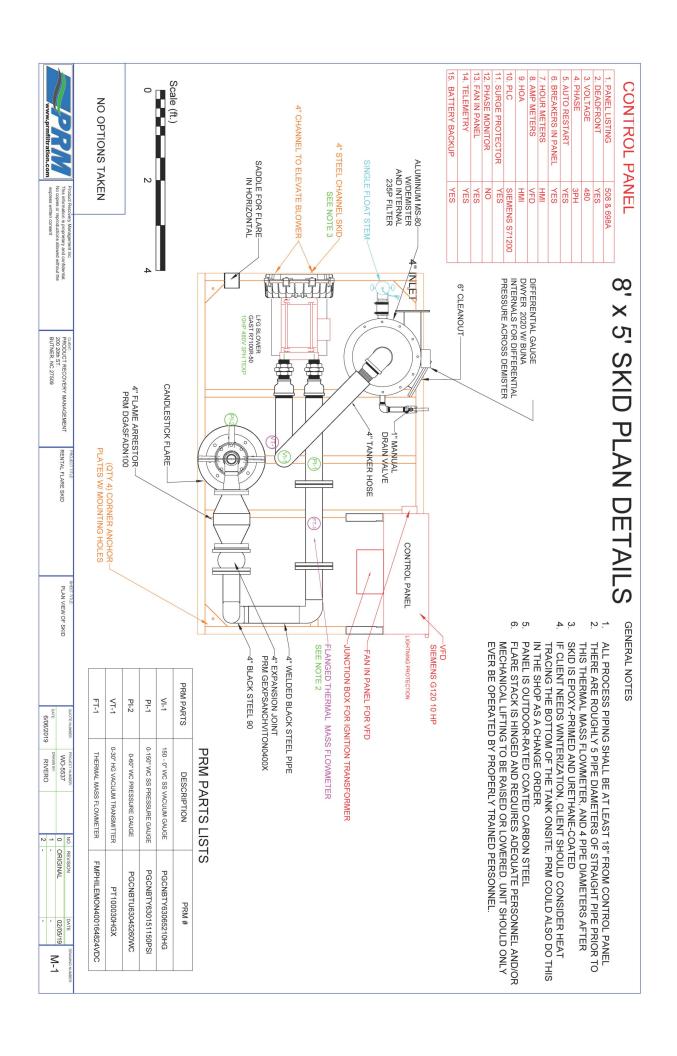

## RT-5537 300 CFM Biogas Flare

PRM rental flare extraction system for landfill and biogas applications.

## Features:

- 300 CFM Candlestick Utility Flare rated for 10:1 turndown, mounted on skid with hinge for raising flare onsite or lowering for transport 304 Stainless Steel
- Gast LFG Regenerative Blower
- Stainless Steel Wind Shroud for High Temperature Stability
- ASME B16.5-2003 Design
- PRM MS-80 Moisture Separator
- High Energy Gas Assist Ignition Package with thermocouple for temperature control and monitoring
- UL Listed System Control Panel
- Destruction Efficiency >98%
- Fully factory assembled and tested
- Designed to meet state and federal emission standards for Landfill Gas disposal required in EPA 40CFR, 60.18.
- Flares are designed in accordance with AP-42 standards
- 5' x 8' Aluminum Channel Skid