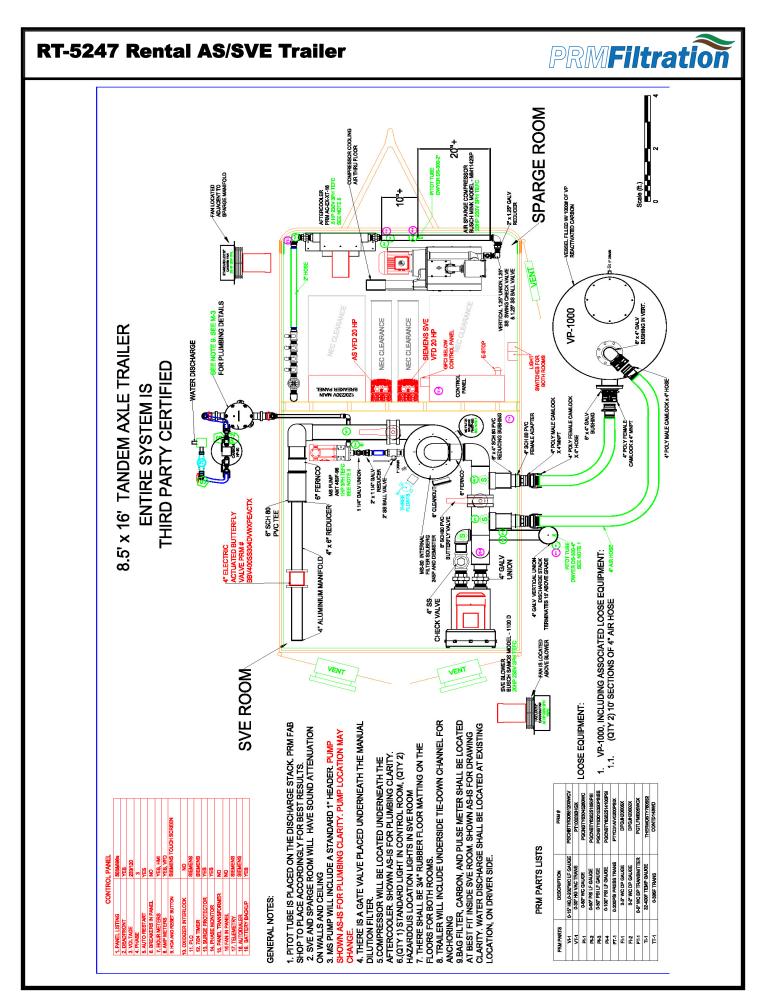

# **RT-5247 Rental AS/SVE Trailer**

#### Features:

- SVE Capabilities: 280 SCFM @ 50" WC
- AS Capabilities: 63 SCFM @ 23 PSI

#### Controls

- NEMA 4 control panel
- PLC Controller with wireless connectivity and remote login
- Siemens HMI with virtual HOA, Hourmeters and Alarm tracking

## SVE Package

- ERB300-7.5 Regen Blower, 7.5 HP Hazardous Location Motor
- MS-80 Aluminum Moisture Separator
- (7) 2 Inch SVE Legs with control valve, vacuum gauge, sample port, mounted on header pipe
- Carbon bypass manifold so blower can pull through carbons

### Air Sparge System

- Busch Mink 15 HP 1142BP Series Air Compressor rated for 63 SCFM @ 23 PSI
- Integrated Inlet Filter Silencer
- Heat Exchanger plumbed inline
- (5) 1 Inch Sparge Legs with check valves, pressure gauges, control valves, and rotameters