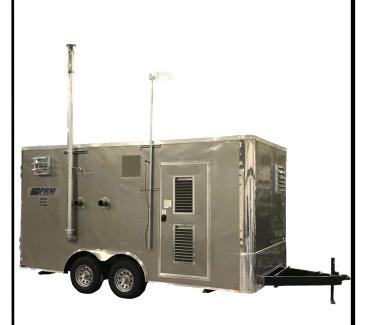

# **RT-5247 Rental AS/SVE Trailer**

#### RT-5247 SVE and Air Sparge System in 8.5' x 16' enclosed trailer