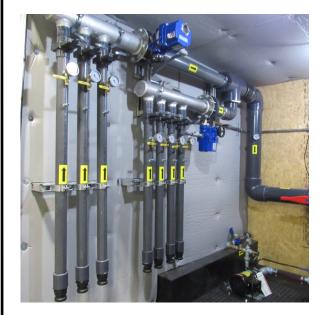

## SVE Package

- ERB300-7.5 Regen Blower, 7.5 HP Hazardous Location Motor
- MS-80 Aluminum Moisture Separator
- (7) 2 Inch SVE Legs with control valve, vacuum gauge, sample port, mounted on header pipe
- Carbon bypass manifold so blower can pull through carbons

### Air Sparge System

- Busch Mink 15 HP 1142BP Series Air Compressor rated for 63 SCFM @ 23 PSI
- Integrated Inlet Filter Silencer
- Heat Exchanger plumbed inline
- (5) 1 Inch Sparge Legs with check valves, pressure gauges, control valves, and rotameters