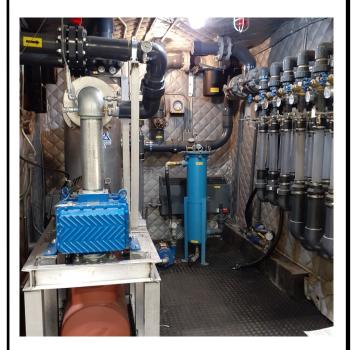

### **SVE Capabilities:**

- MB-4506 Rotary Lobe Vacuum Blower 182 SCFM @ 193" WC
- 20 HP 230V 3ph TEFC motor

### Air Sparge Capabilities:

- DLR-301 Rotary Claw Compressor 138 CFM @ 22 psig
- 20 HP 230V 3ph TEFC motor
- (5) 1" Sparge Legs with Rotameters

## System Rating:

120/230V, 3 phase, 200 Amps

VP-500 Vapor Phase Carbon Vessels connect to carbon bypass manifold

HP-90 Liquid Phase Carbon Vessel inline before final discharge on side of trailer

Interior of Process room rated for Class 1, Division 2 Hazardous Locations