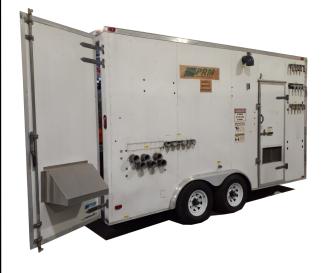

## **RT-5235 Rental AS/SVE Trailer**

SVE and Air Sparge Extraction System - 8' x 16' enclosed trailer