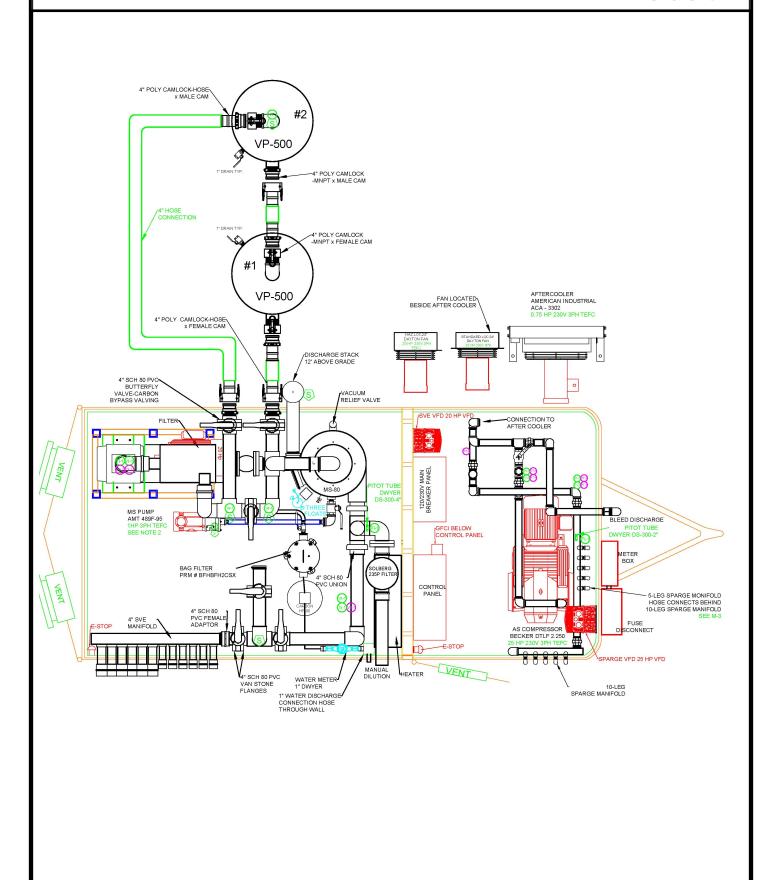

### **SVE Capabilities:**

- MB-4506 Rotary Lobe Vacuum Blower 182 SCFM @ 193" WC
- 20 HP 230V 3ph TEFC motor

### Air Sparge Capabilities:

- DLR-301 Rotary Claw Compressor 138 CFM @ 22 psig
- 20 HP 230V 3ph TEFC motor
- (5) 1" Sparge Legs with Rotameters

## System Rating:

120/230V, 3 phase, 200 Amps

VP-500 Vapor Phase Carbon Vessels connect to carbon bypass manifold

HP-90 Liquid Phase Carbon Vessel inline before final discharge on side of trailer

Interior of Process room rated for Class 1, Division 2 Hazardous Locations