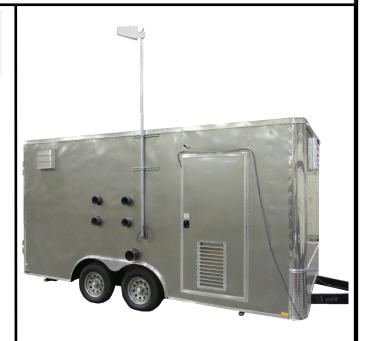

# **RT-5191 Rental AS/SVE Trailer**

SVE and Air Sparge Extraction System - 8.5' x 16' enclosed trailer

#### Features:

- SVE Capabilities: 875 SCFM @ 61" WC
- AS Capabilities: 70 SCFM @ 20 PSI
- System Rating: 120/230 V, 3 phase, 200 Amp, UL Listed System
- Acoustically Insulated for Noise Control