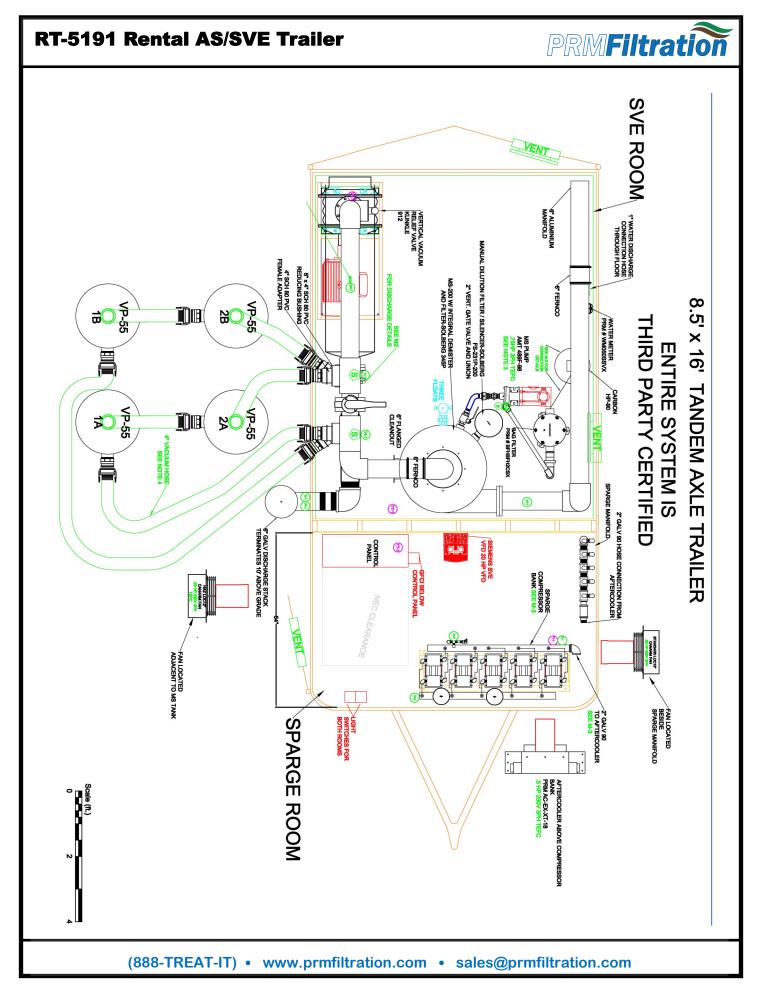

# **RT-5191 Rental AS/SVE Trailer**

SVE and Air Sparge Extraction System - 8.5' x 16' enclosed trailer

#### Features:

- SVE Capabilities: 875 SCFM @ 61" WC
- AS Capabilities: 70 SCFM @ 20 PSI
- System Rating: 120/230 V, 3 phase, 200 Amp, UL Listed System
- Acoustically Insulated for Noise Control

#### Controls

- NEMA 4 control panel
- PLC Controller with wireless connectivity and remote login
- Interface with full SCADA remote system control and data and event logging

### **SVE** Package

- Eurus ZZ7M Rotary Lobe Vacuum Blower 20HP Hazardous Location Motor rated for >875 SCFM @ 61" WC
- MS-200 Aluminum Moisture Separator
- (5) 2 Inch Legs with control valve, vacuum gauge, sample port, mounted on header pipe
- Carbon bypass manifold so blower can pull through carbons

#### Air Sparge System

- Rietschle DLR 100 Rotary Claw Compressor rated for 65 SCFM @ 20 PSI
- Integrated Inlet Filter Silencer
- Heat Exchanger plumbed inline
- (5) 1 Inch Sparge Legs with check valves, pressure gauges, control valves, and rotameters

#### **Carbon Units**

- (4) VP-55 Vapor Carbon Vessels
- 800 lbs. of GAC

**PRMFiltration** 