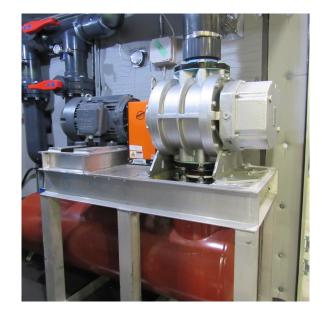

#### Air Sparge System

- Rietschle DLR 100 Rotary Claw Compressor rated for 65 SCFM @ 20 PSI
- Integrated Inlet Filter Silencer
- Heat Exchanger plumbed inline
- (5) 1 Inch Sparge Legs with check valves, pressure gauges, control valves, and rotameters