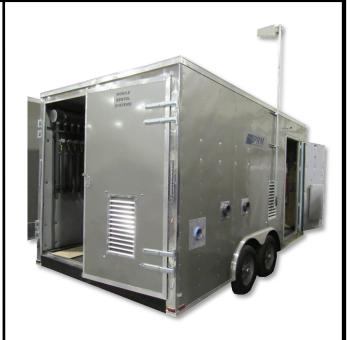

# RT-5080-2018 Rental AS/SVE Trailer

SVE and Air Sparge Extraction System - 8' x 16' enclosed trailer

### System Rating:

- UL Listed System
- 240V, 3 phase load center 200 Amps
- NEMA 4 3rd Party Certified Control Panel

Process Room and Control Room portioned interior

Acoustically Insulated for Noise Control, including Flooring System