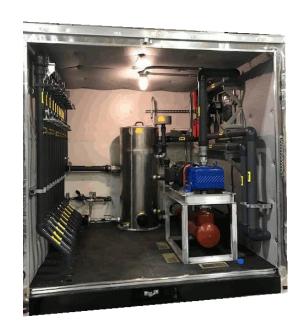

#### **SVE Capabilities:**

 Design 105 SCFM @ 6inHg, capable up to 16inHg

## Air Sparge Capabilities:

50 SCFM @ 20 psig, 80 CFM open flow

#### Controls:

 Siemens 1200PLC Controller with HMI touch screen and SCADA. Remote control and system monitoring can be done from web browser with secure access

PRM MS-120 Moisture Separator

PD Blower with 15HP Hazardous Location Motor

(10) 2 Inch Legs with control valve, vacuum gauge, sample port, mounted on header pipe

Short or Long Term Lease Options or Option to Purchase Available!