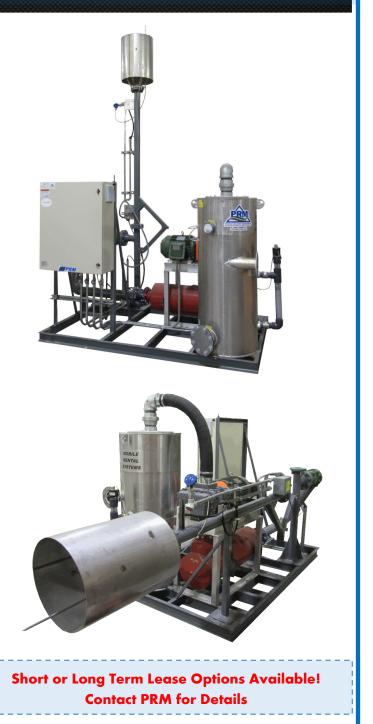

## **RT-5023 Rental Flare**

Absolute Quality is our Goal... Genuine Service is our Habit!

PRM rental flare extraction system for landfill and biogas applications.

## **Features:**

- PRM MS 80 Aluminum Moisture Separator with 4 inch inlet
- 300 CFM Candlestick Utility Flare

   -304 Stainless Steel
   -Stainless Steel Wind Shroud
   for High Temperature Stability

   -ASME B16.5-2003 Design
- 7.5 HP Eurus MB4506 Blower 230/460V, 3 Phase TEFC
- Pulsed or Continuous High Energy Igniter eliminates need for gas assist pilots
- Destruction Efficiency >98%
- Fully factory assembled and tested
- Designed to meet state and federal emission standards for Landfill Gas disposal required in EPA 40CFR, 60.18.
- Flares are designed in accordance with AP-42 standards
- 5' x 8' Aluminum Channel Skid