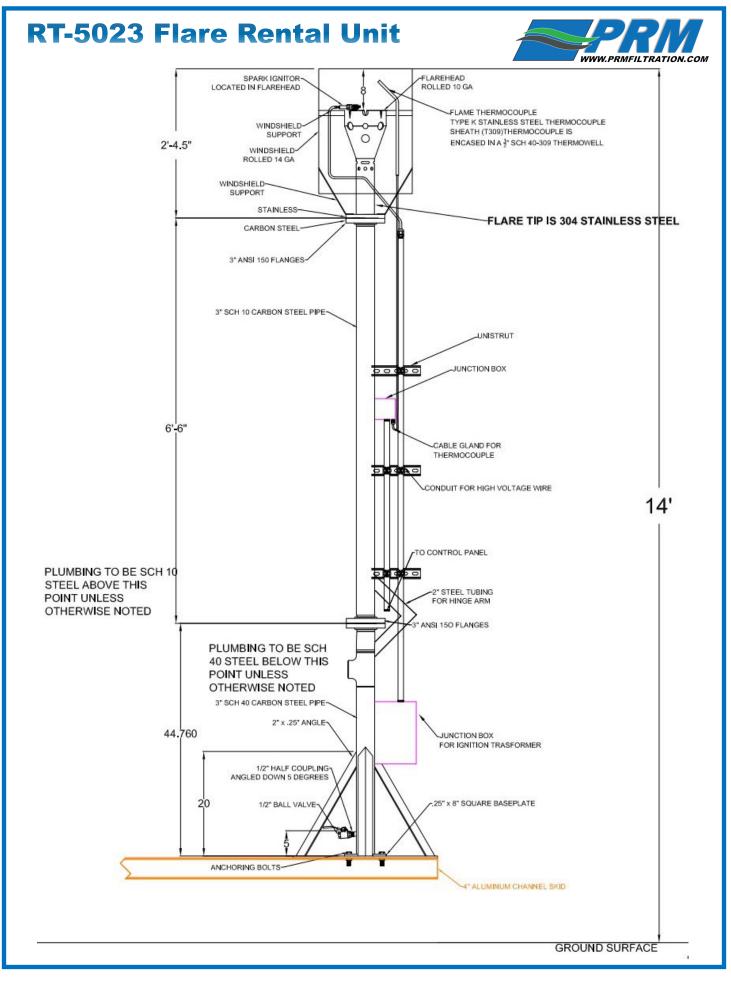

## **RT-5023 Rental Flare**

Absolute Quality is our Goal... Genuine Service is our Habit!

PRM rental flare extraction system for landfill and biogas applications.

## **Features:**

- PRM MS 80 Aluminum Moisture Separator with 4 inch inlet
- 300 CFM Candlestick Utility Flare

   -304 Stainless Steel
   -Stainless Steel Wind Shroud
   for High Temperature Stability

   -ASME B16.5-2003 Design
- 7.5 HP Eurus MB4506 Blower 230/460V, 3 Phase TEFC
- Pulsed or Continuous High Energy Igniter eliminates need for gas assist pilots
- Destruction Efficiency >98%
- Fully factory assembled and tested
- Designed to meet state and federal emission standards for Landfill Gas disposal required in EPA 40CFR, 60.18.
- Flares are designed in accordance with AP-42 standards
- 5' x 8' Aluminum Channel Skid