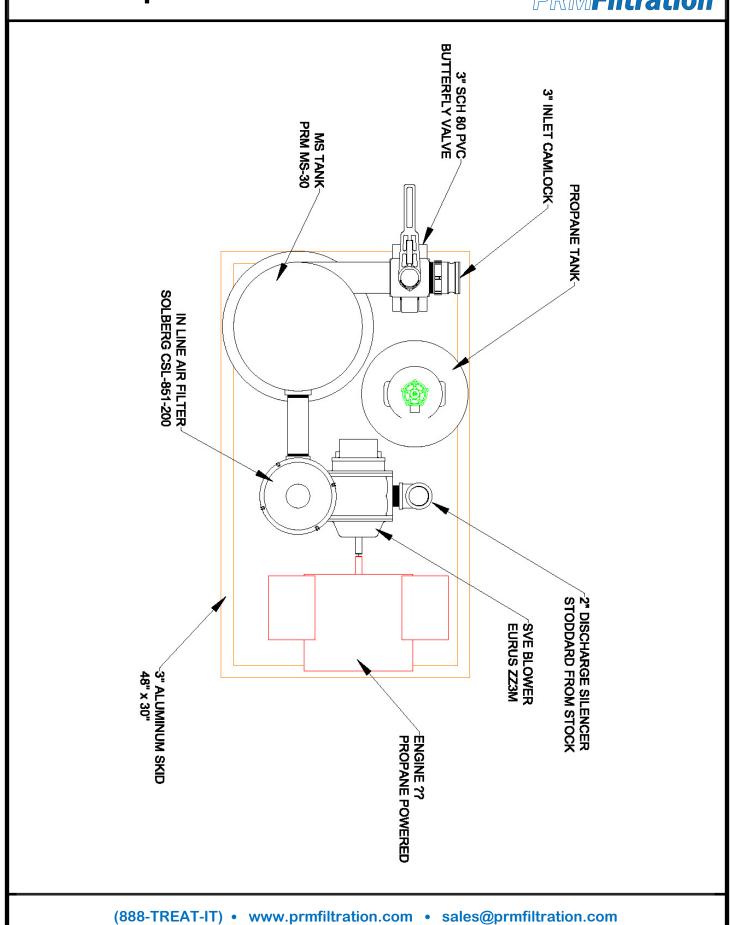

## **RT-4348 Propane SVE Rental System**

## Features:

 Eurus ZZ3M Blower driven by 20 HP Kohler Propane Motor

**NEW Blower and Motor 2017** 

- Capable of 170 ACFM @ 10"Hg
- 30 Gallon Moisture Separator Tank with Manual Drain
- 2" Influent Port
- 48" x 36" Aluminum Skid