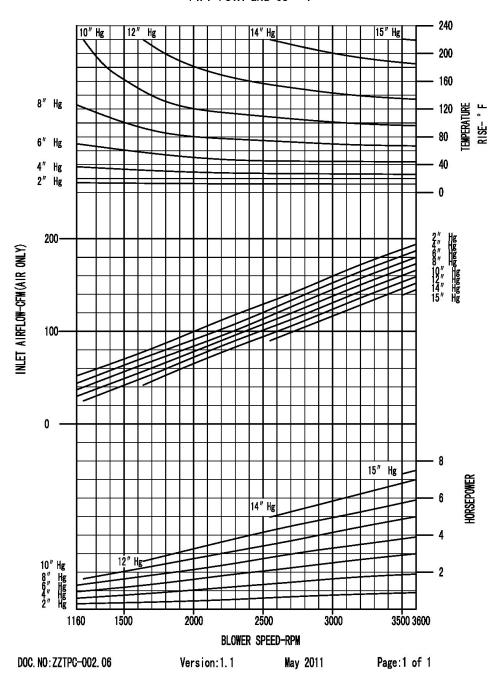

## **RT-4348 Propane SVE Rental Skid**

ZZ3M

VACUUM PERFORMANCE 14.7 PSIA and 68 ° F

(888-TREAT-IT) • www.prmfiltration.com • sales@prmfiltration.com