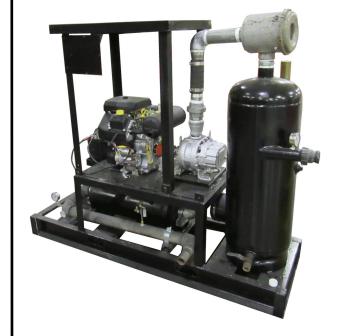

## **RT-4348 Propane SVE Rental System**

## Propane Powered Soil Vapor Extraction System Mounted on Heavy Duty Skid

## Features:

 Eurus ZZ3M Blower driven by 20 HP Kohler Propane Motor

**NEW Blower and Motor 2017** 

- Capable of 170 ACFM @ 10"Hg
- 30 Gallon Moisture Separator Tank with Manual Drain
- 2" Influent Port
- 48" x 36" Aluminum Skid