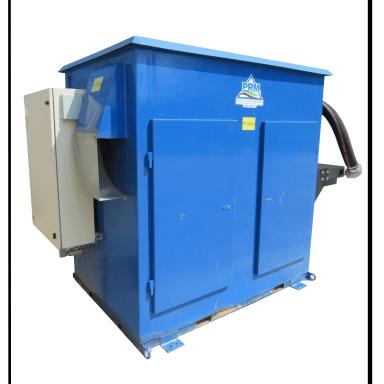

## **RT-3426A SVE Blower System**

Soil Vapor Extraction (SVE) Rental in 48" x 96"x 84"H security enclosure.

Two double doors on each side provides easy access to the remediation equipment.

NEMA 3R Control Panel mounted on exterior, 120/230V 3-phase power. Hand-Off-Auto

## Features:

- Eurus ZZ7M Positive Displacement Blower coupled to a 30 hp TEFC motor
  - Capable of 350scfm@12"Hg
- AMT 5483-98 Transfer Pump
- AKG CC-1000-3 Aftercooler
- Vacuum Transmitter
- Hitachi L700 Variable Frequency Drive