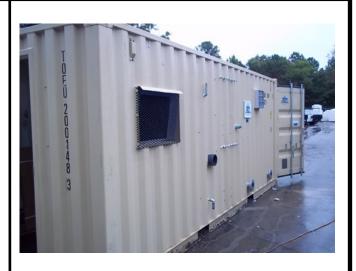

## **RT-3337 MPX Rental System**

Multi-Phase Extraction/Air Sparge System, 600 CFM, 8 x 20 Connex Container

### Features:

- Rated for 600 CFM @ 15"Hg
- 8' x 20' shipping container with separate rooms for Class 1, Div. 2 locations
- 15 Leg Sparge Manifold
- VFD for motors
- HMI allows for total control and feedback