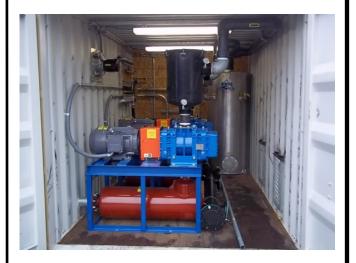

## Equipment:

- 25 HP Eurus ZG125 DPE Blowers rated @300cfm each up to 15"Hg
- 25 HP, 230V, 3 phase TEFC Motors
- MS-200 Moisture Separator with High Vacuum Pump Out, single 6" inlet
- Busch Mink MM 1202 AP 20 HP Rotary Claw Air Sparge Blower with heat exchanger
- NEMA 3R Industrial Control Panel
- System PLC/HMI/SCADA with integrated Telemetry Module

# **RT-3337 MPX Rental System PRMFIltration** MS TANK PUMP CONTINENTAL CPM67-CSQM 2HP 230V 3PH TEFC **⊗** 0-30" HG MS-200 (888-TREAT-IT) • www.prmfiltration.com • sales@prmfiltration.com

# **RT-3337 MPX Rental System PRMFIltration** AFTERCOOLER AKG CC450-R-3 5HP 230V 3PH PRESSURE TRANSMITTER DWYER 628-10 AIR COMPRESSOR BUSCH MINK MM 1202 AP 20HP 230V 3PH E-STOP BUTTON CONTROL PANEL 35,8751 LOAD CENTER -73.9341 (888-TREAT-IT) • www.prmfiltration.com • sales@prmfiltration.com