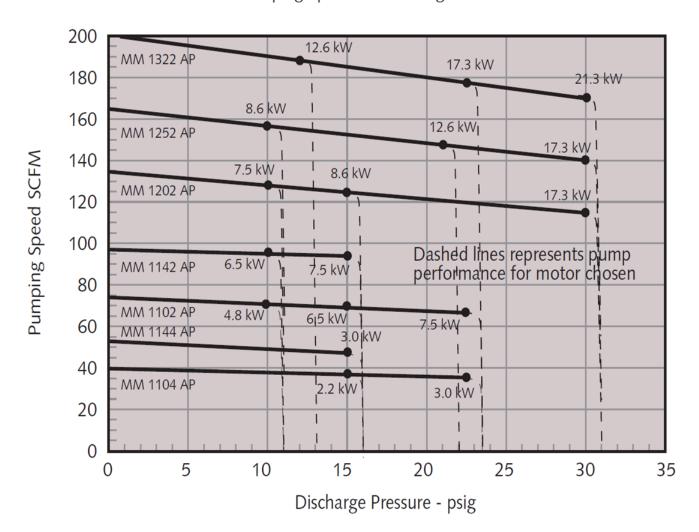

# Pumping Speed vs. Discharge Pressure

Compressor Curve, RT-3337

(888-TREAT-IT) • www.prmfiltration.com • sales@prmfiltration.com