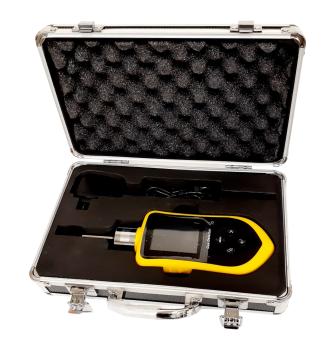

## Features:

- LCD dot matrix display, direct readout of gas type, unit, concentration, local time, etc.
- Built-in micro-sampling pump
- Zero calibration functions makes detection more accurate and reliable.
- One key to restore factory settings
- Settable alarm point, if concentration exceeds alarm value, detector emits alarm sound, screen displays limits and indicator light turns red and flashes
- Rechargeable lithium polymer battery with large capacity.
- High-strength engineered plastic housing, anti-slip, waterproof, dustproof
- Aluminum carrying case with custom foam