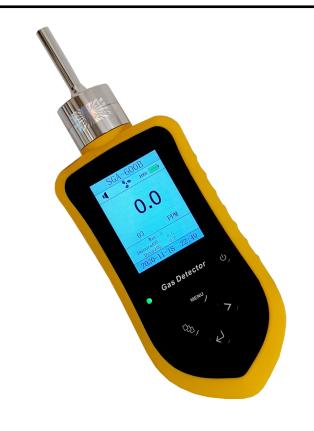

## Portable Ozone (O<sub>3</sub>) Gas Detector

Portable O3 gas detector with alarm monitors ambient ozone concentration in ranges of 0 to 100ppm with LCD display and high precision sensor.

## Features:

- LCD dot matrix display, direct readout of gas type, unit, concentration, local time, etc.
- Built-in micro-sampling pump
- Zero calibration functions makes detection more accurate and reliable.
- One key to restore factory settings
- Settable alarm point, if concentration exceeds alarm value, detector emits alarm sound, screen displays limits and indicator light turns red and flashes
- Rechargeable lithium polymer battery with large capacity.
- High-strength engineered plastic housing, anti-slip, waterproof, dustproof
- Aluminum carrying case with custom foam