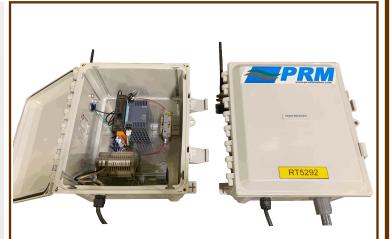

he radio transmitter panel is capable of 2 discrete inputs (24 vdc) and 1 analog input. The transmitter can also receive 1 thermocouple input (type J,K or T). This can be used with an existing system where there is need for remote Input/Output. Both the transmitter panel and the receiver panel require 120 VAC to operate. This wireless set is great for clients who have multiple pieces of equipment located in separate areas but need physical communication for controls. The modules allow the controls to communicate with the equipment without having to run wiring or fiberoptics.

#### **FEATURES:**

- Power: 120 VAC
- Weidmuller Transmitter and Receiver
- Siemens Power Supply
- 2 Digital Input/Output, 1 Analog
- Range: Varies per Conditions, tested distance was 1 mile with clear site line.





Rental Modules available for 3 month, 6 month, and 12 month rental terms.

New Modules available for purchase, please allow 1-2 weeks lead time.

#### RADIO TRANSMITTER

#### RADIO RECEIVER





### PRM FILTRATION

<u>(888) TREAT-IT</u>

888-873-2848 • 919-957-8890 • www.prmfiltration.com • sales@prmfiltration.com Butner, NC • Webster, NY • Lakeland, FL