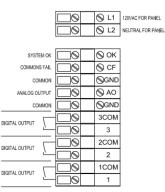

# www.prmfiltration.com

**PRM** can provide Wireless Communication Modules to your site for easy and efficient communication between equipment. The radio transmitter panel is capable of 2 discrete inputs (24 vdc) and 1 analog input. The transmitter can also receive 1 thermocouple input (type J,K or T). This can be used with an existing system where there is need for remote Input/Output. Both the transmitter panel and the receiver panel require 120 VAC to operate. This wireless set is great for clients who have multiple pieces of equipment located in separate areas but need physical communication for controls. The modules allow the controls to communicate with the equipment without having to run wiring or fiberoptics.

#### **FEATURES:**

- Power: 120 VAC
- Weidmuller Transmitter and Receiver
- Siemens Power Supply
- 2 Digital Input/Output, 1 Analog
- Range: Varies per Conditions, tested distance was 1 mile with clear site line.