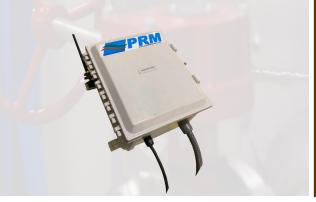

The radio transmitter panel is capable of 2 discrete inputs (24 vdc) and 1 analog input. The transmitter can also receive 1 thermocouple input (type J,K or T). This can be used with an existing system where there is need for remote Input/Output. Both the transmitter panel and the receiver panel require 120 VAC to operate. This wireless set is great for clients who have multiple pieces of equipment located in separate areas but need physical communication for controls. The modules allow the controls to communicate with the equipment without having to run wiring or fiberoptics.

#### **FEATURES:**

- Power: 120 VAC
- Weidmuller Transmitter and Receiver
- Siemens Power Supply
- 2 Digital Input/Output, 1 Analog
- Range: Varies per Conditions, tested distance was 1 mile with clear site line.





Rental Modules available for 3 month, 6 month, and 12 month rental terms.

New Modules available for purchase, please allow 1-2 weeks lead time.

#### RADIO TRANSMITTER

#### RADIO RECEIVER





### PRM FILTRATION

<u>(888) TREAT-IT</u>

888-873-2848 • 919-957-8890 • www.prmfiltration.com • sales@prmfiltration.com Butner, NC • Webster, NY • Lakeland, FL