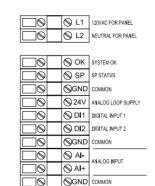

# www.prmfiltration.com

**PRM** can provide Wireless Communication Modules to your site for easy and efficient communication between equipment. The radio transmitter panel is capable of 2 discrete inputs (24 vdc) and 1 analog input. The transmitter can also receive 1 thermocouple input (type J,K or T). This can be used with an existing system where there is need for remote Input/Output. Both the transmitter panel and the receiver panel require 120 VAC to operate. This wireless set is great for clients who have multiple pieces of equipment located in separate areas but need physical communication for controls. The modules allow the controls to communicate with the equipment without having to run wiring or fiberoptics.

#### **FEATURES:**

- Power: 120 VAC
- Weidmuller Transmitter and Receiver
- Siemens Power Supply
- 2 Digital Input/Output, 1 Analog
- Range: Varies per Conditions, tested distance was 1 mile with clear site line.