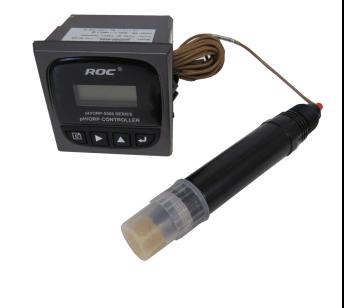

# pH and ORP Monitor and Probe

Measurement and control of pH is important in a wide variety of industries.

The pH Transmitter provides the combination of durability, accuracy, and versatility required for virtually any pH monitoring application.

The ORP Transmitter provides the same reliable monitoring system for Oxidation-Reduction Potential (ORP) applications.

PRM offers pH/ORP monitors and probes for accurate measurement and diagnostics of process water.

# Features:

- White backlight LCD screen
- Compatible for six kinds of buffer solutions
- 4~20 mA output
- Double relay high/low and delay control function

PRM PART #:

pH Probe:

MISCPHMONITOR5500X

**ORP Transmitter:** 