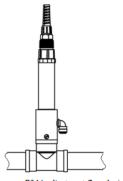

### Installation method

P34A adjustment flow device

Immersion installation

# Measurement equipment

- 1. The patented product P34,installed between pipeline and sensor.
- 2. The sensor can be replaced without cutting off water flow.
- 3. The reading will be accurate and stable when testing pure water and the working life is longer.
- 4. There is no electrode electrolyte diffuses in water