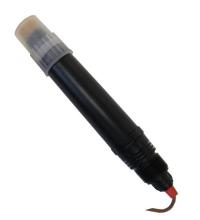

The ORP Transmitter provides the same reliable monitoring system for Oxidation-Reduction Potential (ORP) applications.

PRM offers pH/ORP monitors and probes for accurate measurement and diagnostics of process water.

# Features:

- White backlight LCD screen
- Compatible for six kinds of buffer solutions
- 4~20 mA output
- Double relay high/low and delay control function

PRM PART #:

pH Probe:

MISCPHMONITOR5500X

**ORP Transmitter:** 