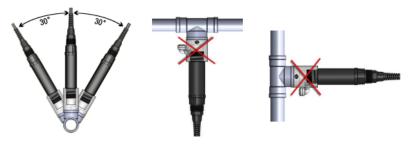

[NOTE 2]: Installation notes

Installation angle is Less than 30 degree

Inverse installation is incorrect Horizontal installation is incorrect

888-TREAT-IT • www.prmfiltration.com • sales@prmfiltration.com