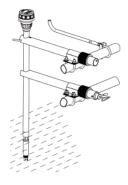

### Installation method

P34A adjustment flow device

Immersion installation

[NOTE 2]: Installation notes

Installation angle is Less than 30 degree

Inverse installation is incorrect Horizontal installation is incorrect

888-TREAT-IT • www.prmfiltration.com • sales@prmfiltration.com