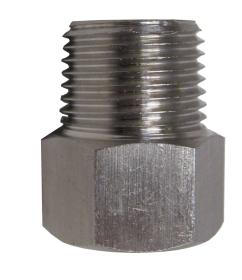

# Stainless Steel BSPP x NPT Adapters

#### STAINLESS STEEL ADAPTERS NPT X BSPP

Take the challenge out of connecting different thread styles!

These high quality 304 Stainless Steel adapters will convert BSPP (British Standard Pipe Parallel, or Straight Thread) to standard NPT (National Pipe Taper)

Available in Sizes: NPT Female x BSPP Male 1/8",1/4", 3/8", 1/2", 3/4"

NPT Male x BSPP Female 1/8",1/4", 3/8", 1/2", 3/4"

- Stainless Steel Adapter
- Max Pressure: 3700 psi @72°F
- Use with air and water