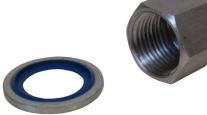

#### ADAPTERS WITH SEALING WASHERS:

When tightened, these zinc-plated steel washers with Buna-N seals form a tighter grip than rubber and metal sealing washers.

The Buna-N seal offers excellent abrasion resistance and good oil, weather, and chemical resistance.

Temperature range is -30° to 200° F.