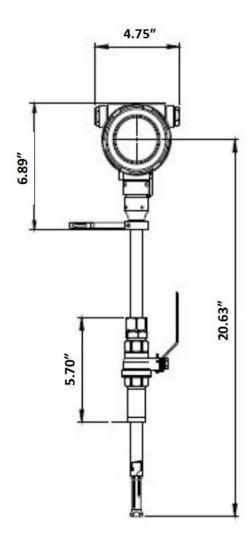

## **Specifications:**

• Size: 3"-12" Insertion or Flanged Flow Meter

• Temp. Range: -20°F to 350° F

Max. Pressure: 200 psig

• Body and Sensor Material: 304 SS

Power: 24VDC

Signal Output: 4-20mA, configuring with HART interface for integration

12"- FMPHILEMON12001471424VDX

PRM Part Numbers, Flanged

3" - FMPHILEMOF300105924VDX

4" - FMPHILEMOF400164824VDX

6" - FMPHILEMOF600370824VDX

8" - FMPHILEMOF800588624VDX

10"- FMPHILEMOF10001000624VDX

12"- FMPHILEMOF12001471424VDX