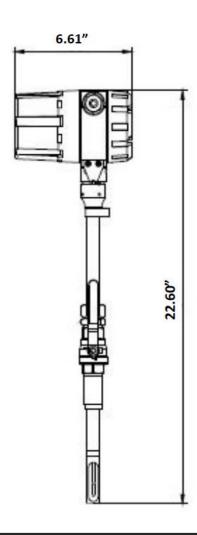

## **Specifications:**

• Size: 3"-12" Insertion or Flanged Flow Meter

• Temp. Range: -20°F to 350° F

Max. Pressure: 200 psig

• Body and Sensor Material: 304 SS

Power: 24VDC

Signal Output: 4-20mA, configuring with HART interface for integration

## **Thermal Dispersion Mass Flow Meter**

PRM Part Numbers, Insertion Type

3" - FMPHILEMON300105924VDX

4" - FMPHILEMON400164824VDX

6" - FMPHILEMON600370824VDX

8" - FMPHILEMON800588624VDX

10"- FMPHILEMON10001000624VDX