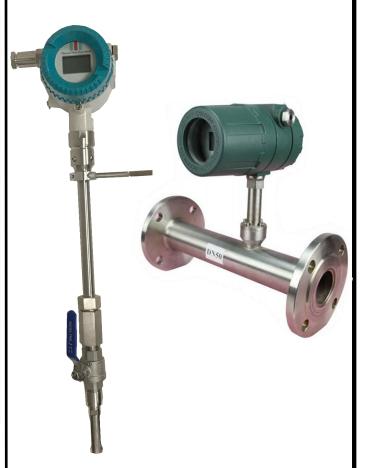

## **Thermal Dispersion Mass Flow Meter**

304 SS Thermal Mass Flow Meters are designed on the basis of thermal dispersion, using constant differential temperature to measure gas flow. The meter contains two platinum resistance temperature sensors, one of which is used conventionally as a temperature sensor, the other is used as a heater. The thermal principle operates by monitoring the cooling effect of a gas stream as it passes over a heated sensor. The temperature sensor monitors the actual process values while the heater is maintained at a constant differential temperature above this by varying the power consumed by the sensor. The greater the gas velocity, the greater the cooling effect and power required to maintain the differential temperature. The measured heater power is therefore a measure of the gas mass flow rate.

## **Specifications:**

• Size: 3"-12" Insertion or Flanged Flow Meter

• Temp. Range: -20°F to 350° F

Max. Pressure: 200 psig

• Body and Sensor Material: 304 SS

Power: 24VDC

Signal Output: 4-20mA, configuring with HART interface for integration

 Applications: BioGas, Environmental Remediation, Industrial Process

Insertion or Flanged type available

| Size    | Measure Range |
|---------|---------------|
| 3 Inch  | 0-1059 SCFM   |
| 4 Inch  | 0-2590 SCFM   |
| 6 Inch  | 0-3708 SCFM   |
| 8 Inch  | 0-5886 SCFM   |
| 10 Inch | 0-10006 SCFM  |
| 12 Inch | 0-14714 SCFM  |