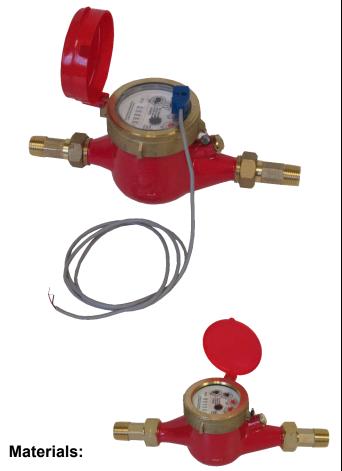

## **Multi-Jet Hot Water Meters**

Multi-Jet Mechanical Water Totalizing Hot Water Meters display total water usage in gallons. Available in a 1/2", 3/4" and include NPT couplings.

## Features:

- Brass Water Meter, NPT Couplings at both ends, Multi-Jet.
- Horizontal Inline mount with dial facing upward.
- Totalizer Measuring in Gallon, GPM
- Accuracy: +/-1.5% within normal flow rate range as per AWWA Standard
- Max. working pressure: 150 psi
- Max temperature: 194°F

## **PRM Part Numbers:**

WM050HOTVX: 1/2 Inch NPT WM075HOTVX: 3/4 Inch NPT

With Pulse:

WM050HOTPVX: 1/2 Inch NPT WM075HOTPVX: 3/4 Inch NPT

Body: Brass

Couplings: Brass

Measuring Chamber: High Temperature

Polyethylene