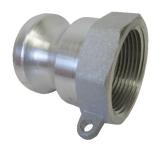

TYPE A MALE CAM LOCK/ FNPT 3/4", 1", 1-1/4",2", 3", 4", 6"

TYPE B FEMALE COUPLER / MNPT 3/4", 1", 1-1/4", 2", 3", 4", 6"

TYPE C FEMALE COUPLER/ HOSE FITTING 3/4", 1", 1-1/4", 2", 3", 4", 6"

TYPE D FEMALE COUPLER/ FNPT