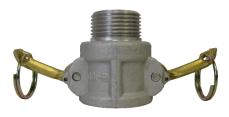

TYPE A MALE CAM LOCK/ FNPT 3/4", 1", 1-1/4",2", 3", 4", 6"

TYPE B FEMALE COUPLER / MNPT 3/4", 1", 1-1/4", 2", 3", 4", 6"

TYPE C FEMALE COUPLER/ HOSE FITTING 3/4", 1", 1-1/4", 2", 3", 4", 6"

TYPE D FEMALE COUPLER/ FNPT