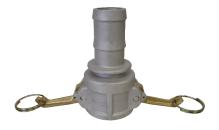

TYPE A MALE CAM LOCK/ FNPT 3/4", 1", 1-1/4",2", 3", 4", 6"

TYPE B FEMALE COUPLER / MNPT 3/4", 1", 1-1/4", 2", 3", 4", 6"

TYPE C FEMALE COUPLER/ HOSE FITTING 3/4", 1", 1-1/4", 2", 3", 4", 6"

TYPE D FEMALE COUPLER/ FNPT