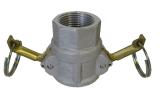

TYPE A MALE CAM LOCK/ FNPT 3/4", 1", 1-1/4",2", 3", 4", 6"

TYPE B FEMALE COUPLER / MNPT 3/4", 1", 1-1/4", 2", 3", 4", 6"

TYPE C FEMALE COUPLER/ HOSE FITTING 3/4", 1", 1-1/4", 2", 3", 4", 6"

TYPE D FEMALE COUPLER/ FNPT