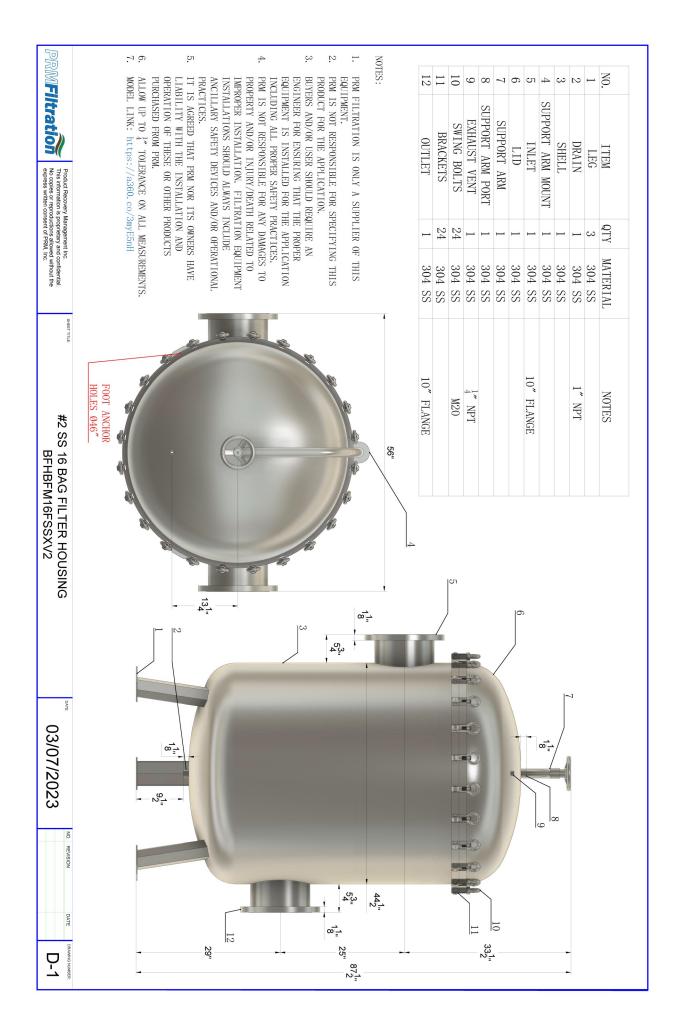

## BFHBFM16FSSXV2 - 16 BAG FILTER HOUSING

**PRMFiltration** 

Stainless Steel Multibag (16 Bag) Filter Housing, Uses Standard #2 Size Liquid Filter Bags

PRM PART NUMBER: BFHBFM16FSSXV2

## **Specifications:**

- 16 Bag Filter housing for remediation and industrial filtration
- Uses (16) #2 Size Liquid Filter Bags
- 304 Stainless Steel Construction
- 10" Flanged Inlet and Outlet Connections, 2115 GPM Max. Flow Rate
- 80 PSI Maximum Working Pressure
- Viton O-Ring
- 304 SS Strainer Baskets
- 1 Inch Drain Port
- 1/2 Inch Gauge Port